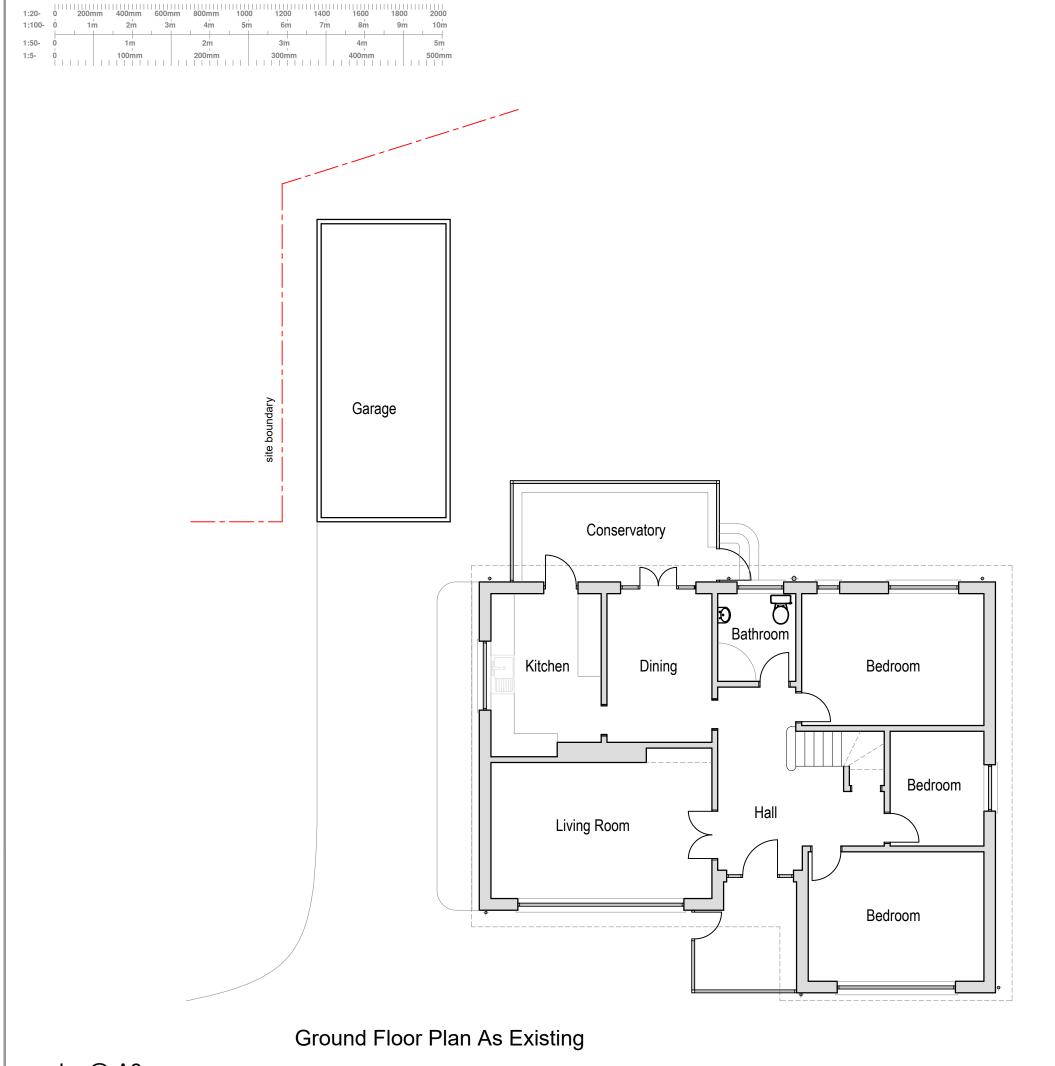

## Planning Approval

Steven Jacobs

Project Title

Proposed Side Extension 236 Mearns Road Newton Mearns, Glasgow G77 5EN

Ground Floor Plan As Existing

5 Cherrybank Walk, Airdrie North Lanarkshire ML6 0HZ

Tel: 01236 769579 Mob: 07770611090 email: george@a1archdesign.co.uk

Scale 1:100

Aug 2023

Job No. A1-825/23 Drawing No.
L (2-) 002

scale @ A3