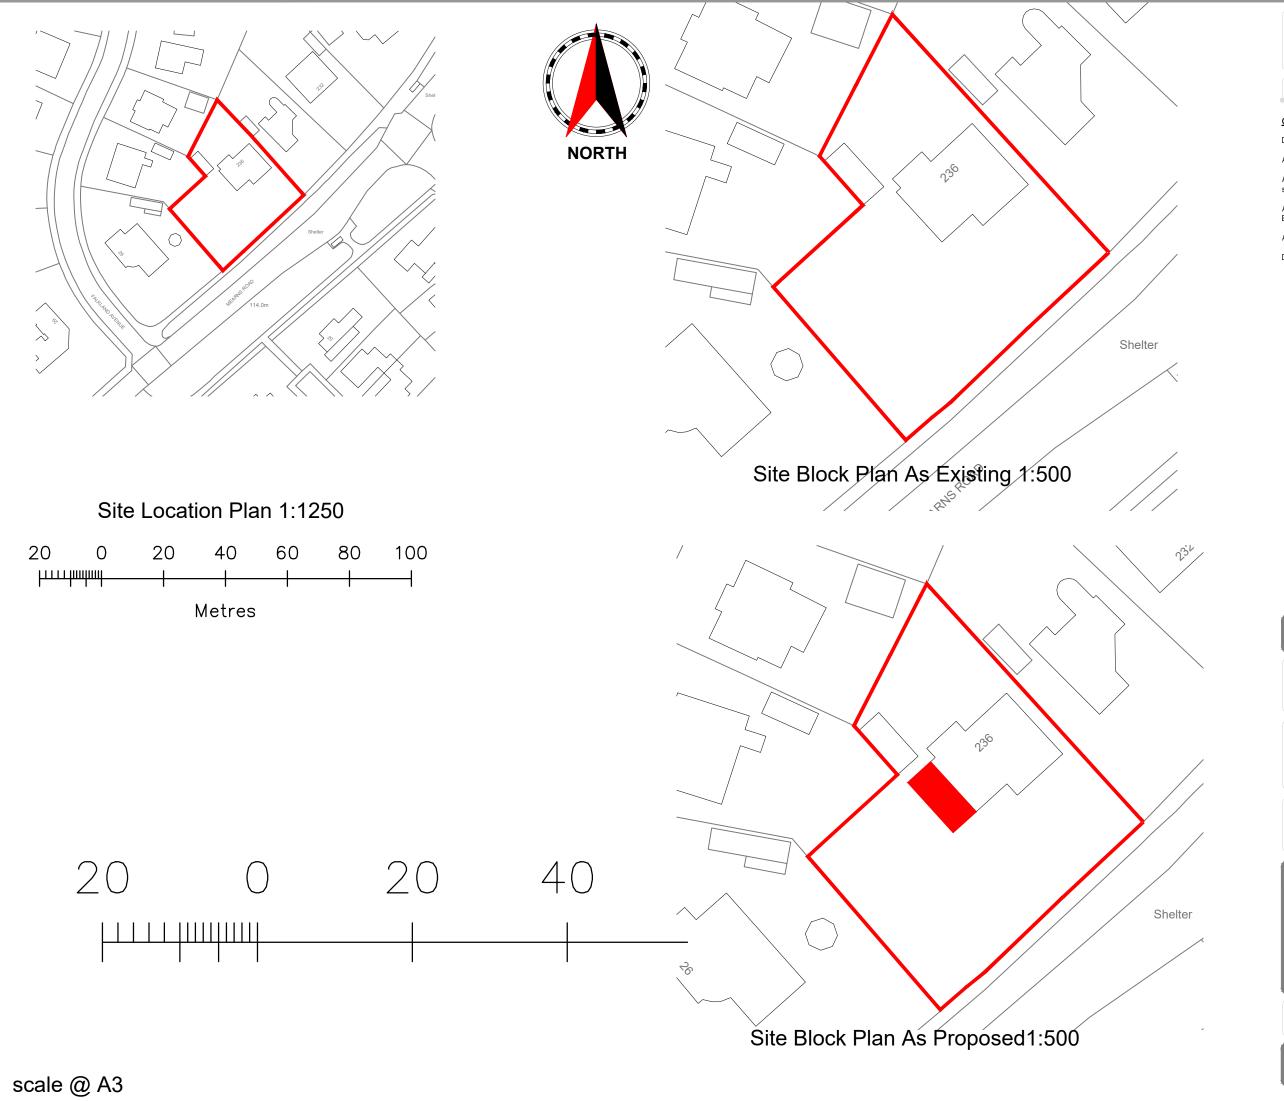

## Planning Approval

Steven Jacobs

Project Title

Proposed Side Extension 236 Mearns Road Newton Mearns, Glasgow G77 5EN

Site Location / Block Plan

5 Cherrybank Walk, Airdrie North Lanarkshire ML6 0HZ

Tel: 01236 769579 Mob: 07770611090 email: george@a1archdesign.co.uk