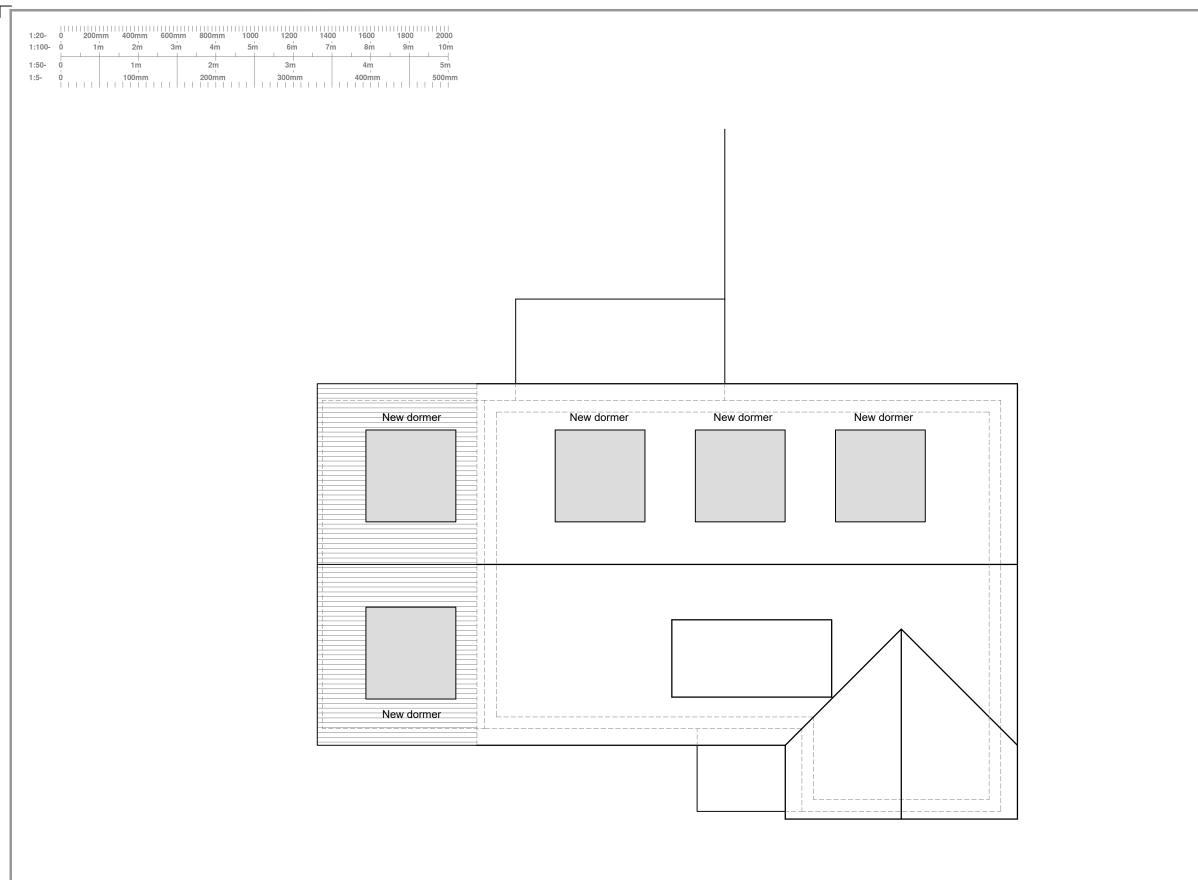

Roof Plan As Proposed

scale @ A3

## Client Steven Jacobs

Project Title Proposed Side Extension 236 Mearns Road Newton Mearns, Glasgow G77 5EN

Drawing Title Roof Plan As Proposed