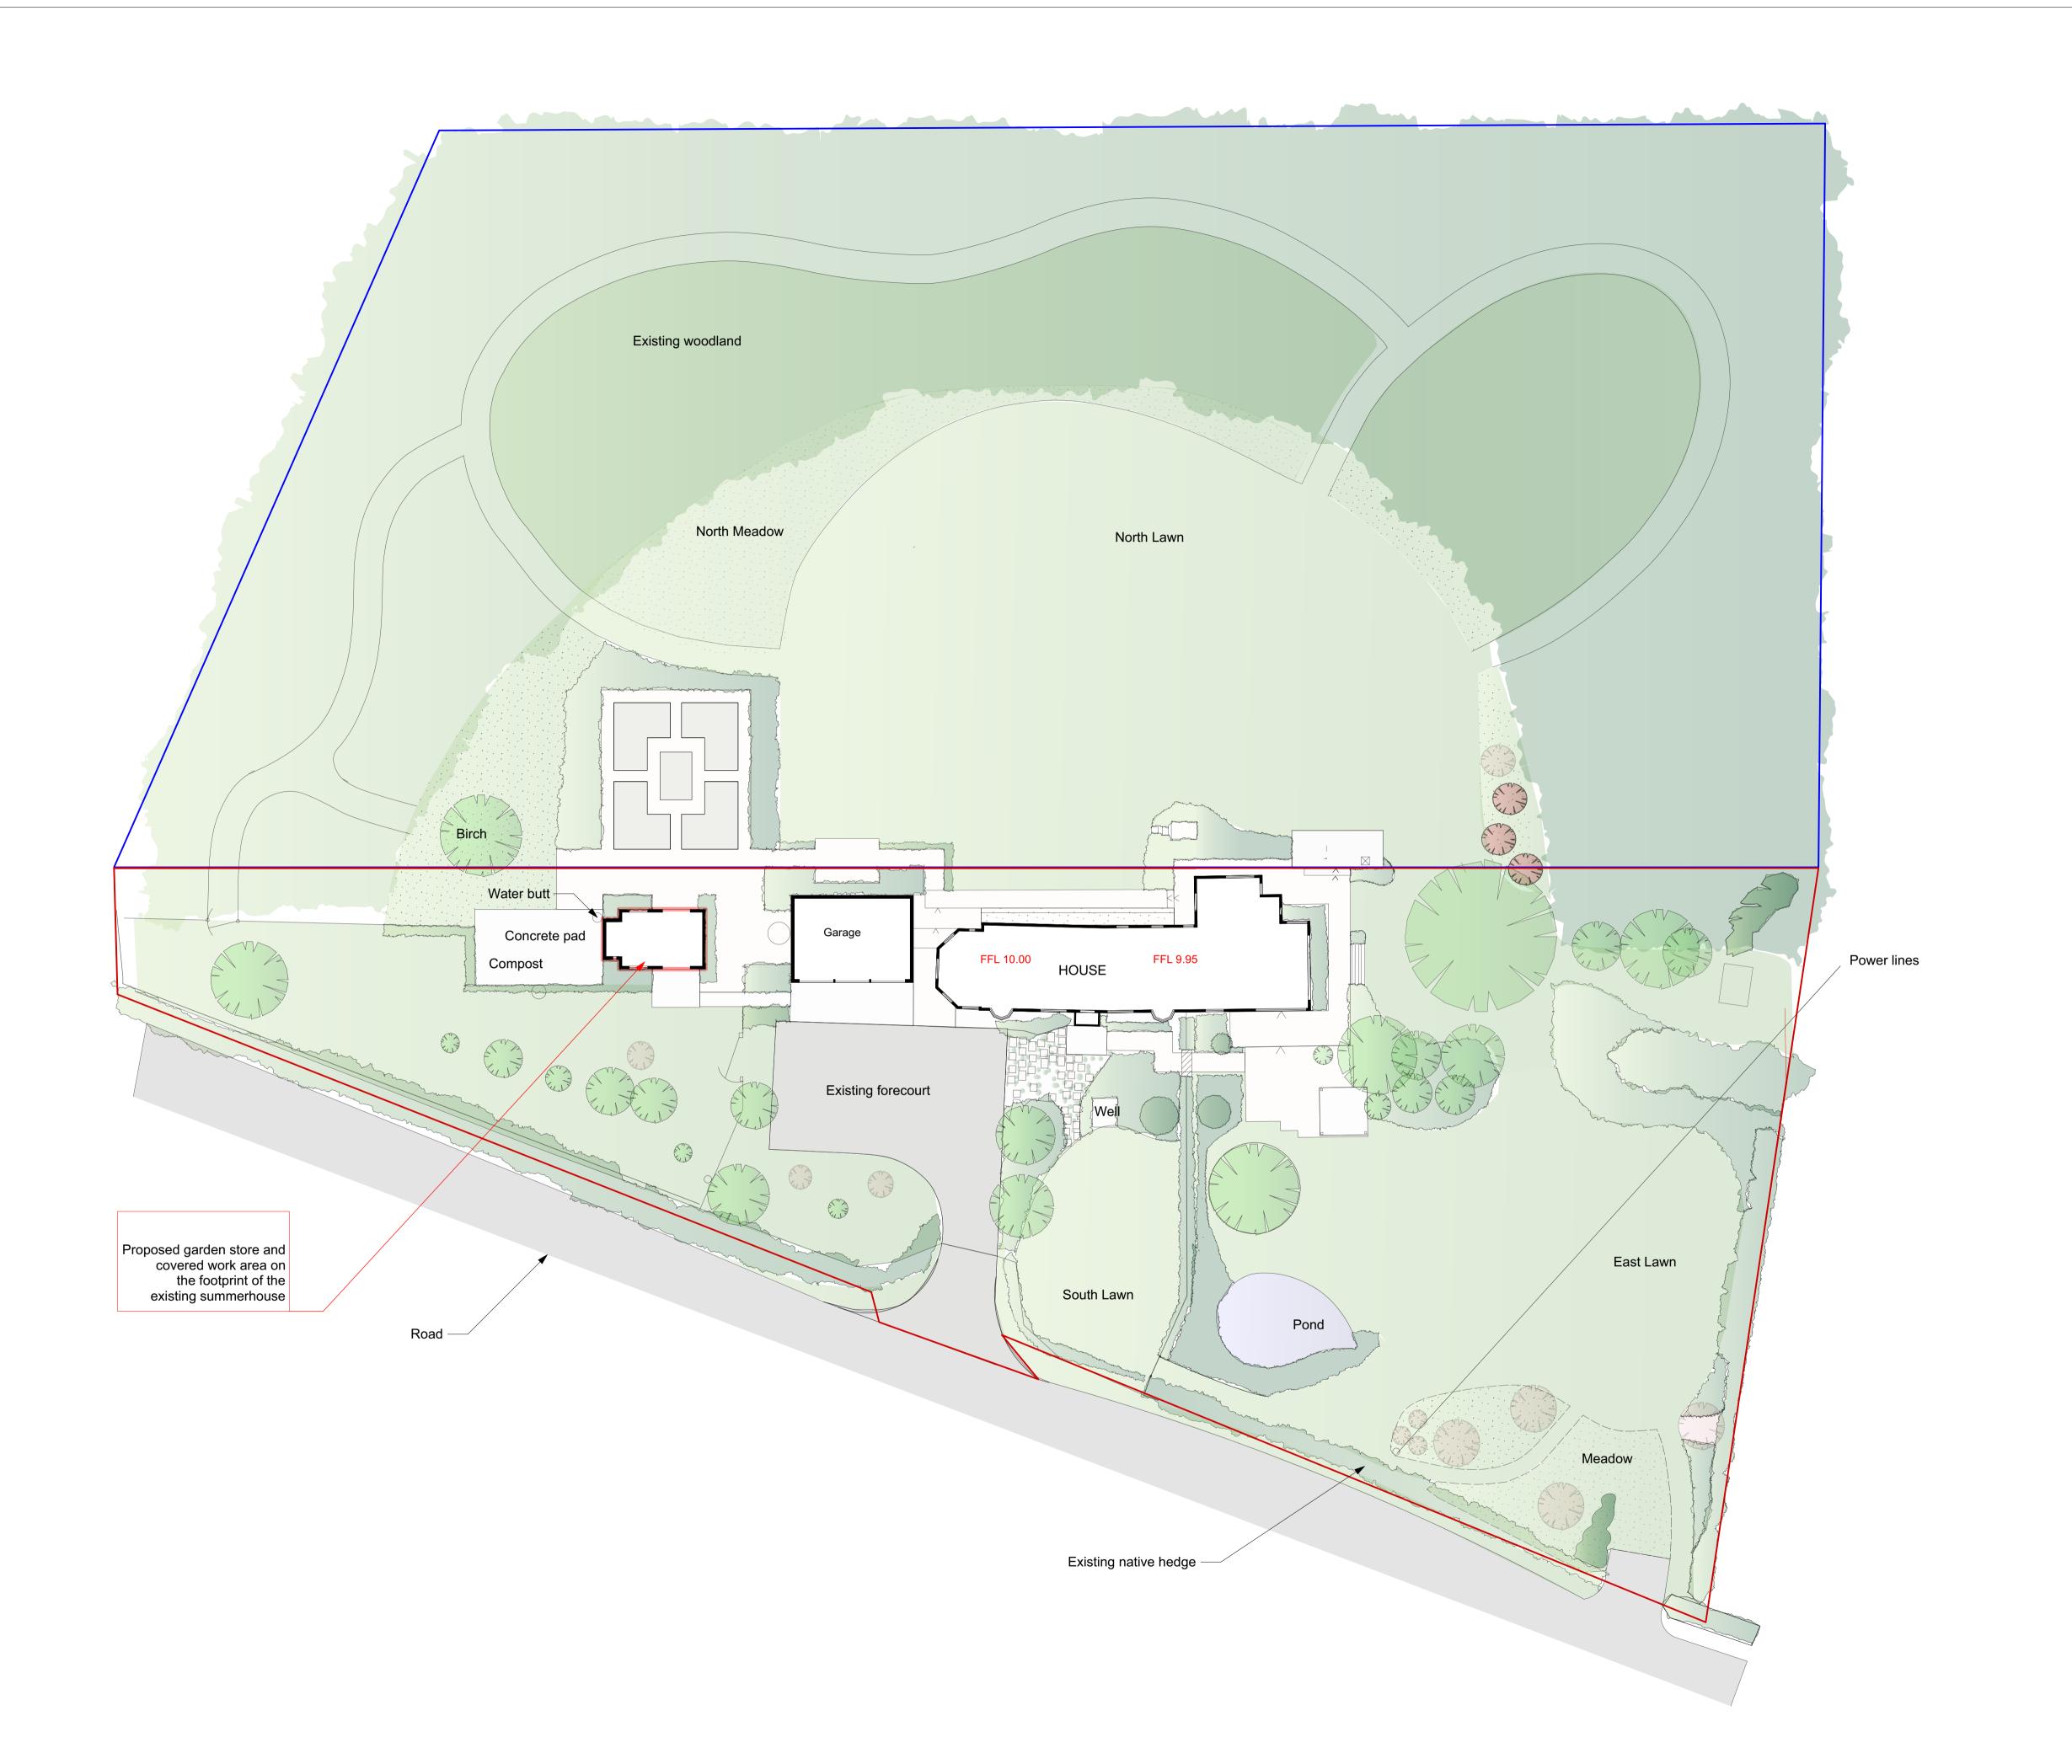

Revised E: 20-Dec-2018 J.1: 18-Oct-2023

Revised D: 06-Dec-2018 I: 18-Sept-2023

Revised C: 30-May-2018 H: 30-Aug-2023

Revised B: 02-May-2018 G: 24-May-2023

Revised A: 17-Apr-2018

Timothy
Garden Design

Rectory Farm,
Mendham
Harleston,

Norfolk IP20 0JR

> Tel: 01379 588 090

F: 02-Mar-2023

VATSON Cottage

MR & MRS WATSON

Tudor Rose Cottage Semere Green Lane Dickleburgh NORFOLK - IP21 4NT

Title PROPOSED LAYOUT PLAN

Drawn T.C - R.B Date DEC 17

Drwg No. 2031

SOCIETY OF GARDEN DESIGNERS REGISTERED MEMBER

This drawing is not to be scaled.
All dimensions & levels are to be checked by the contractor with the designer.
Please ensure you are looking at the latest revision of this drawing.