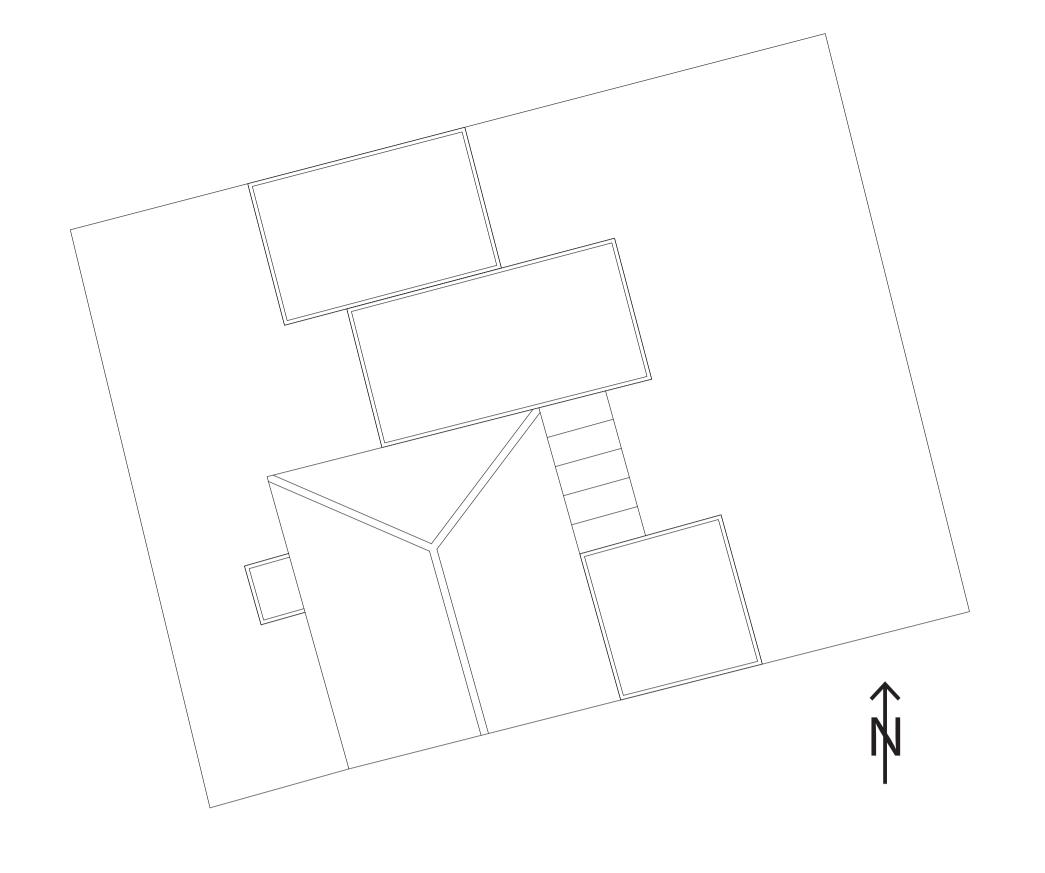

Existing Roof Plan 1:100

PROPOSED GROUND FLOOR PLAN 1:50

DRAWING STATUS
PRELIMINARY
SCALE 1:50

O 2.5 5 10 15

SCALE 1:100

0 5 10 15 20

Do not scale from drawing. Discrepancies to be brought to the attention of the author. Not for construction.

PARISH/02

EXISTING GROUND FLOOR PLAN 1:50