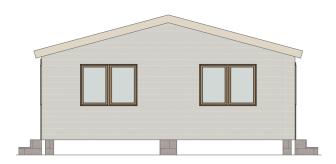

| Rev  Date  Detail                                                                                                                                                  |
|--------------------------------------------------------------------------------------------------------------------------------------------------------------------|
| Status PLANNING DRAWINGS                                                                                                                                           |
| The Old Granary. Strettl Farm. Snoll Hatch Road.<br>East Peckham. Tochnidge. Kent. TN12 SEE<br>T. 01892 882288 E. enquiries@gimplanning.com<br>www.simplanning.com |
| Client Mr P Packham                                                                                                                                                |
| Site Address Summerfield<br>Chartway Street<br>Sutton Valence<br>Maidstone<br>Kent, ME17 3HX                                                                       |
| Drawing Title<br>Proposed Mobile Home                                                                                                                              |
| Scale  1:100 @ A3  Date<br>08 September 2023  Drawn  GB                                                                                                            |
| Drawing N°.<br>2021-140v2a-PropMobile                                                                                                                              |
| THE COPYRIGHT IN THIS DOCUMENT AND DESIGN IS CONFIDENTIAL TO AND THE PROPERTY OF S.M PLANNING.                                                                     |