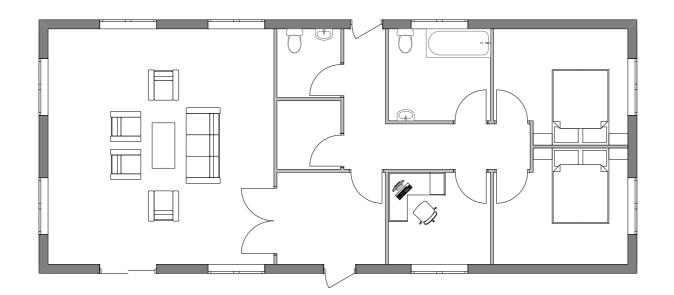

| Rev  Date  Detail                                                                                                                                                  |
|--------------------------------------------------------------------------------------------------------------------------------------------------------------------|
| Status PLANNING DRAWINGS                                                                                                                                           |
| The Old Granary. Strettl Farm. Snoll Hatch Road.<br>East Peckham. Tochnidge. Kent. TN12 SEE<br>T. 01892 882288 E. enquiries@gimplanning.com<br>www.simplanning.com |
| Client Mr P Packham                                                                                                                                                |
| Site Address Summerfield<br>Chartway Street<br>Sutton Valence<br>Maidstone<br>Kent, ME17 3HX                                                                       |
| Drawing Title<br>Proposed Mobile Home                                                                                                                              |
| Scale  1:100 @ A3  Date<br>08 September 2023  Drawn  GB                                                                                                            |
| Drawing N°.<br>2021-140v2a-PropMobile                                                                                                                              |
| THE COPYRIGHT IN THIS DOCUMENT AND DESIGN IS CONFIDENTIAL TO AND THE PROPERTY OF S.M PLANNING.                                                                     |