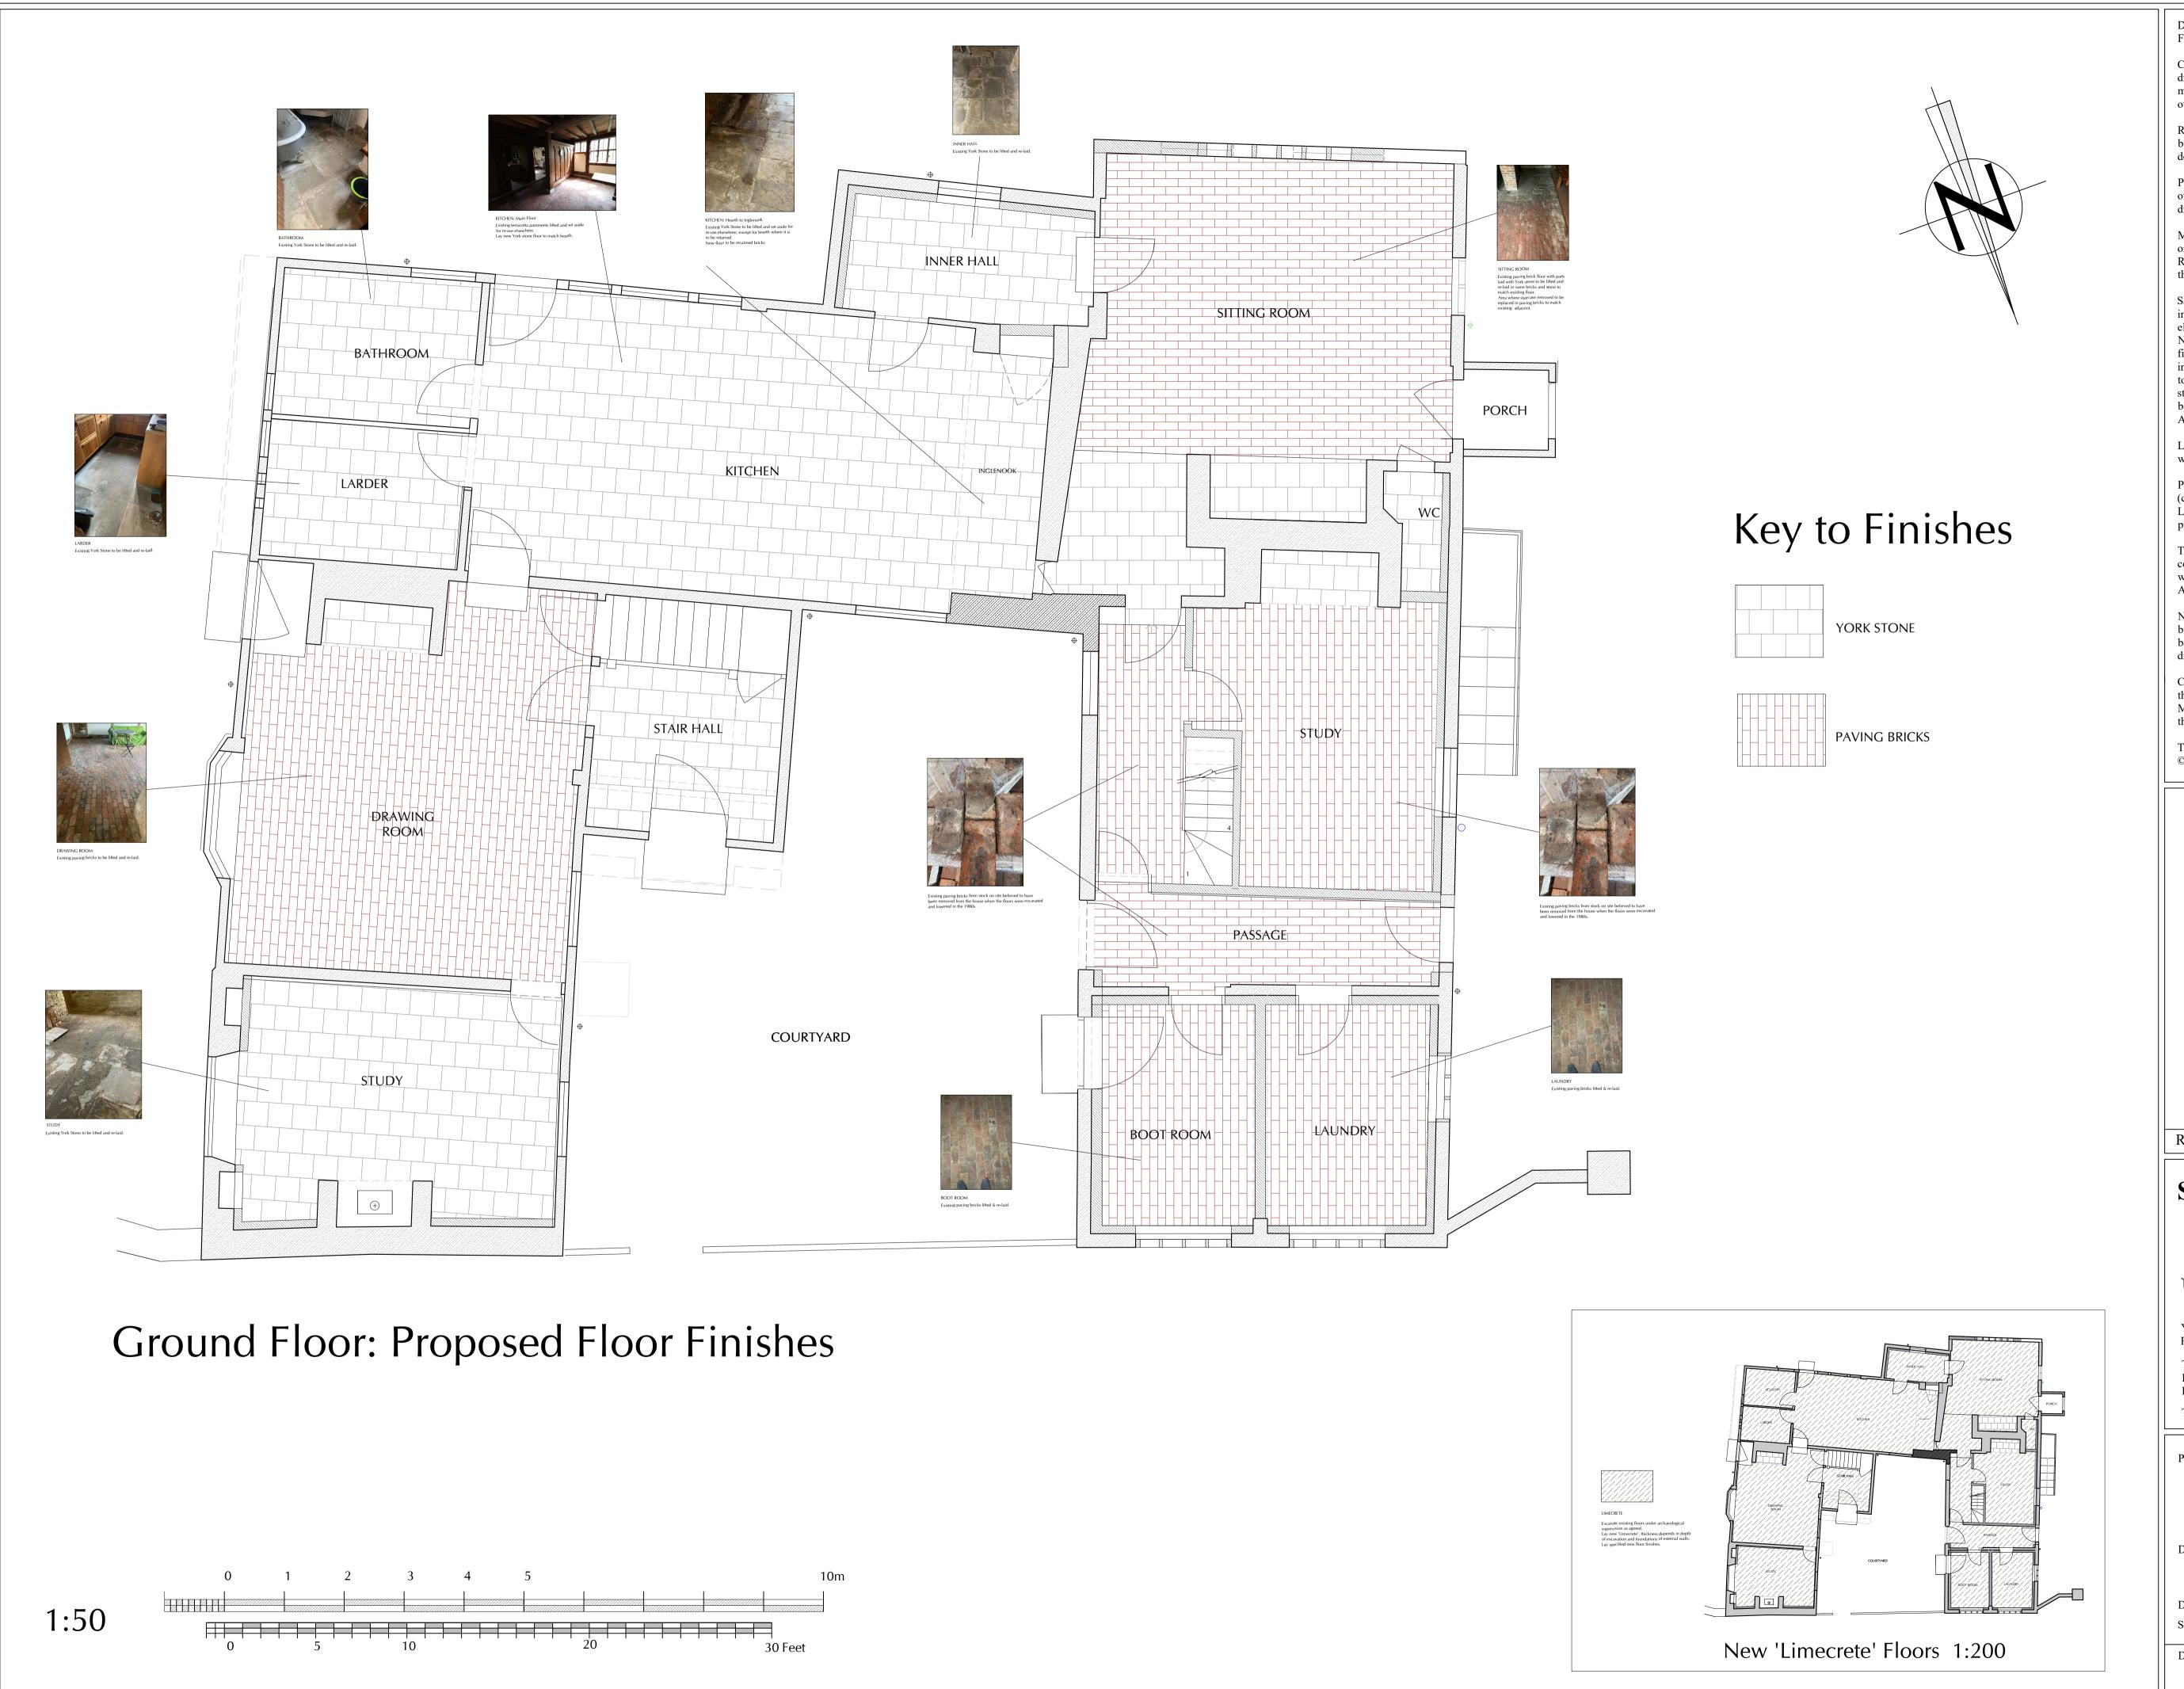

East Street, Hunton, Kent ME15 0RB

Drawing Description:

Repairs 19: Ground Floor Finishes Proposed Ground Floor Plans & Photos

Drawn by

AC

Date: 17.10.2023 Scale: 1:50/200 @ A1

Drawing Number:

21113-WK-77