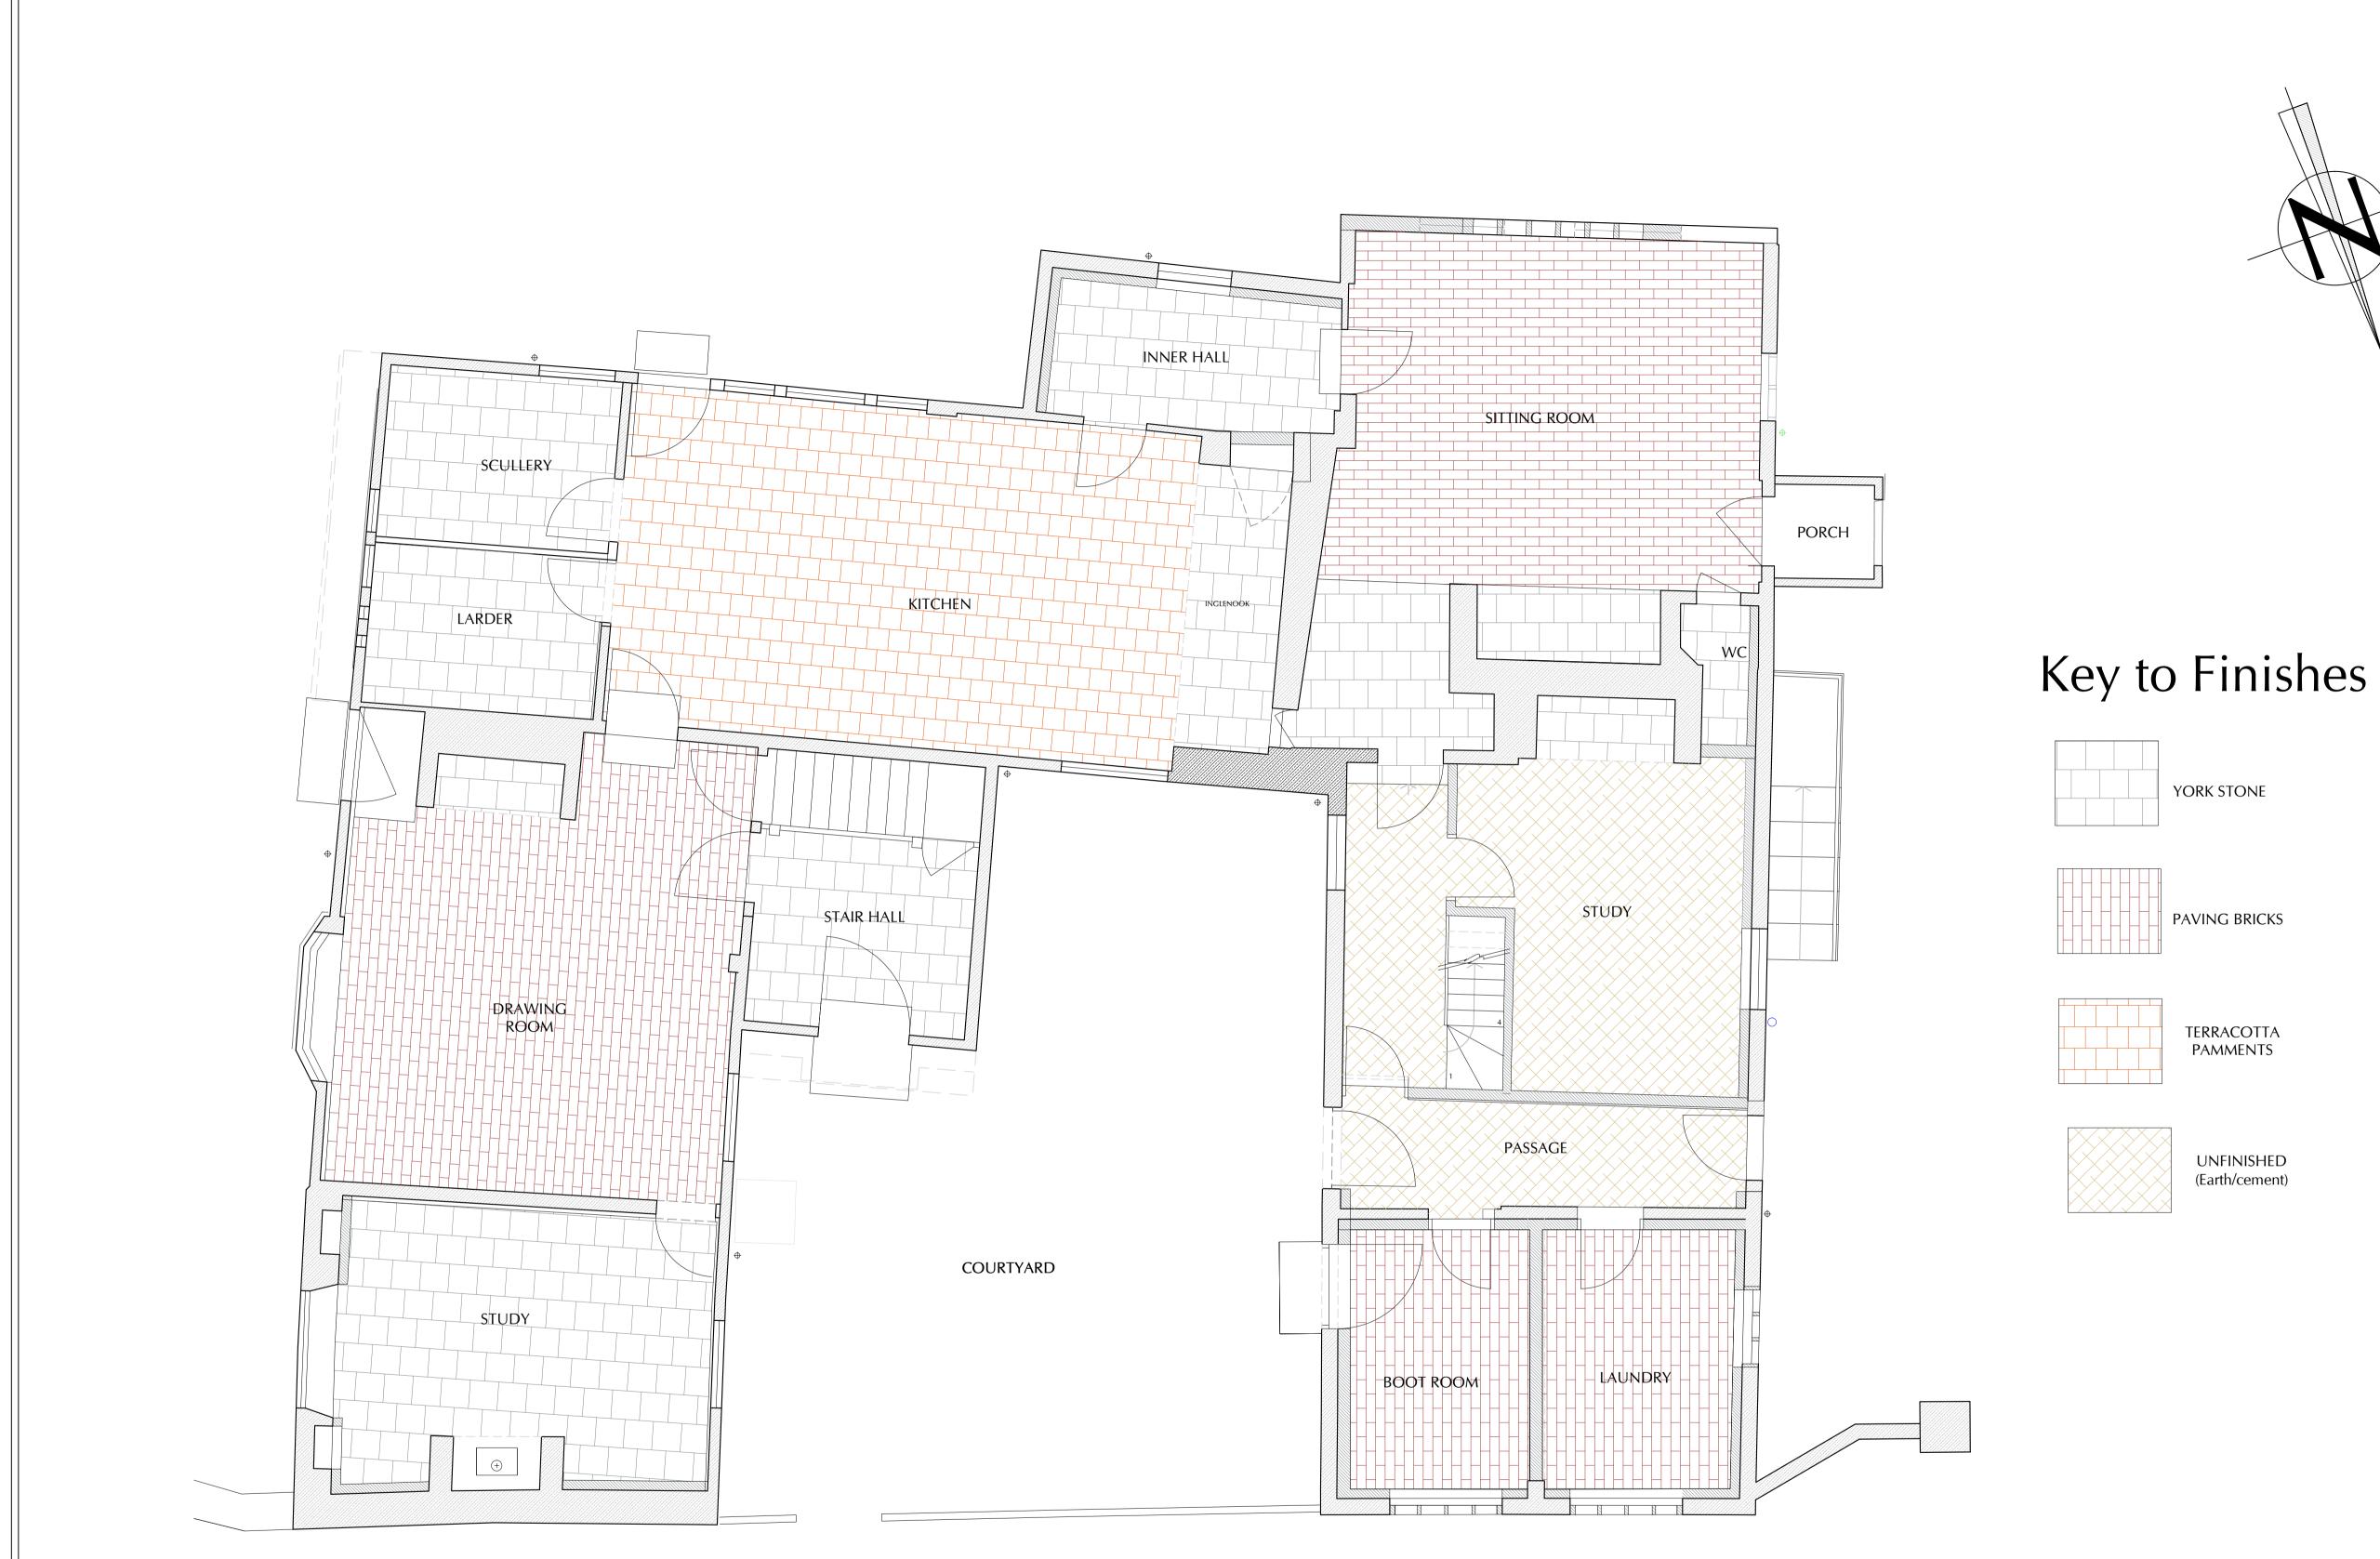

Ground Floor: Existing Floor Finishes

1:50

YORK STONE

TERRACOTTA PAMMENTS

> UNFINISHED (Earth/cement)

10m 30 Feet

DO NOT SCALE FROM DRAWINGS EXCEPT FOR PLANNING PURPOSES.

Check and verify all dimensions on working drawings before commencing work on site. All measurements are to structural elements unless otherwise stated.