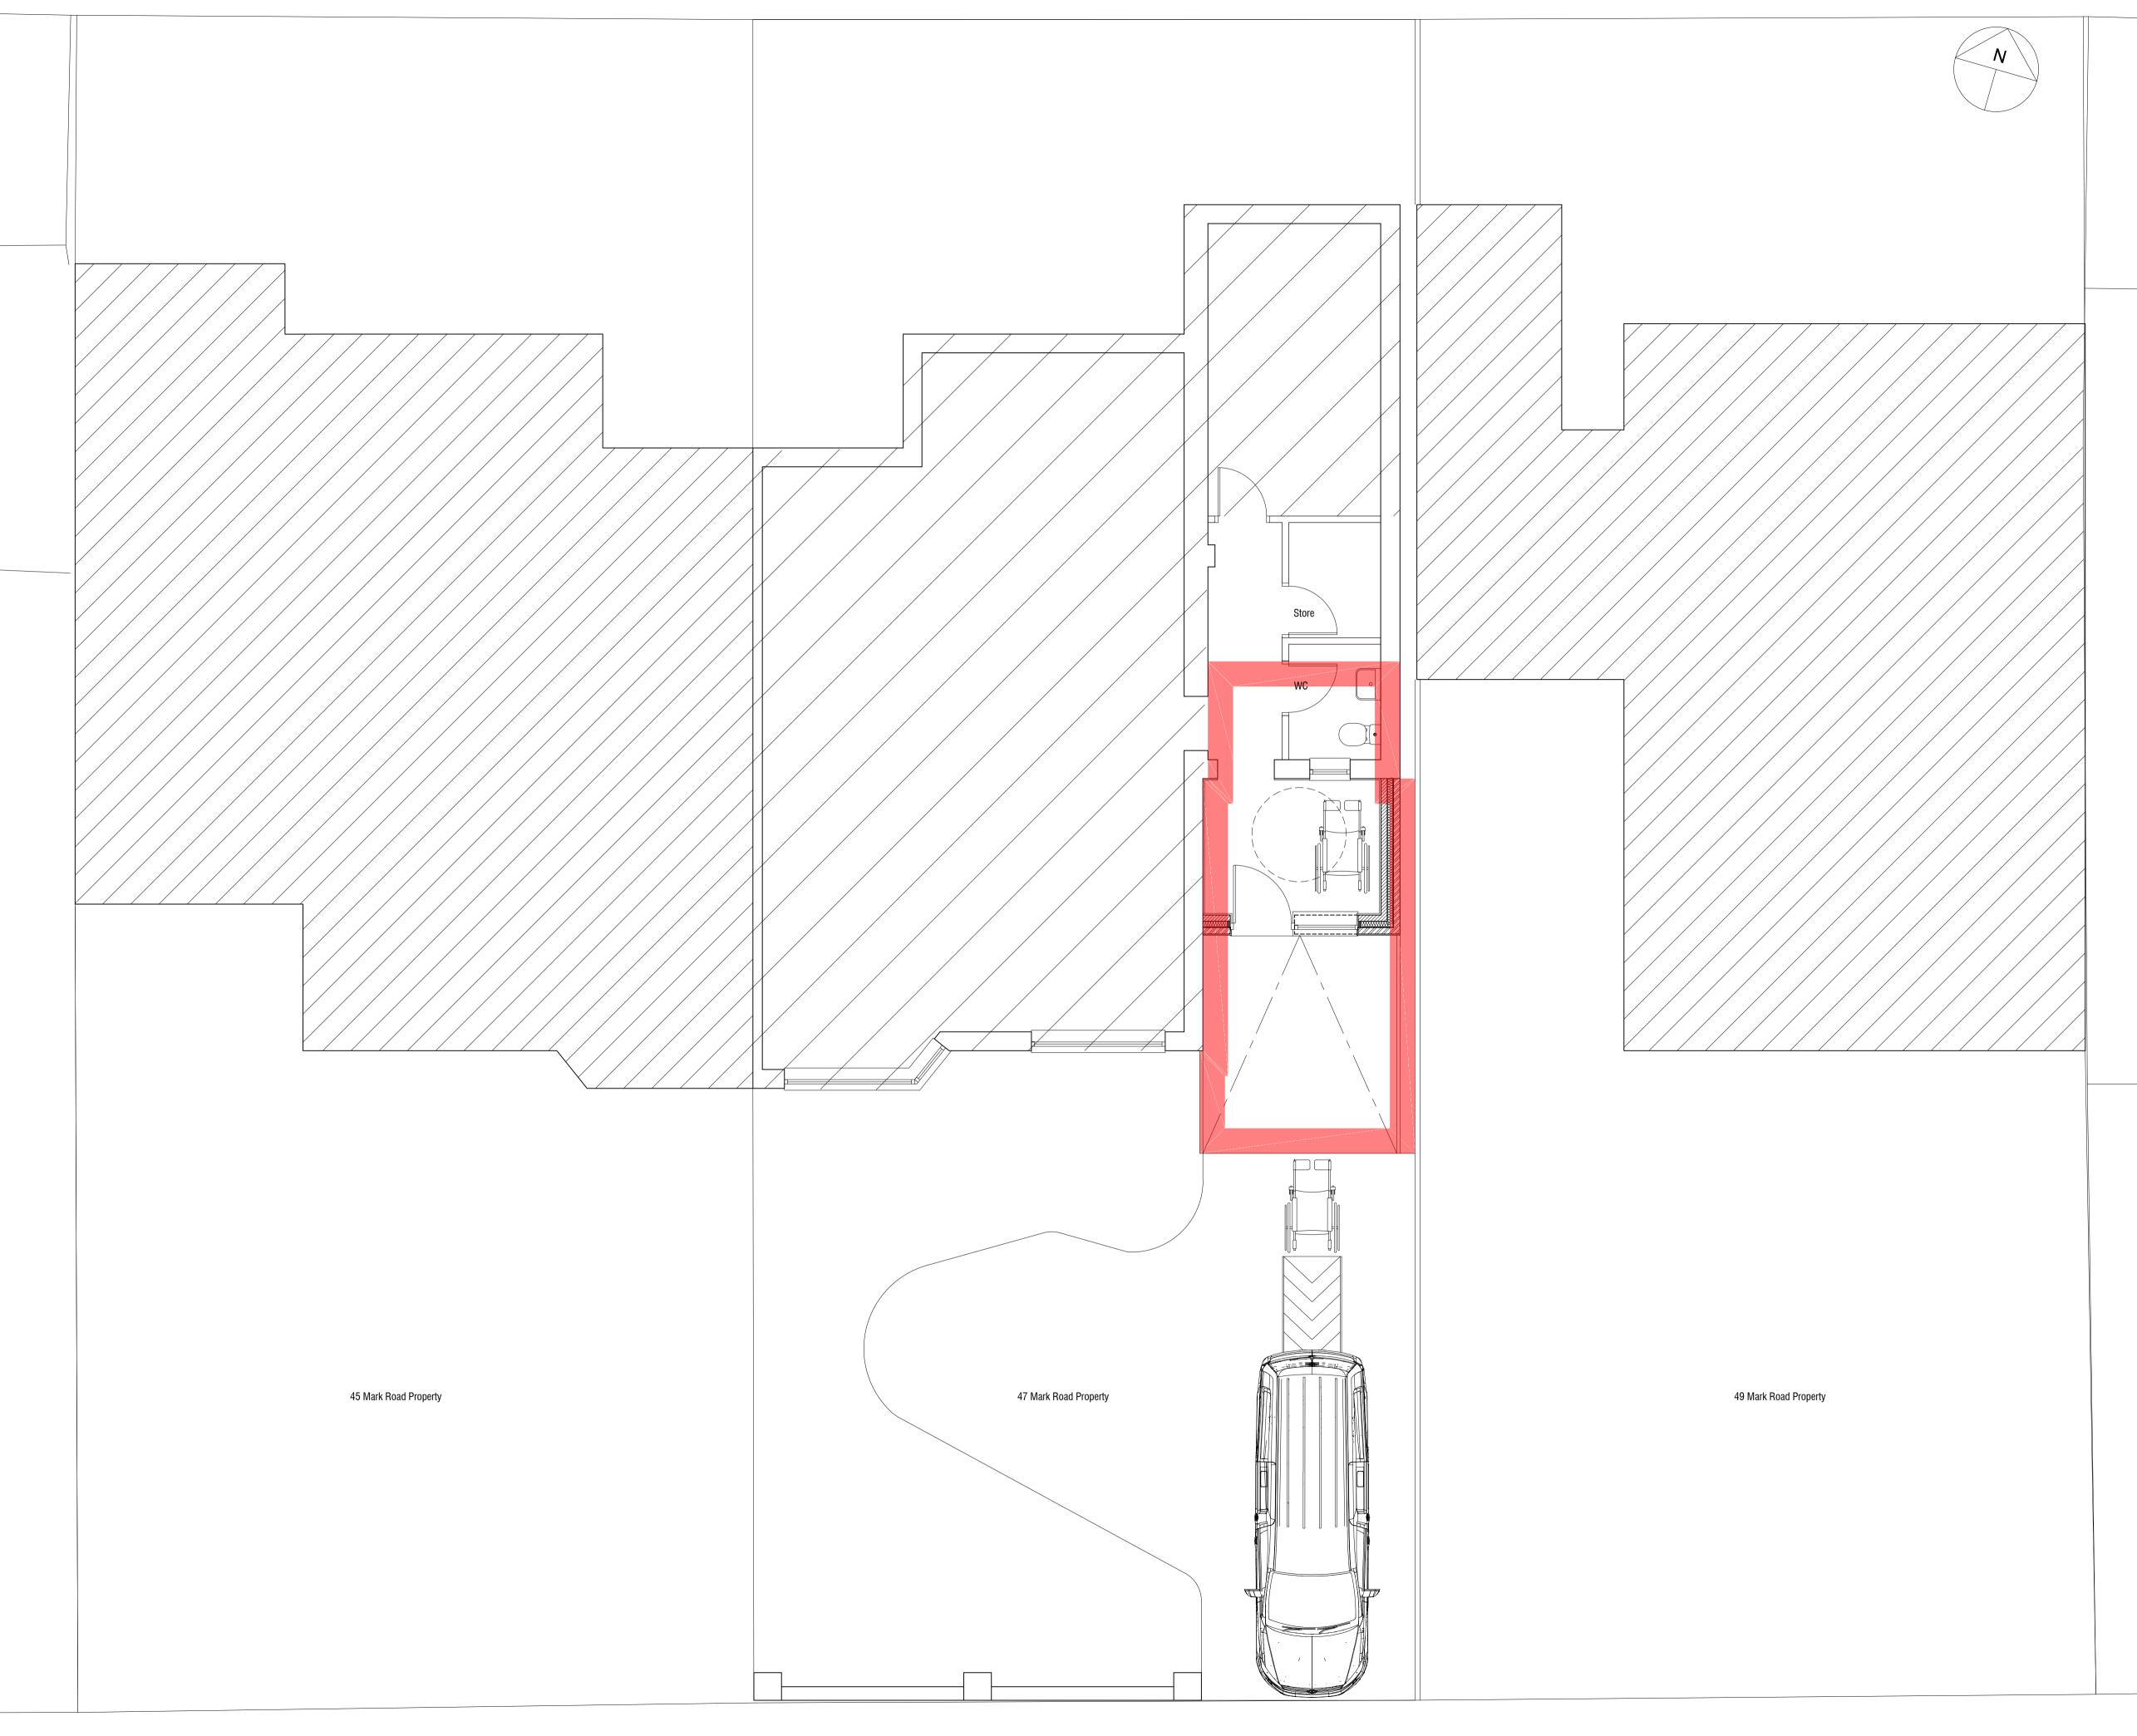

Proposed Block Plan Scale 1:100

Mark Road

This drawing is the property of Equilibrium Architects and copyright is reserved by them. This drawing is not to be copied or disclosed by or to any unauthorised persons without the prior written consent of Equilibrium Architects.

PLANNING

REV DESCRIPTION

CHECK DATE

Mr & Mrs Lodwig

47 Mark Road, L38 0BG. Enhancing Wheelchair Accessibility: Front Extension and Ramped Access

Proposed Block Plan

| SCALE                  | DATE              | DRAWN | CHECKED  |
|------------------------|-------------------|-------|----------|
| 1:50 @ A1              | 06.2023           | PB    |          |
| DRAWING NO.  R-0792-11 | CAD REFERENCE NO. |       | REVISION |