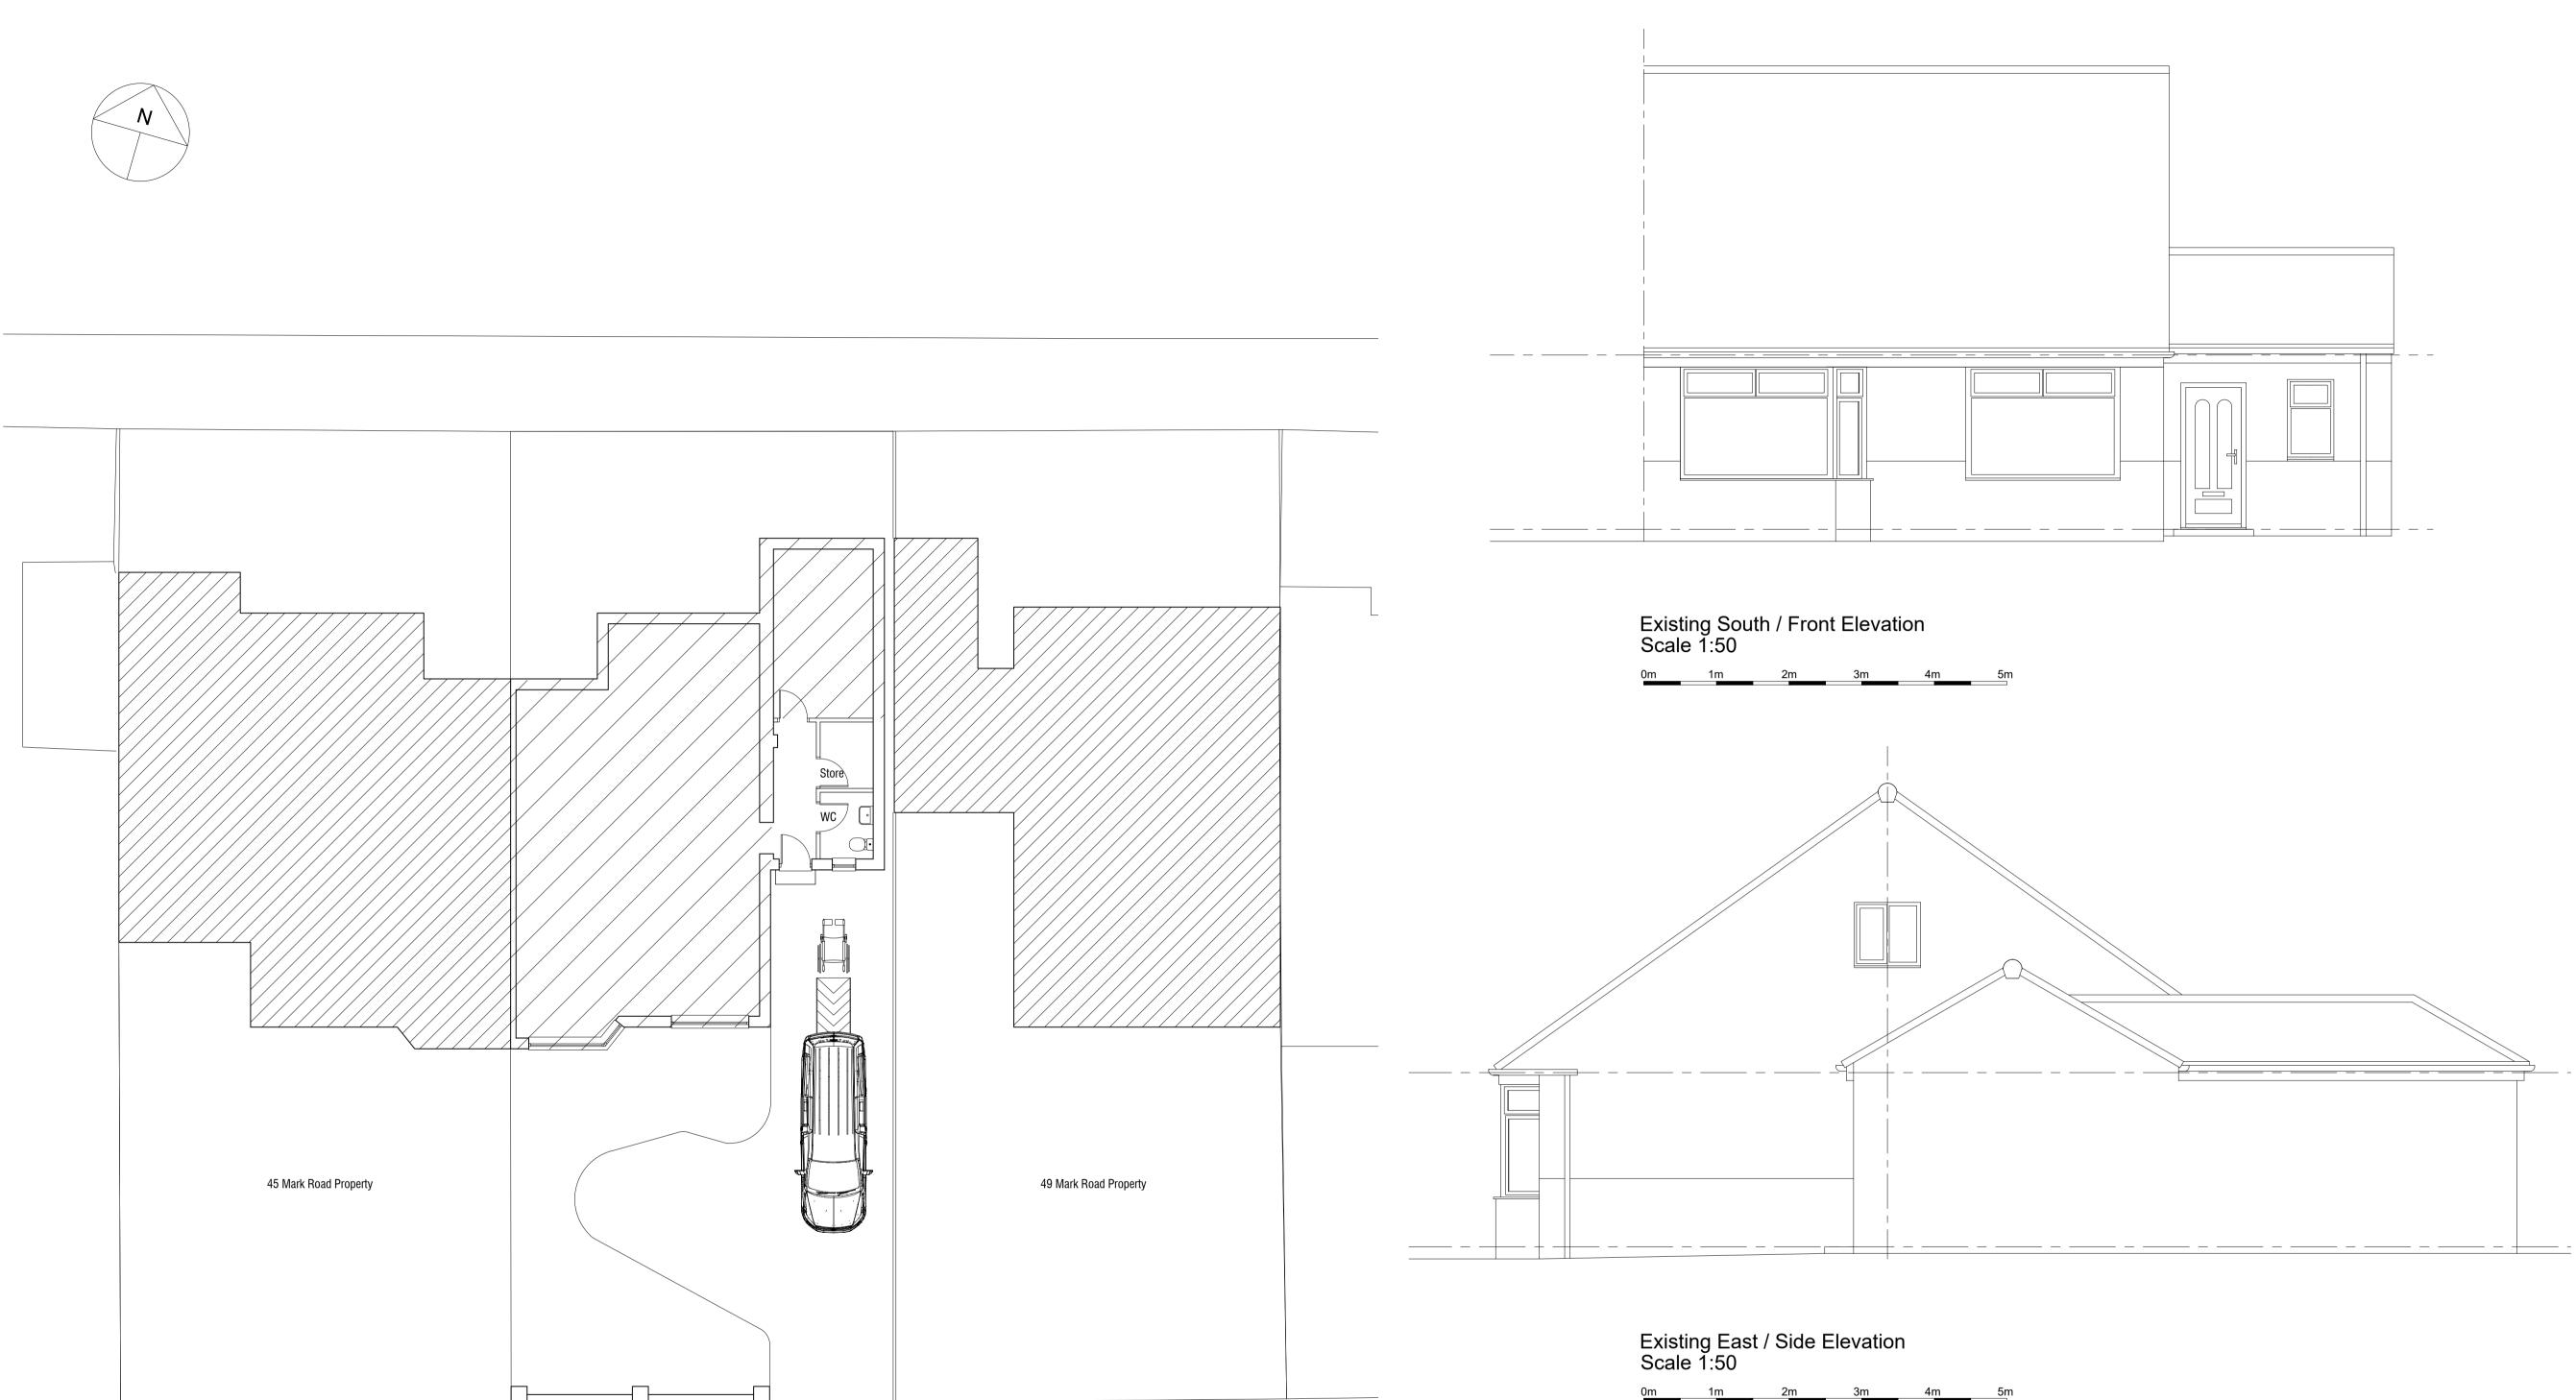

Mark Road

Existing Site / Ground Floor Plan Scale 1:100 2m 3m 4m 5m 10m

NOTES

This drawing is the property of Equilibrium Architects and copyright is reserved by them. This drawing is not to be copied or disclosed by or to any unauthorised persons without the prior written consent of Equilibrium Architects.

## Mr & Mrs Lodwig

PROJECT 47 Mark Road, L38 0BG. Enhancing Wheelchair Accessibility: Front Extension and Ramped Access DRAWING

Existing Plans

| SCALE                         | DATE      | DRAWN | CHECKED  |
|-------------------------------|-----------|-------|----------|
| 1:100, 1:50 @ A               | 1 06.2023 | PB    |          |
| DRAWING NO. CAD REFERENCE NO. |           |       | REVISION |
| R-0792-05                     |           |       |          |