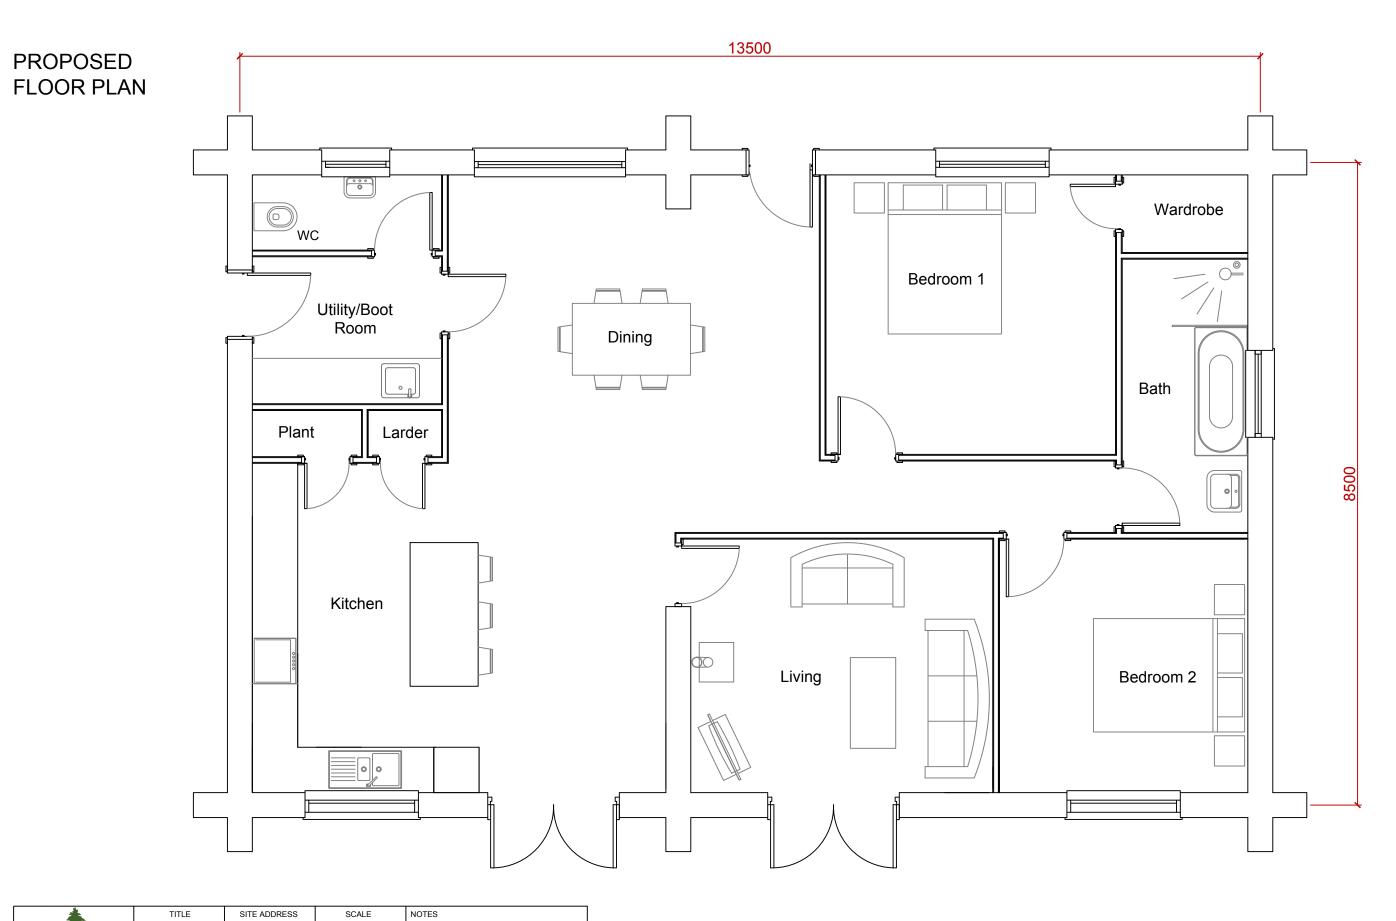

|                       | TITLE<br>BLC - JA - FLR | SITE ADDRESS  Cefn Farm, Deytheur  Llansantffraid, Powys, SY22 6TF | SCALE<br>1:50 @ A3                                                                                          | NOTES |
|-----------------------|-------------------------|--------------------------------------------------------------------|-------------------------------------------------------------------------------------------------------------|-------|
|                       | REVISION D              | DATE<br>03.09.20                                                   | ACCEPTED                                                                                                    |       |
| BRITISH<br>LOG CABINS | CLIENT  Jane Astley     | ISSUED BY                                                          | COPYRIGHT BLC LIMITED 2020<br>COMPANY REG #6973672<br>LOWERWOOD VIEW, BUSHMOOR,<br>CHURCH STRETTON. SY7 8DW |       |