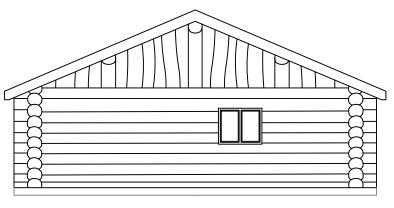

| NOTES |
|-----------------------|-------------------------|--------------------------------------------------------------------|-------------------------------------------------------------------------------------------------------------|-------|
|                       | REVISION<br>D           | DATE<br>03.09.20                                                   | ACCEPTED                                                                                                    |       |
| BRITISH<br>LOG CABINS | CLIENT<br>Jane Astley   | ISSUED BY                                                          | COPYRIGHT BLC LIMITED 2020<br>COMPANY REG #6973672<br>LOWERWOOD VIEW, BUSHMOOR,<br>CHURCH STRETTON. SY7 8DW |       |



Side Elevation



Side Elevation