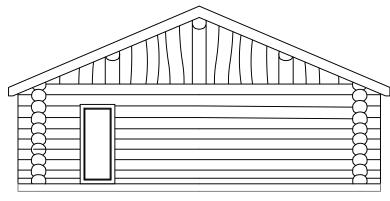

| NOTES |
|-----------------------|-------------------------|--------------------------------------------------------------------|-------------------------------------------------------------------------------------------------------------|-------|
|                       | REVISION<br>D           | DATE<br>03.09.20                                                   | ACCEPTED                                                                                                    |       |
| BRITISH<br>LOG CABINS | CLIENT<br>Jane Astley   | ISSUED BY                                                          | COPYRIGHT BLC LIMITED 2020<br>COMPANY REG #6973672<br>LOWERWOOD VIEW, BUSHMOOR,<br>CHURCH STRETTON. SY7 8DW |       |



Side Elevation



Side Elevation