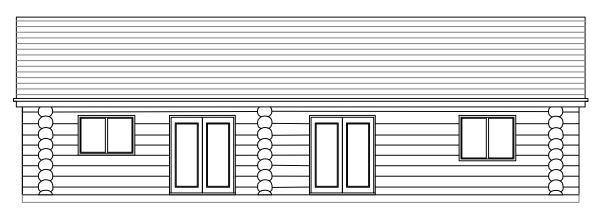

## PROPOSED ELEVATIONS

Front Elevation

Material List:
Timber log walls
Tiled roof to match surrounding area
Aluminium doors
Aluminium windows
Waney edge cladding to gable ends

|                       | TITLE<br>BLC - JA - ELV | SITE ADDRESS  Cefn Farm, Deytheur  Llansantffraid, Powys, SY22 6TF | SCALE<br>1:100 @ A3                                                                                         | NOTES |
|-----------------------|-------------------------|--------------------------------------------------------------------|-------------------------------------------------------------------------------------------------------------|-------|
|                       | REVISION<br>D           | DATE<br>03.09.20                                                   | ACCEPTED                                                                                                    |       |
| BRITISH<br>LOG CABINS | CLIENT<br>Jane Astley   | ISSUED BY                                                          | COPYRIGHT BLC LIMITED 2020<br>COMPANY REG #6973672<br>LOWERWOOD VIEW, BUSHMOOR,<br>CHURCH STRETTON. SY7 8DW |       |