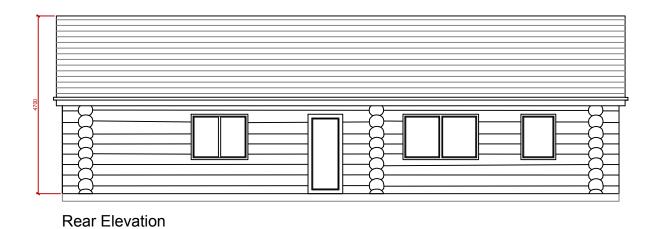

## PROPOSED ELEVATIONS

Front Elevation

Material List:
Timber log walls
Tiled roof to match surrounding area
Aluminium doors
Aluminium windows
Waney edge cladding to gable ends

|                       | TITLE<br>BLC - JA - ELV | SITE ADDRESS  Cefn Farm, Deytheur  Llansantffraid, Powys, SY22 6TF | SCALE<br>1:100 @ A3                                                                                         | NOTES |
|-----------------------|-------------------------|--------------------------------------------------------------------|-------------------------------------------------------------------------------------------------------------|-------|
|                       | REVISION<br>D           | DATE<br>03.09.20                                                   | ACCEPTED                                                                                                    |       |
| BRITISH<br>LOG CABINS | CLIENT<br>Jane Astley   | ISSUED BY                                                          | COPYRIGHT BLC LIMITED 2020<br>COMPANY REG #6973672<br>LOWERWOOD VIEW, BUSHMOOR,<br>CHURCH STRETTON. SY7 8DW |       |