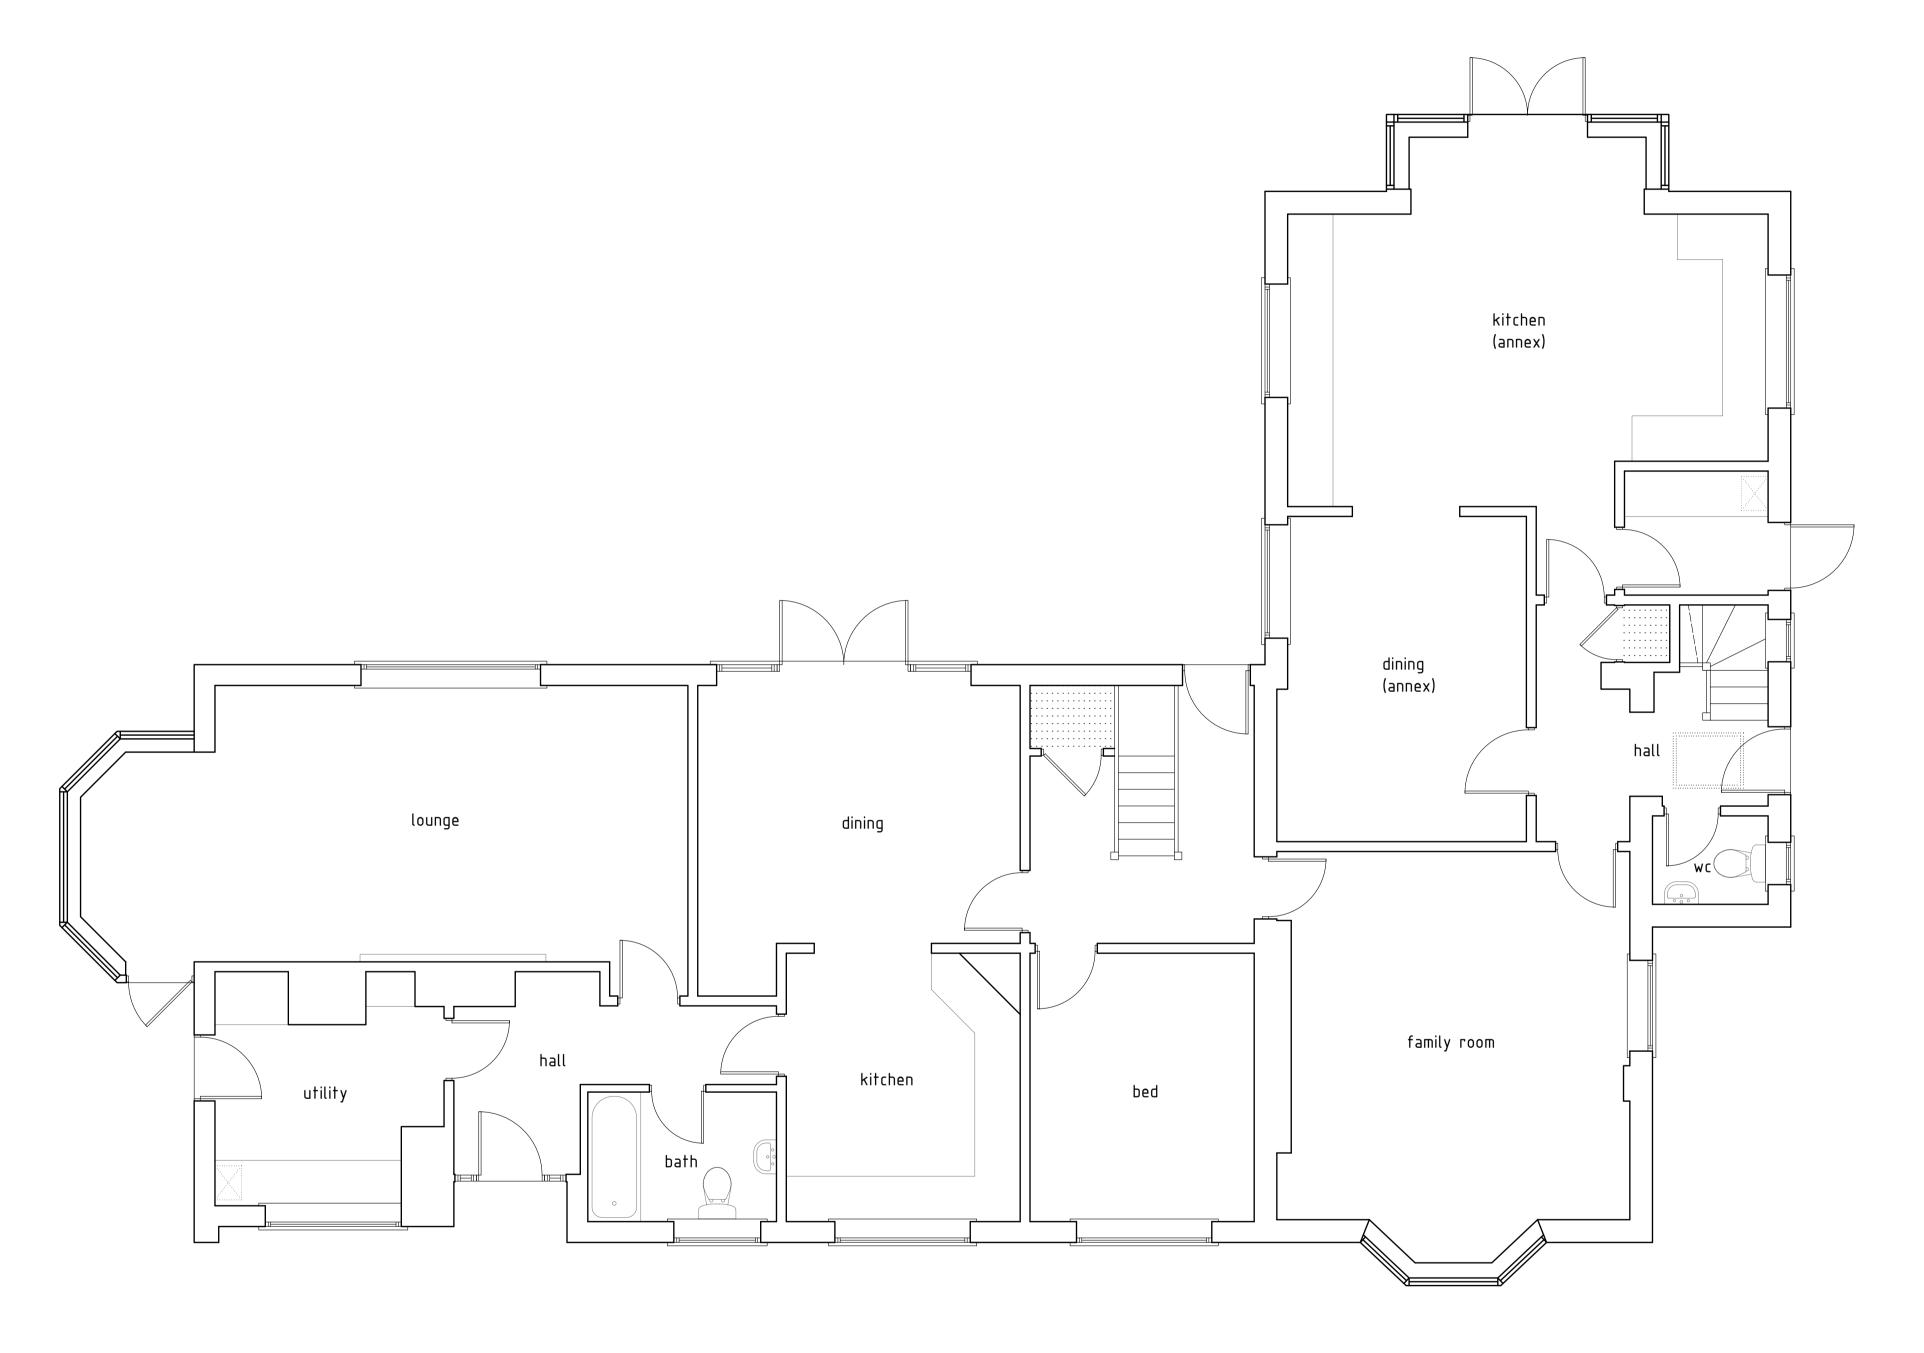

GROUND FLOOR PLAN

Project

OLD CHURCH COTTAGE, CHURCH LANE MAPLEDURWELL, RG25 2LH

Drawing

EXISTING GROUND FLOOR PLAN

| Date        | Scale     | Drawn |
|-------------|-----------|-------|
| MAR 23      | 1:50 @ A1 | LF    |
| Drawing No. |           | Rev.  |