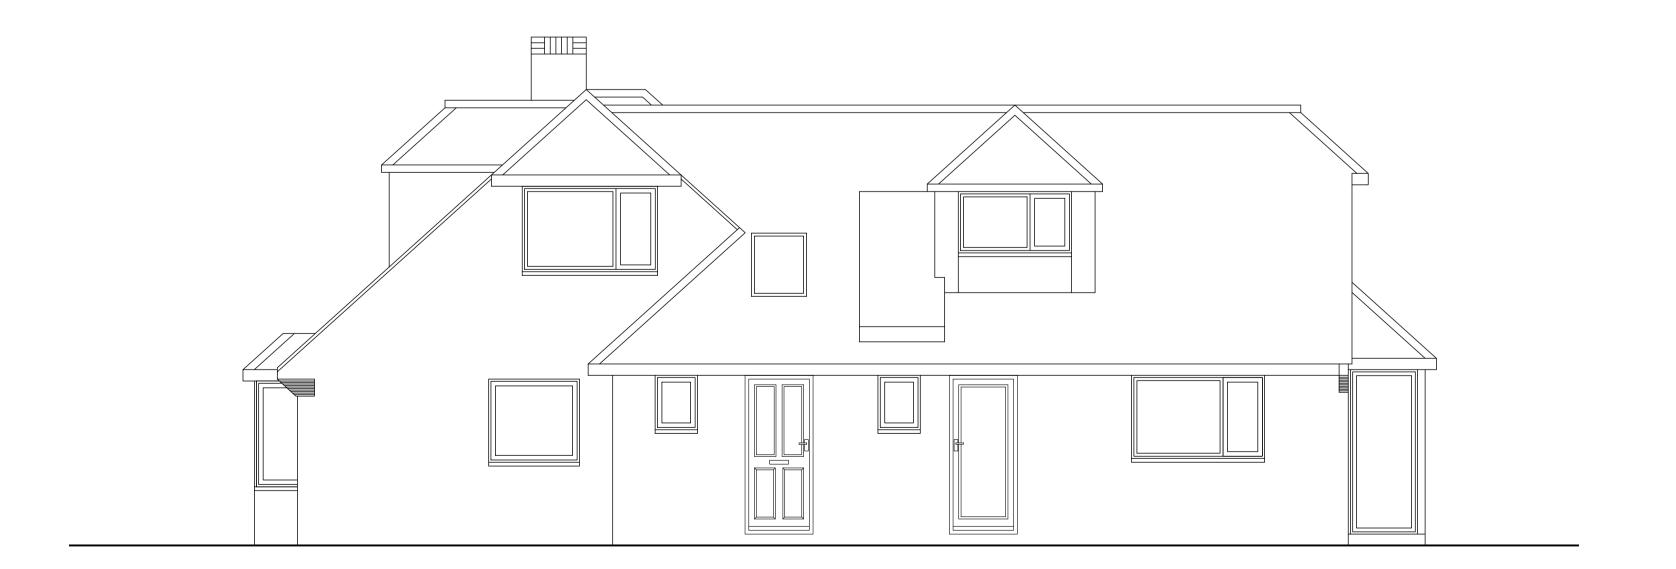

FRONT ELEVATION (east facing)

SIDE ELEVATION (north facing)

Project

First issue

Rev. Description

OLD CHURCH COTTAGE, CHURCH LANE MAPLEDURWELL, RG25 2LH

Drawing

**EXISTING ELEVATIONS** 

 Date
 Scale
 Drawn

 MAR 23
 1:50 @ A1
 LF