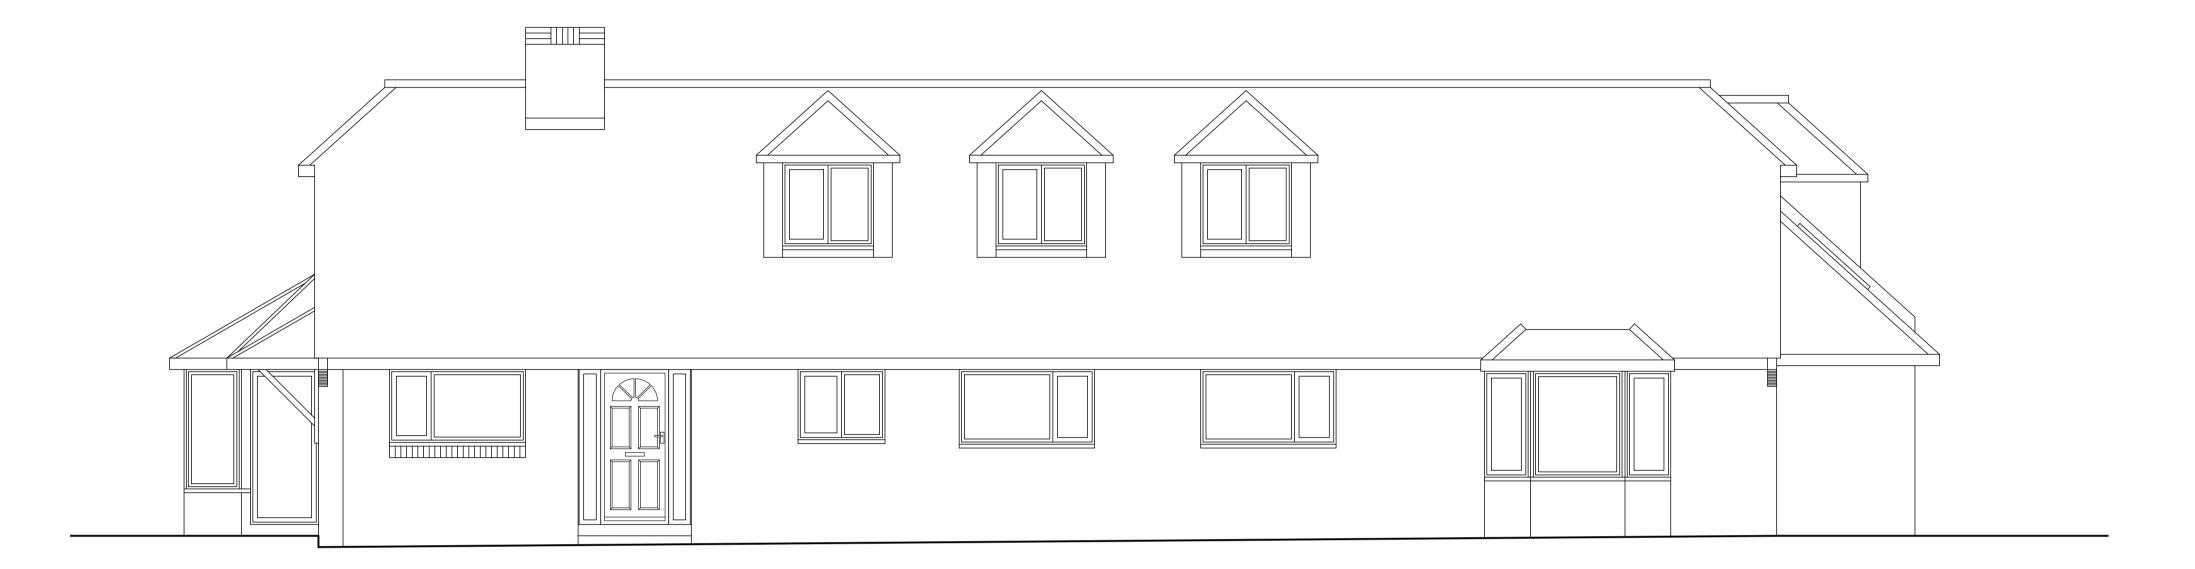

FRONT ELEVATION (east facing)

SIDE ELEVATION (north facing)

Project

First issue

Rev. Description

OLD CHURCH COTTAGE, CHURCH LANE MAPLEDURWELL, RG25 2LH

Drawing

**EXISTING ELEVATIONS** 

 Date
 Scale
 Drawn

 MAR 23
 1:50 @ A1
 LF