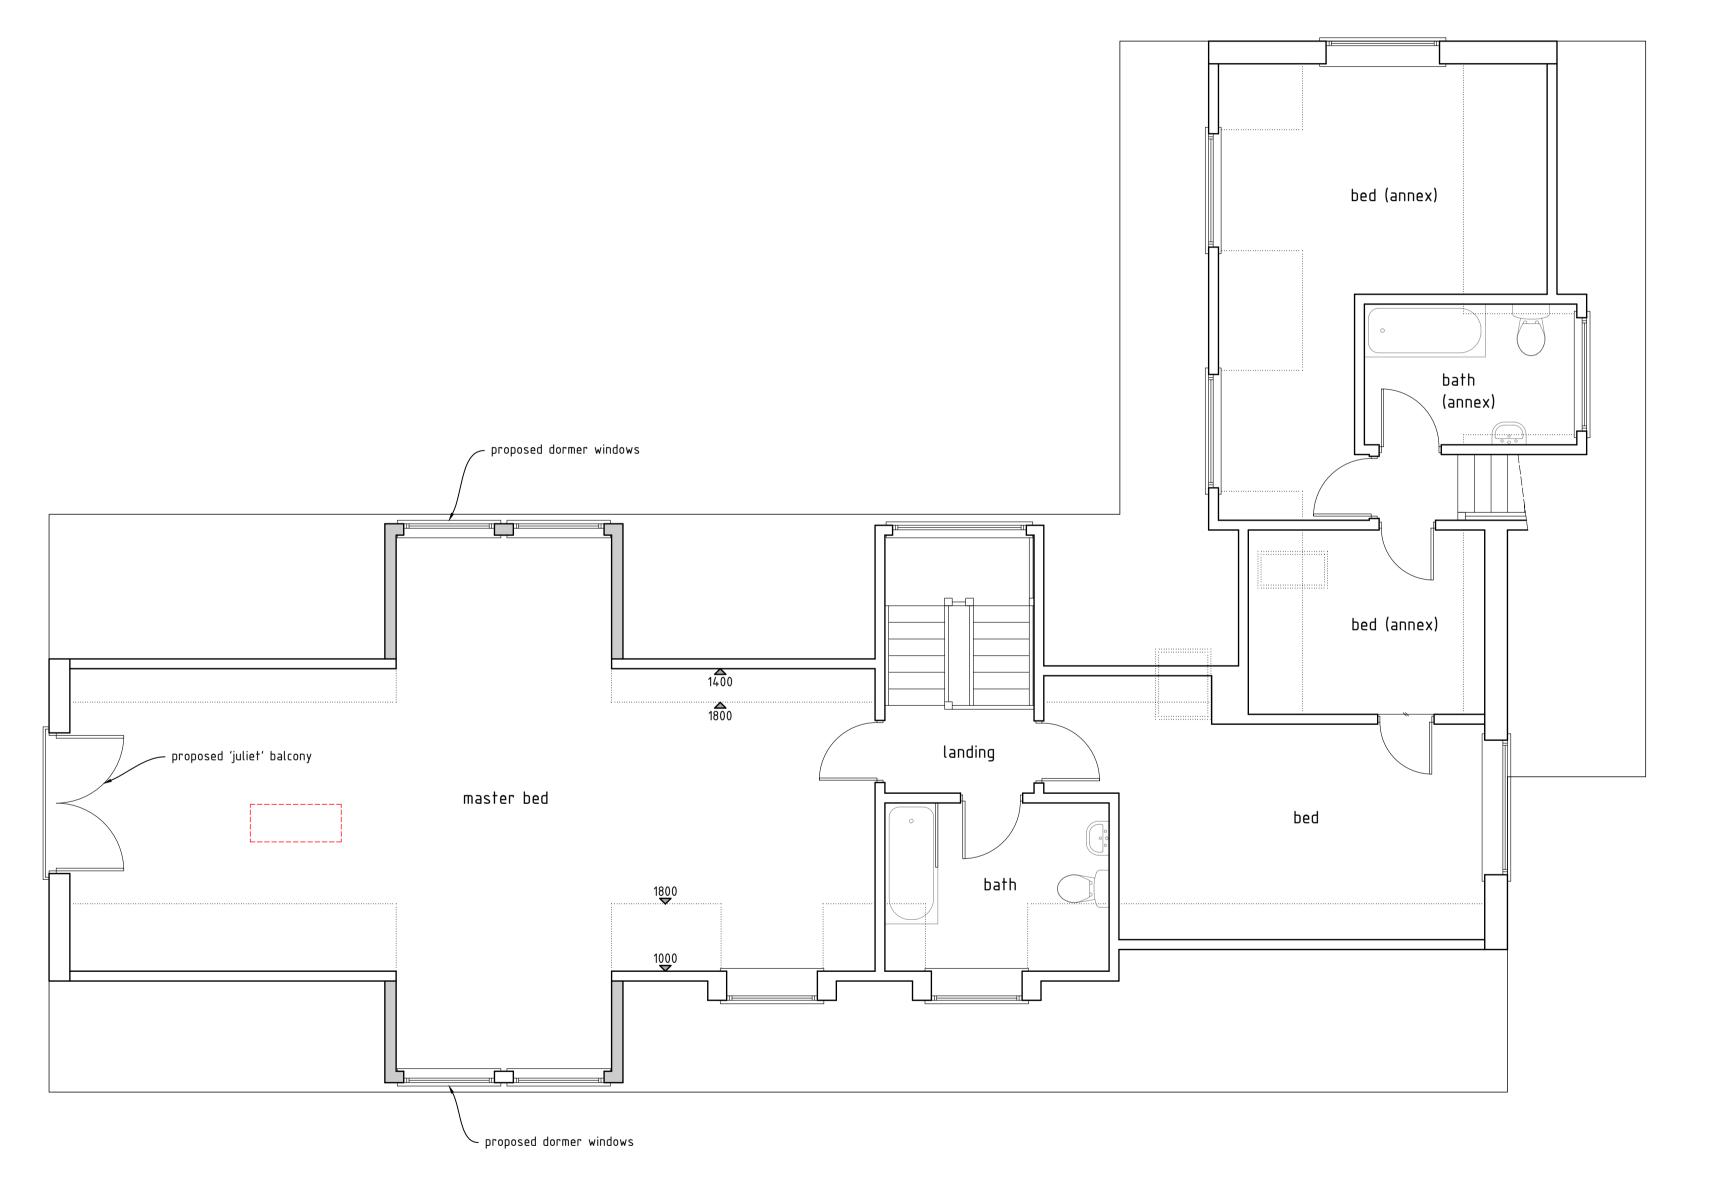

FIRST FLOOR PLAN

PROPOSED FIRST FLOOR PLAN

| Date        | Scale |           | Drawn |
|-------------|-------|-----------|-------|
| MAR 23      |       | 1:50 @ A1 | LF    |
| Drawing No. |       |           | Rev.  |