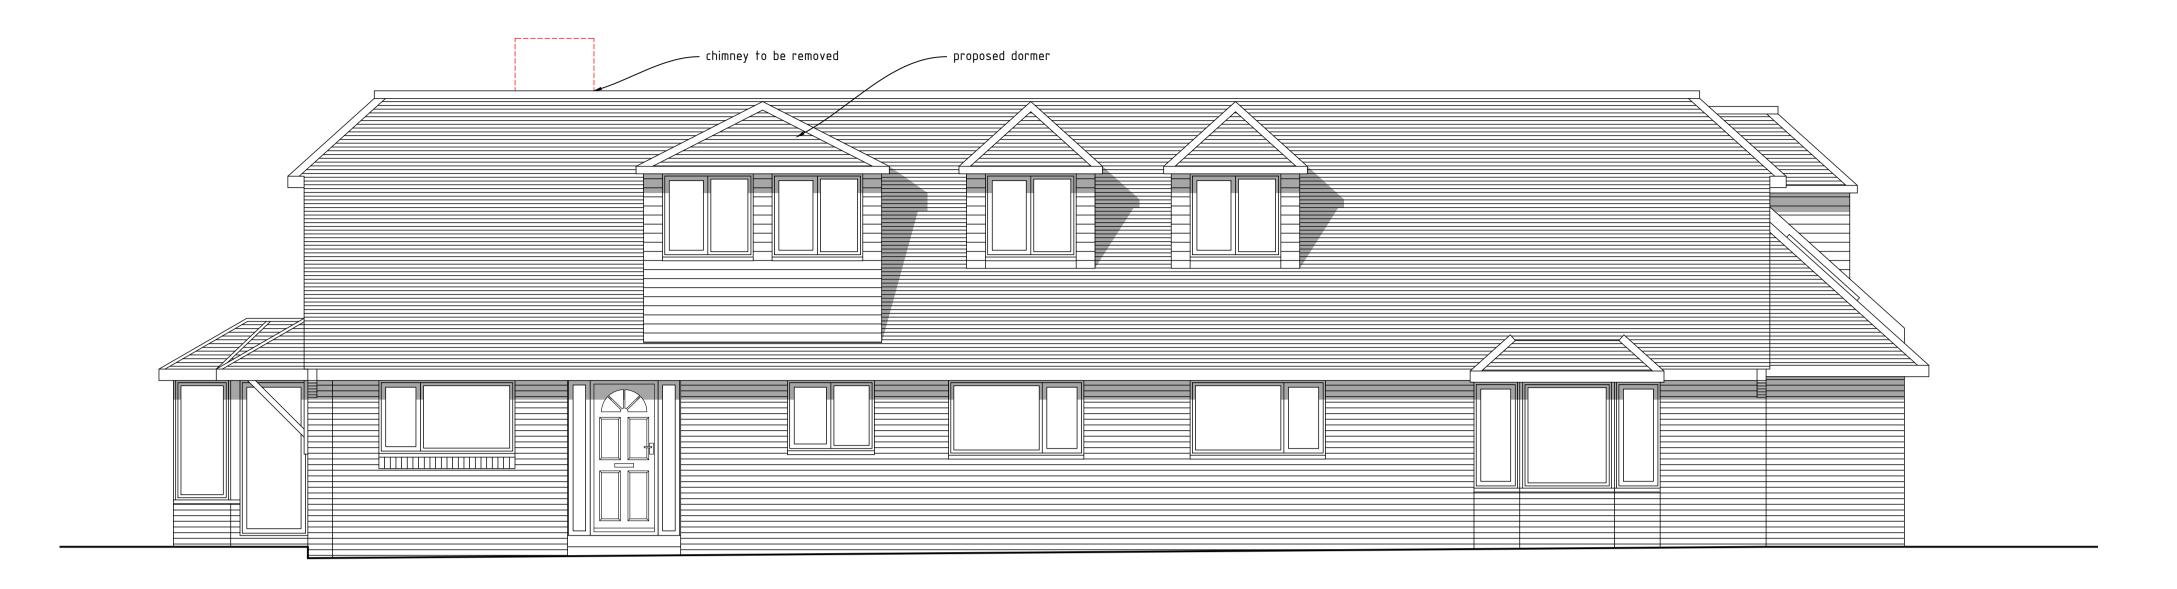

FRONT ELEVATION (east facing)



SIDE ELEVATION (north facing)

## **GENERAL NOTES**

Drawing to be read in conjunction with all information by architects, structural engineers & services consultants. The contractor is not to scale from this drawing. All written dimensions to be checked on site before work commences. Discrepancies, where identified, must be reported to the architect immediately. This drawing is the property of Vesta Architects Ltd and must not be reproduced or disclosed to any unauthorised person either wholly or in part without written consent.

VESTA ARCHITECTS

19.04.23 LF

Date Drwn

The Oast House, Stapeley Manor Farm, Odiham, Hampshire, RG29 1JE +44 (0)1256 862850 | info@vesta-architects.co.uk www.vesta-architects.co.uk

**PLANNING** 

Client

First issue

Rev. Des