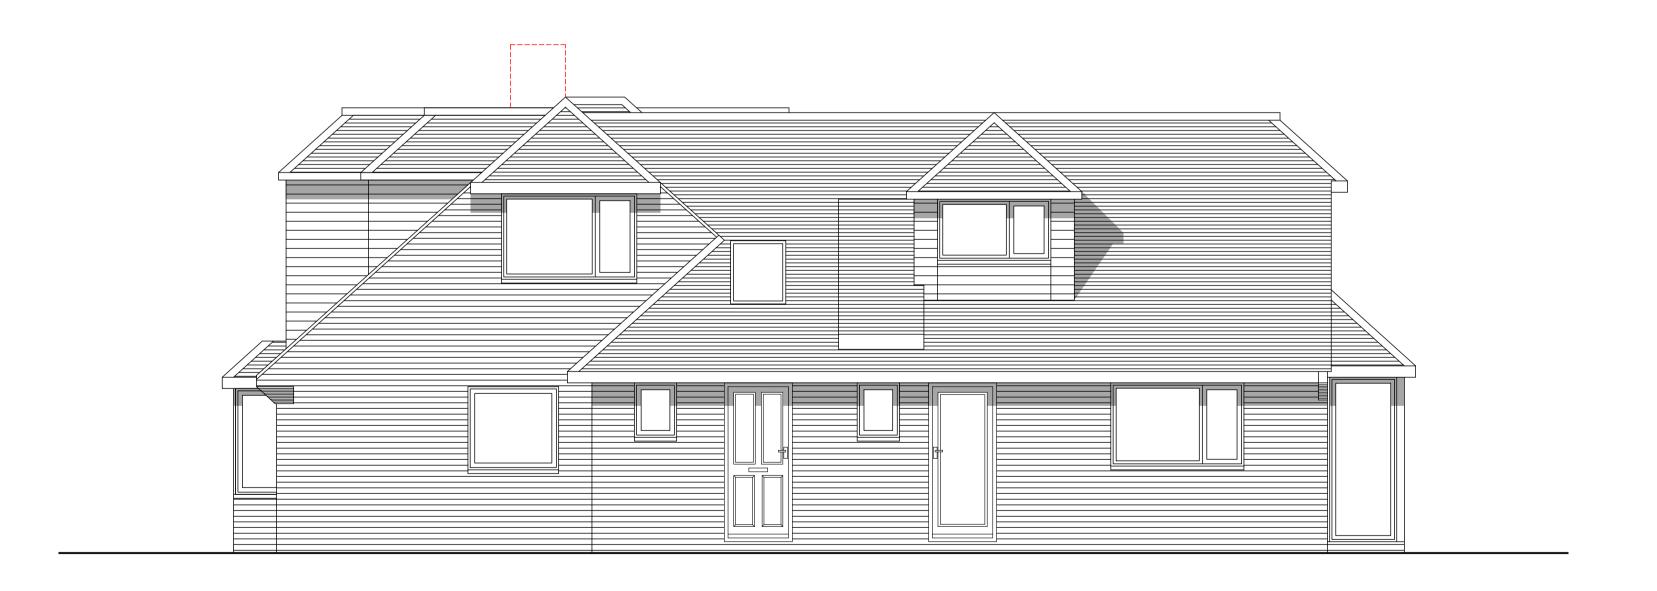

FRONT ELEVATION (east facing)



SIDE ELEVATION (north facing)

## **GENERAL NOTES**

Drawing to be read in conjunction with all information by architects, structural engineers & services consultants. The contractor is not to scale from this drawing. All written dimensions to be checked on site before work commences. Discrepancies, where identified, must be reported to the architect immediately. This drawing is the property of Vesta Architects Ltd and must not be reproduced or disclosed to any unauthorised person either wholly or in part without written consent.

VESTA ARCHITECTS

19.04.23 LF

Date Drwn

The Oast House, Stapeley Manor Farm, Odiham, Hampshire, RG29 1JE +44 (0)1256 862850 | info@vesta-architects.co.uk www.vesta-architects.co.uk

**PLANNING** 

Client

First issue

Rev. Description

MR + MRS CABROL

Projec