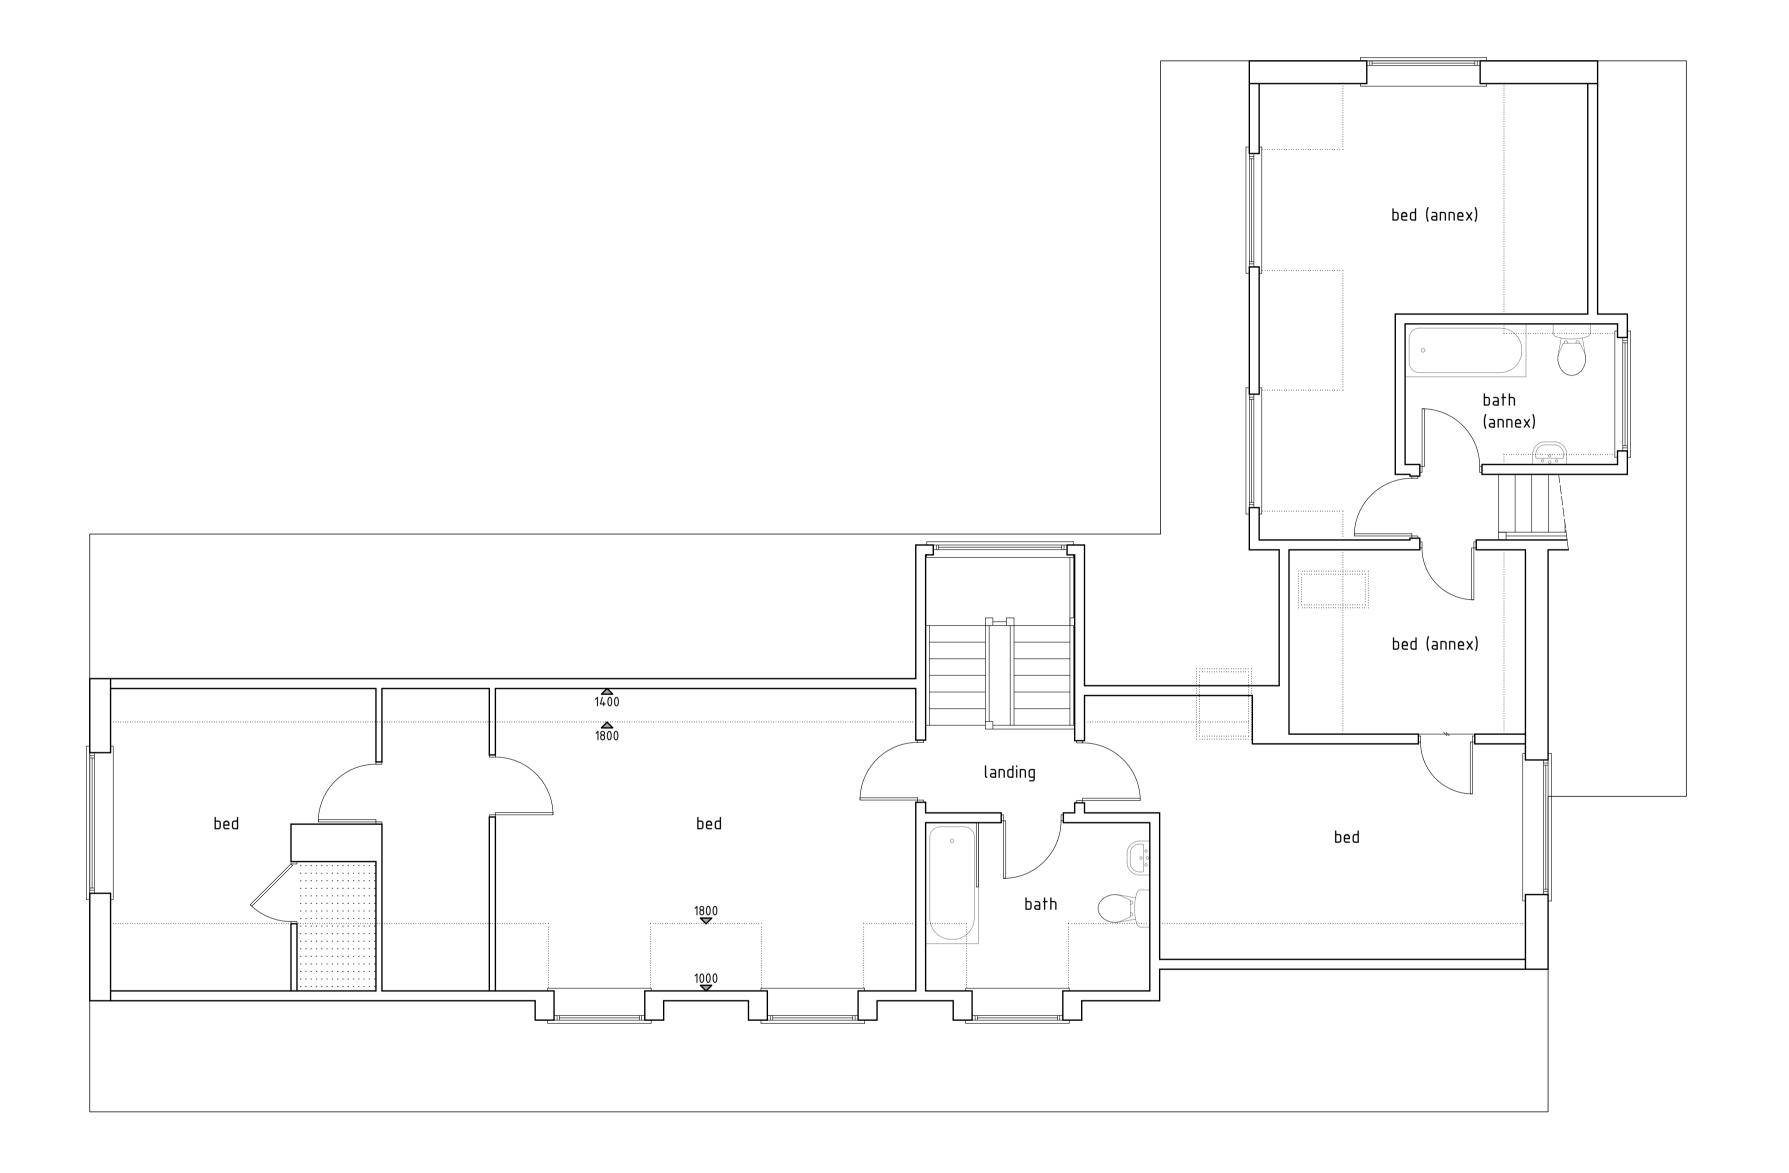

FIRST FLOOR PLAN

MR + MRS CABROL

Project

OLD CHURCH COTTAGE, CHURCH LANE MAPLEDURWELL, RG25 2LH

Drawing

EXISTING FIRST FLOOR PLAN

| Date        | Scale     | Drawn |
|-------------|-----------|-------|
| MAR 23      | 1:50 @ A1 | LF    |
| Drawing No. |           | Rev.  |