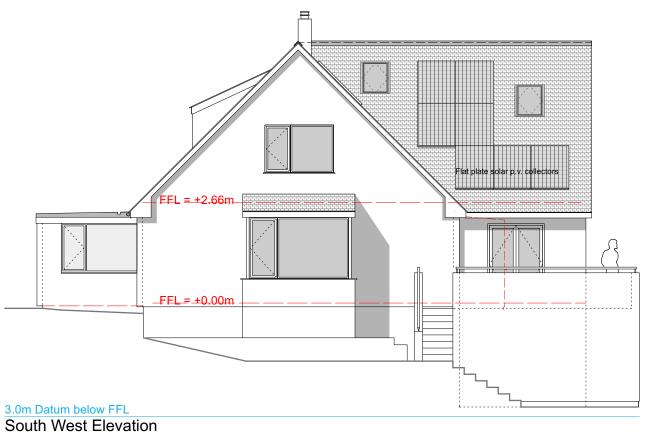

## 3.0m Datum below FFL

## Materials:

Roof:

Natural slate roof tiles with grey angular ridge tiles. External wall insulation with smooth render finish, colour: white. Walls: Horizontal boarded cladding on first floor gable and return. uPVC framed double glazed units, colour:white. uPVC framed, doubled glazed.

Windows:

Doors:

Vertical roller shutter door on undercroft storage.

uPVC 3 panel folding door double glazed unit.

Velux central pivot rooflights on East and West elevations. Velux combination rooflight window.

Rendered blockwork painted white with circular stainless steel handrail. Rooflights:

Balcony: