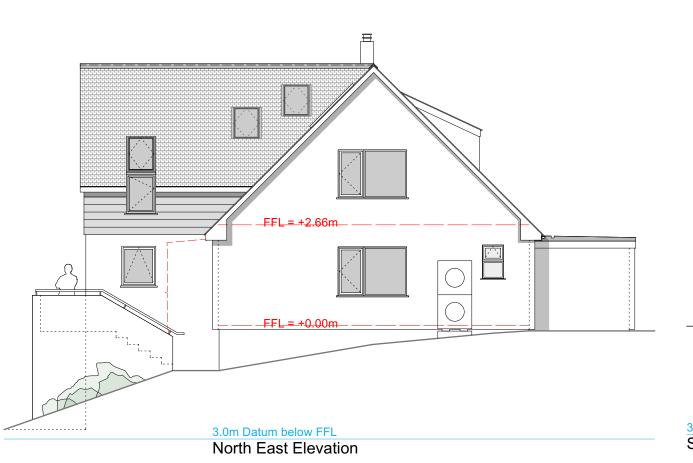

## South East Elevation

Windows:

Doors:

Vertical roller shutter door on undercroft storage.

uPVC 3 panel folding door double glazed unit.

Velux central pivot rooflights on East and West elevations. Velux combination rooflight window.