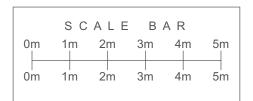

## 3.0m Datum below FFL

## North West Elevation







## South East Elevation

## Materials:

Roof:

Natural slate roof tiles with grey angular ridge tiles. External wall insulation with smooth render finish, colour: white. Walls: Horizontal boarded cladding on first floor gable and return. uPVC framed double glazed units, colour:white. uPVC framed, doubled glazed.

Windows:

Doors:

Vertical roller shutter door on undercroft storage.

uPVC 3 panel folding door double glazed unit.

Velux central pivot rooflights on East and West elevations. Velux combination rooflight window.

Rendered blockwork painted white with circular stainless steel handrail. Rooflights:

Balcony: