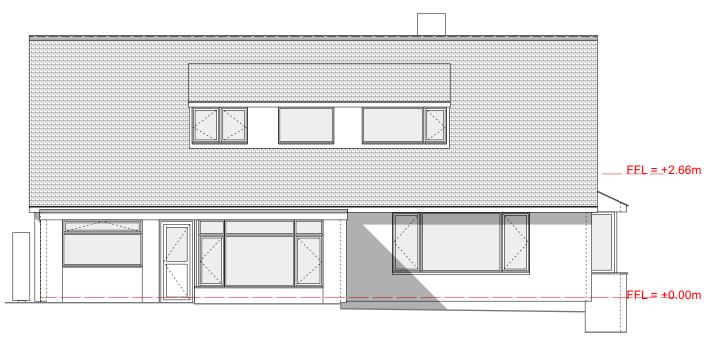

## 3.0m Datum below FFL

## North West Elevation







## South East Elevation

## Materials:

Roof:

Natural slate roof tiles with grey angular ridge tiles. External wall insulation with smooth render finish, colour: white. Walls: Horizontal boarded cladding on first floor gable and return. uPVC framed double glazed units, colour:white. uPVC framed, doubled glazed.

Windows:

Doors:

Vertical roller shutter door on undercroft storage.

uPVC 3 panel folding door double glazed unit.

Velux central pivot rooflights on East and West elevations. Velux combination rooflight window.

Rendered blockwork painted white with circular stainless steel handrail. Rooflights:

Balcony: