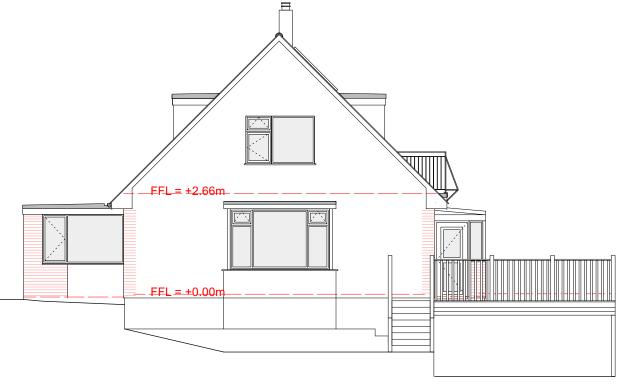

3.0m Datum below FFL North East Elevation 3.0m Datum below FFL South West Elevation NB: All dimensions must be checked on site by contractor prior to commencement of works. Any discrepencies must be reported to Charles Green Design for action.