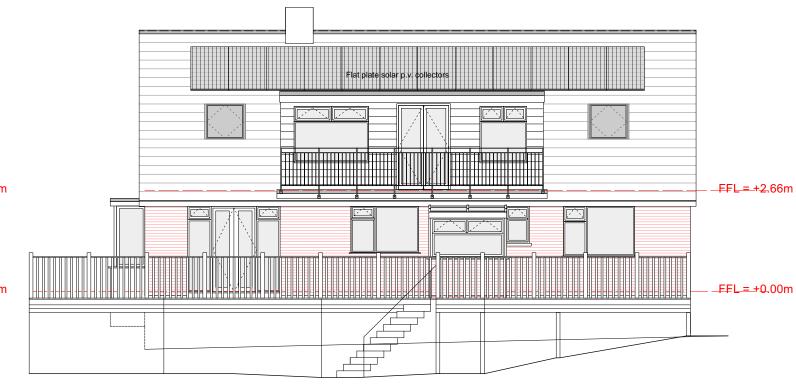

## 3.0m Datum below FFL South East Elevation

Materials:

| Roof:       | Concrete roof tiles. Flat roof Dormers and extension, bitumen felt fin |
|-------------|------------------------------------------------------------------------|
| Walls:      | Red brick and rendered walls, colour: white. Horizontal cladding on    |
| Windows:    | uPVC framed double glazed units, colour:white. Mixture of uPVC an      |
| Doors:      | uPVC top 1/2 doubled glazed on North elevation. Double glazed uP       |
| Rooflights: | Timber frame double glazed units on South elevation.                   |
| Balcony:    | Stainless steel guarding on first floor. Timber decking and guarding   |
| Chimney:    | Red brick chimney.                                                     |
|             |                                                                        |

inish. n first floor dormers. and slate cills. PVC on West elevation, colour: white.

g on Ground floor on South elevation.

Charles Green d e s i g n

| Client               |                       |                                 |  |  |
|----------------------|-----------------------|---------------------------------|--|--|
| •                    | Taylor                |                                 |  |  |
| Job                  | Barleywood            |                                 |  |  |
|                      | l Wills Moor          |                                 |  |  |
| 6                    | Sorran Haven          |                                 |  |  |
| Drawing              |                       |                                 |  |  |
|                      | Elevations            |                                 |  |  |
|                      | as Existing           |                                 |  |  |
| Scale                | 1:100                 |                                 |  |  |
| Drawn                | JFM                   |                                 |  |  |
| Date                 | April 2023            |                                 |  |  |
| Number<br>1259/A3/04 |                       |                                 |  |  |
| C cop                | yright 2023<br>Charle | s Green Design<br>Silver Fields |  |  |