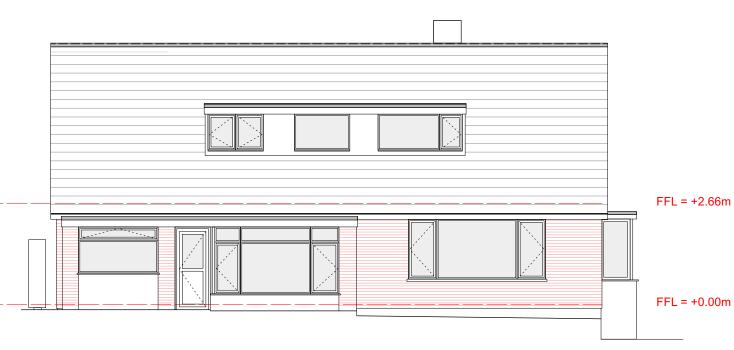

## 3.0m Datum below FFL North West Elevation

|    | s c | ALE | В  | A R |    |
|----|-----|-----|----|-----|----|
| 0m | 1m  | 2m  | 3m | 4m  | 5m |
| 0m | 1m  | 2m  | 3m | 4m  | 5m |