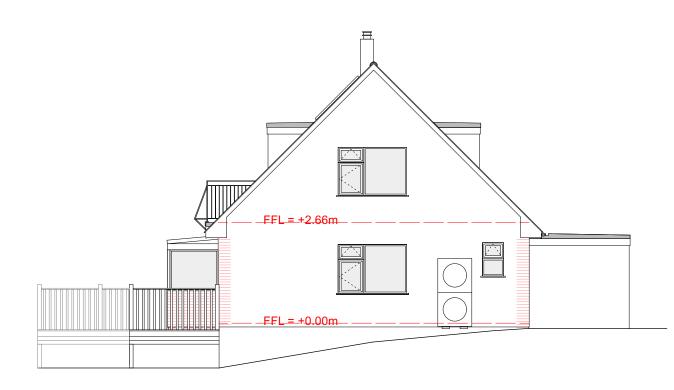

3.0m Datum below FFL North East Elevation 3.0m Datum below FFL South West Elevation NB: All dimensions must be checked on site by contractor prior to commencement of works. Any discrepencies must be reported to Charles Green Design for action.