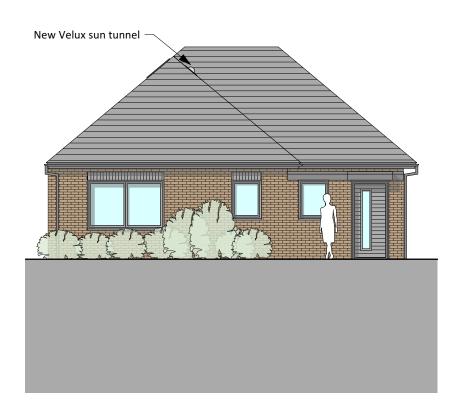

Proposed Front Elevation
Scale: 1:100

Proposed Rear Elevation
Scale: 1:100

Checked

Proposed Side Elevation
Scale: 1:100

Proposed Side Elevation
Scale: 1:100

5 Proposed Rear Elevation - LGF Scale: 1:100