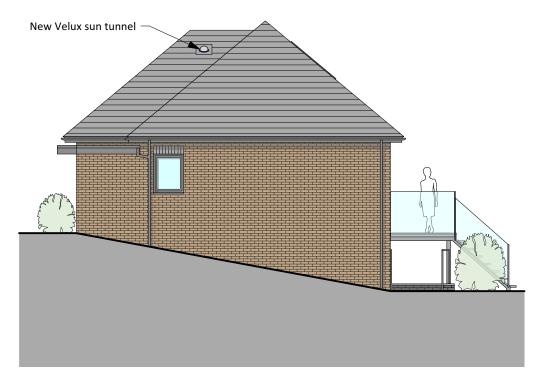

Proposed Front Elevation
Scale: 1:100

Proposed Rear Elevation
Scale: 1:100

Checked

Proposed Side Elevation
Scale: 1:100

Proposed Side Elevation
Scale: 1:100

5 Proposed Rear Elevation - LGF Scale: 1:100