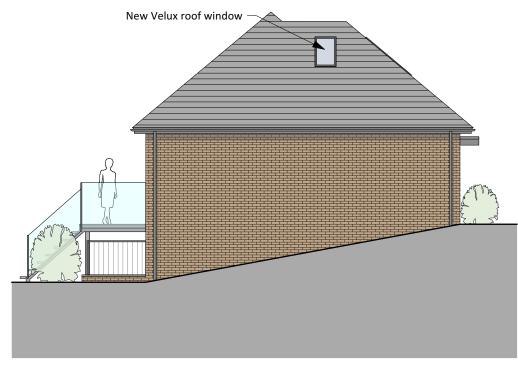

Proposed Front Elevation
Scale: 1:100

Proposed Rear Elevation
Scale: 1:100

Checked

Proposed Side Elevation
Scale: 1:100

Proposed Side Elevation
Scale: 1:100

5 Proposed Rear Elevation - LGF Scale: 1:100