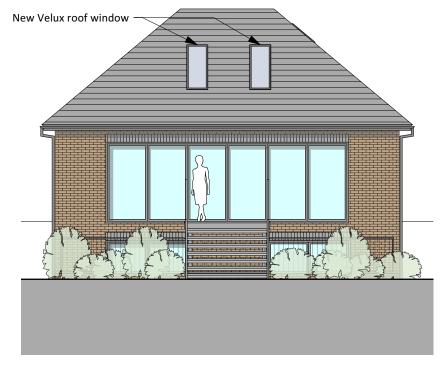

Proposed Front Elevation
Scale: 1:100

Proposed Rear Elevation
Scale: 1:100

Checked

Proposed Side Elevation
Scale: 1:100

Proposed Side Elevation
Scale: 1:100

5 Proposed Rear Elevation - LGF Scale: 1:100