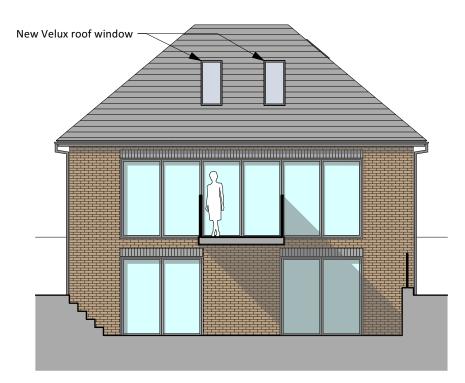

Proposed Front Elevation
Scale: 1:100

Proposed Rear Elevation
Scale: 1:100

Checked

Proposed Side Elevation
Scale: 1:100

Proposed Side Elevation
Scale: 1:100

5 Proposed Rear Elevation - LGF Scale: 1:100