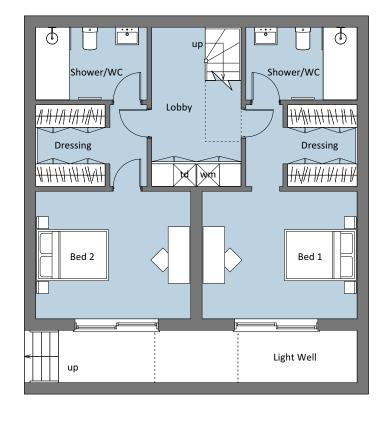

Proposed Ground Floor Plan Scale: 1:100 Proposed Lower Ground Floor Plan Scale: 1:100 Proposed Roof Plan
Scale: 1:100

Disclaimer:

This drawing is the copyright of archangels ARCHITECTS Ltd and may not be reproduced or used except by written nearmission.