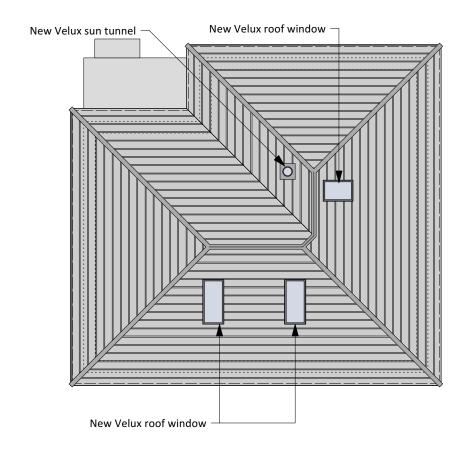

Proposed Ground Floor Plan Scale: 1:100 Proposed Lower Ground Floor Plan Scale: 1:100 Proposed Roof Plan
Scale: 1:100

Disclaimer:

This drawing is the copyright of archangels ARCHITECTS Ltd and may not be reproduced or used except by written nearmission.