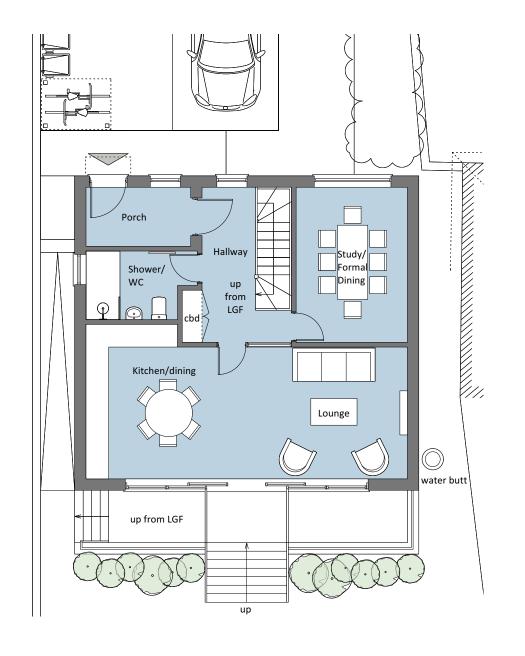

Proposed Ground Floor Plan Scale: 1:100 Proposed Lower Ground Floor Plan Scale: 1:100 Proposed Roof Plan
Scale: 1:100

Disclaimer:

This drawing is the copyright of archangels ARCHITECTS Ltd and may not be reproduced or used except by written nearmission.