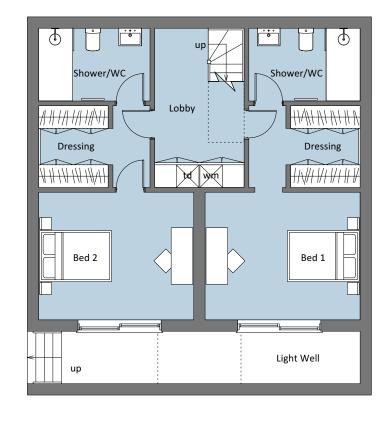

1 Existing Ground Floor Plan
Scale: 1:100

**Revisions:** 

2 Existing Lower Ground Floor Plan Scale: 1:100 Existing Roof Plan
Scale: 1:100

Disclaimer:
This drawing is the copyright of archangels
ARCHITECTS Ltd and may not be
reproduced or used except by written
permission.