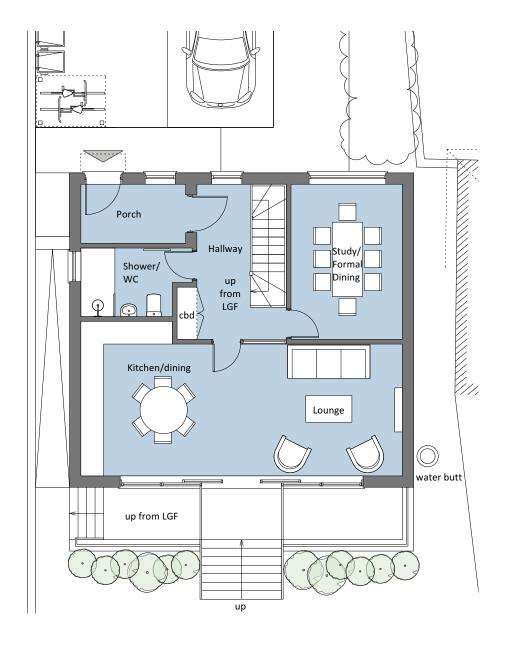

1 Existing Ground Floor Plan
Scale: 1:100

**Revisions:** 

2 Existing Lower Ground Floor Plan Scale: 1:100 Existing Roof Plan
Scale: 1:100

Disclaimer:
This drawing is the copyright of archangels
ARCHITECTS Ltd and may not be
reproduced or used except by written
permission.