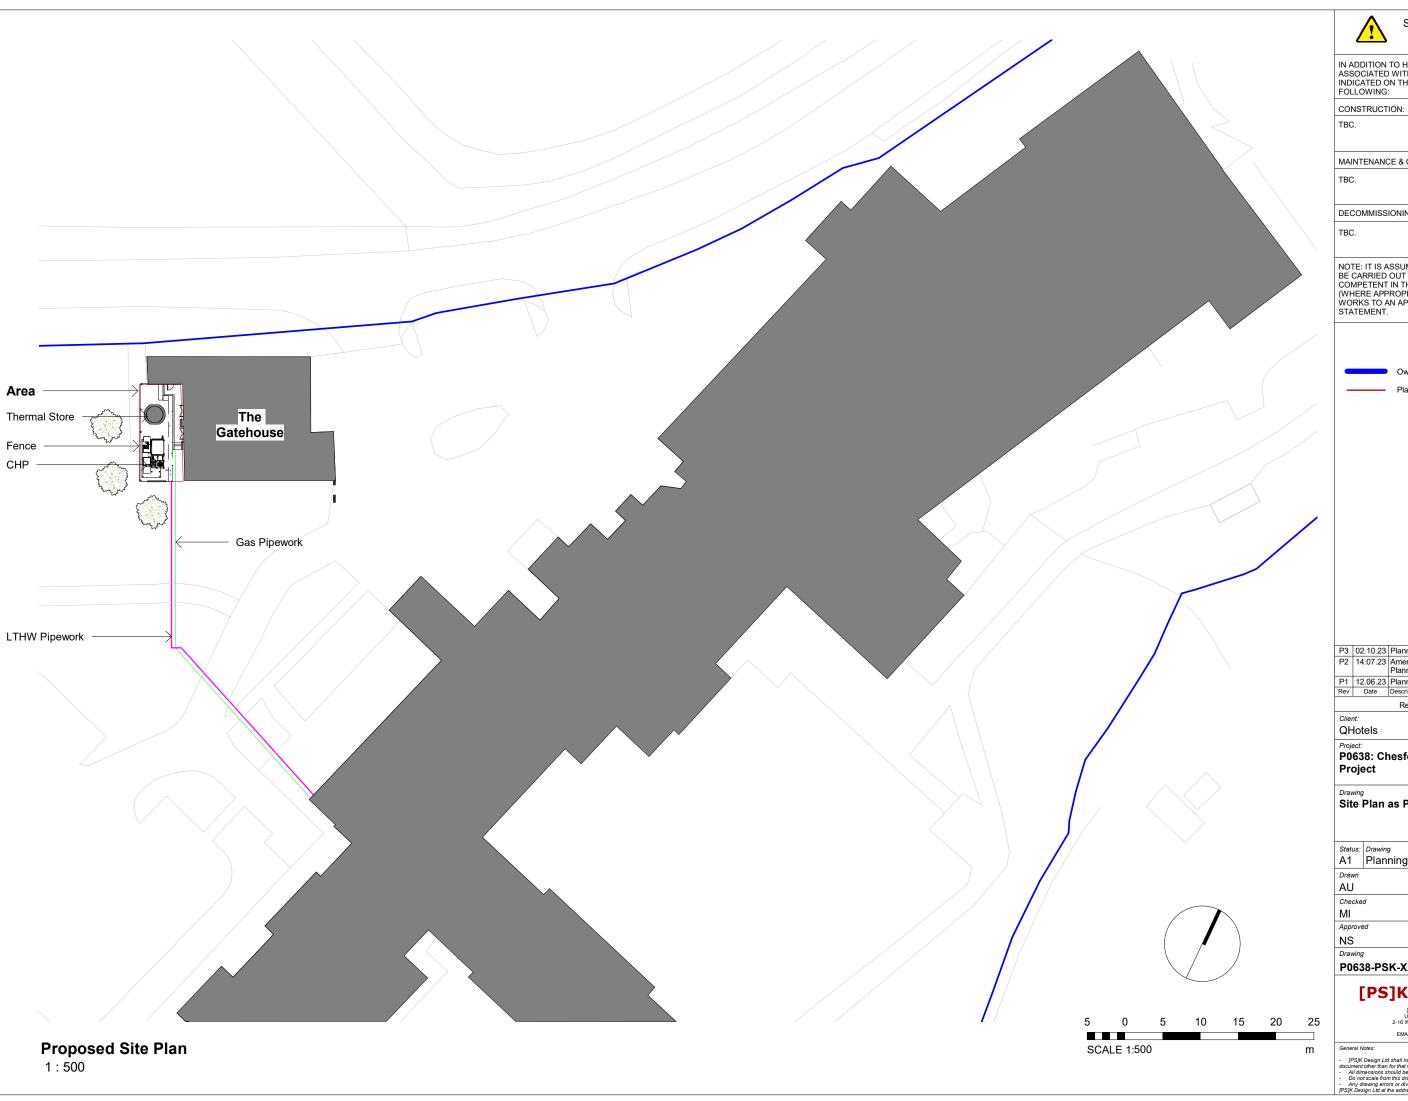

Planning Application Development

| P3  | 02.10.23 | Planning                                          | AU    | NS    |
|-----|----------|---------------------------------------------------|-------|-------|
| P2  |          | Amended following the<br>Planning officer comment | AU    | JC    |
| P1  | 12.06.23 | Planning                                          | AU    | NS    |
| Ray | Date     | Description                                       | Drawn | Chk'd |

Revision Schedule

P0638: Chesford Grange Boiler

Drawing
Site Plan as Proposed

| Status: | Drawing  |             |  |  |
|---------|----------|-------------|--|--|
| A1      | Planning |             |  |  |
| Drawn   |          | Date:       |  |  |
| AU      |          | 12 JUN 2023 |  |  |
| Checke  | d        | Scale @ A3: |  |  |
| MI      |          | 1:500       |  |  |
| Approve | ed       | Revision    |  |  |
| NS      |          | P3          |  |  |
| Drawing |          |             |  |  |

P0638-PSK-XX-XX-D-A-201101