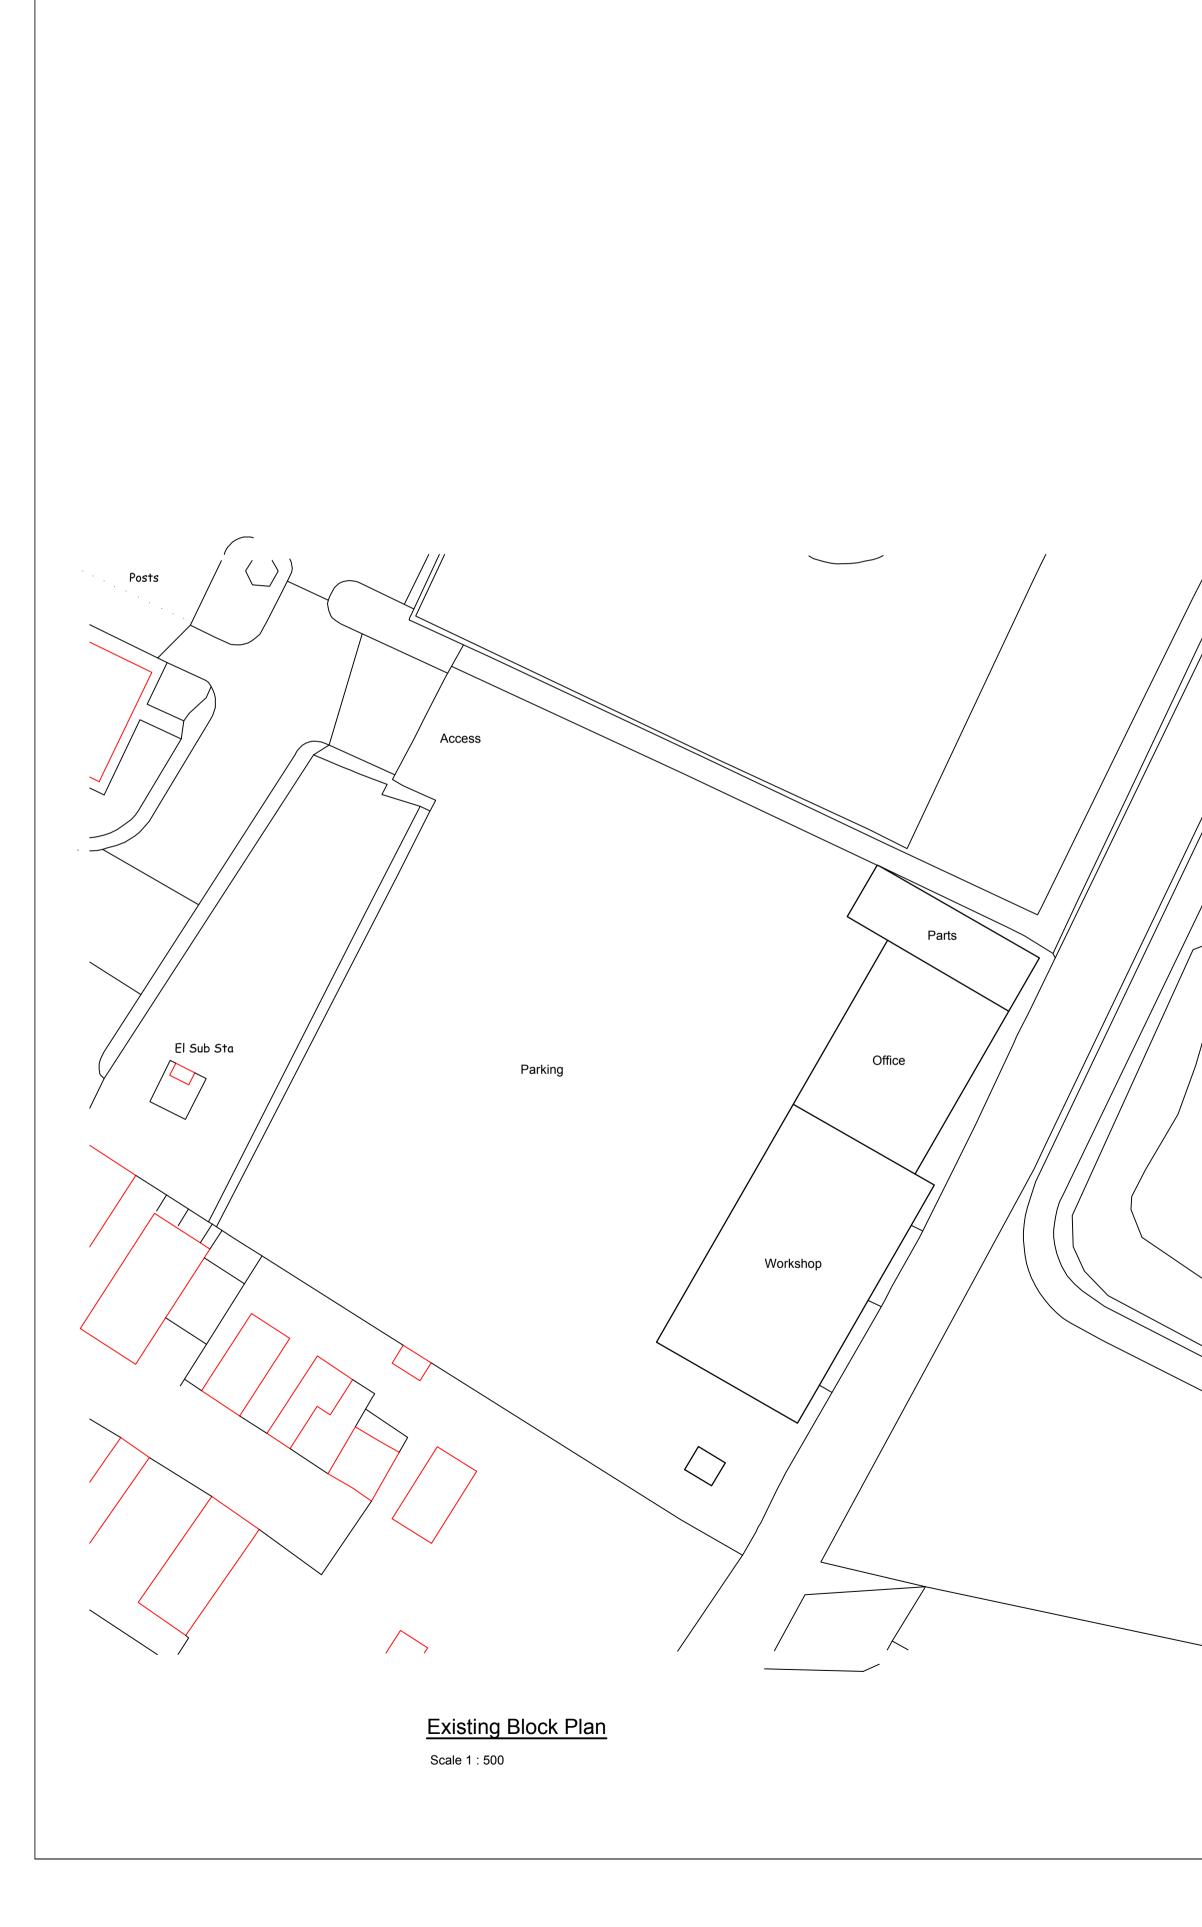

Proposed Block Plan Scale 1 : 500

## Notes:

1) Do NOT scale, if in doubt ask.

 To be read in conjunction with the building regulation specification, structural calculations and construction drawings.

 The contractor to confirm details of the existing structure are correct prior to commencement of any works. if there are any discrepancies please contact us.

 Soakaways are to be a minimum of 5.0m away from any building and 10.0m away from any water course.

5) All drainage details are indicative and should there be any discrepancies, please contact us to review or agree with the building control officer.

 Contractor to locate the position of any existing services prior to excavation.

In any project in which a Party Wall Agreement is required, it is the contractor/ client responsib