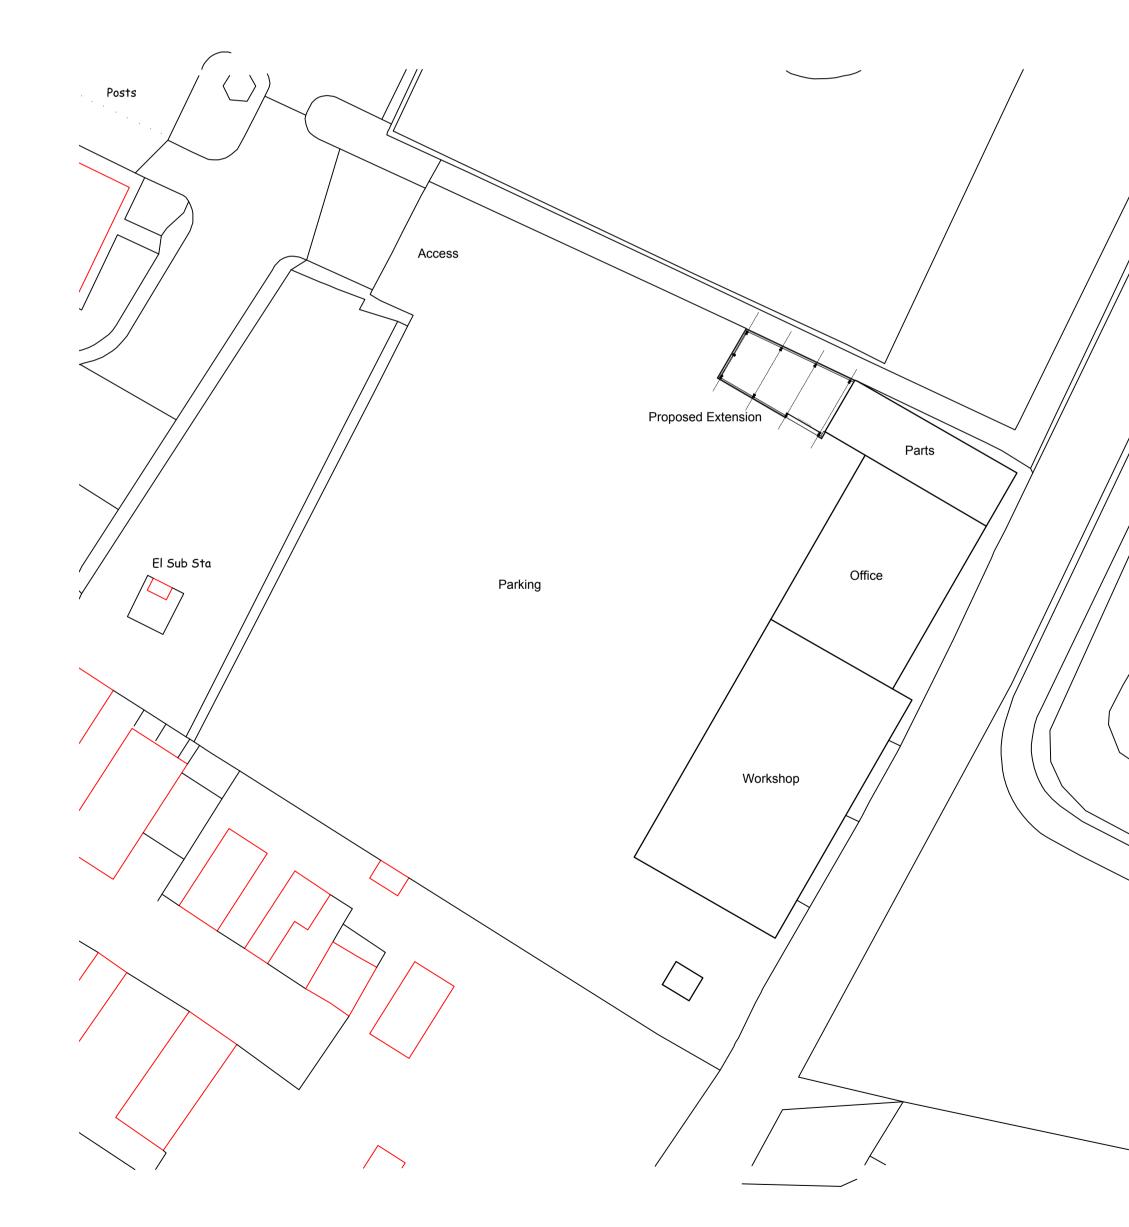

Proposed Block Plan Scale 1 : 500

## Notes:

1) Do NOT scale, if in doubt ask.

 To be read in conjunction with the building regulation specification, structural calculations and construction drawings.

 The contractor to confirm details of the existing structure are correct prior to commencement of any works. if there are any discrepancies please contact us.

 Soakaways are to be a minimum of 5.0m away from any building and 10.0m away from any water course.

5) All drainage details are indicative and should there be any discrepancies, please contact us to review or agree with the building control officer.

 Contractor to locate the position of any existing services prior to excavation.

In any project in which a Party Wall Agreement is required, it is the contractor/ client responsibil