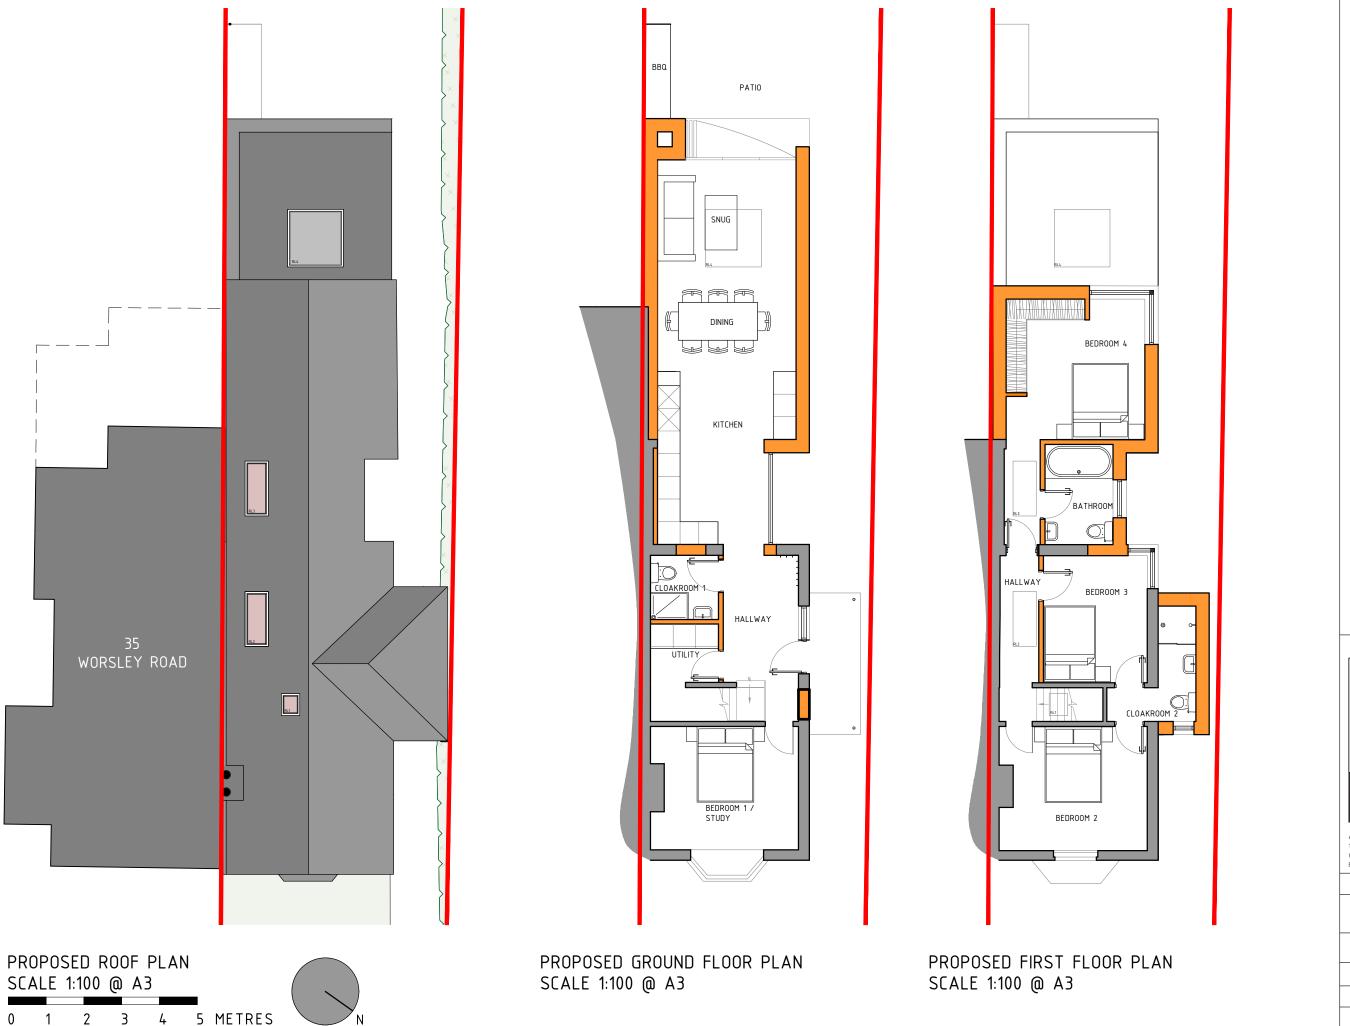

FOR PLANNING APPLICATION SUBMISSION PURPOSES ONLY

LINE DENOTES SITE APPLICATION BOUNDARY

LINE DENOTES EXTENSION OF ADJOINING PROPERTY

HATCH DENOTES EXISTING WALLS

HATCH DENOTES PROPOSED WALLS

- A | STUDIO 1, NEW BARN FARM, SUN HILL, CALBOURNE, IOW PO30 4JA T | 01983 555051
- W | WWW.MODHDESIGN.CO.UK
  E | HELLO@MODHDESIGN.CO.UK

CLIENT: MR AND MRS KAVANAGH

PROJECT.

EXTENSIONS & ALTERATIONS TO EXISTING
DWELLING: 37 WORSLEY ROAD,
GURNARD, PO31 8JW

DRAWING TITLE:
PROPOSED ROOF & FLOOR PLANS

| SCALE:<br>1:100@A3             | DATE:<br>SEP 23          | DRAWN:<br>SM |  |
|--------------------------------|--------------------------|--------------|--|
| STAGE:<br>PLANNING APPLICATION |                          | CHECKED BY:  |  |
| JOB NUMBER:<br>MDA233          | DRAWING NUMBER:<br>PL 05 | REVISION:    |  |