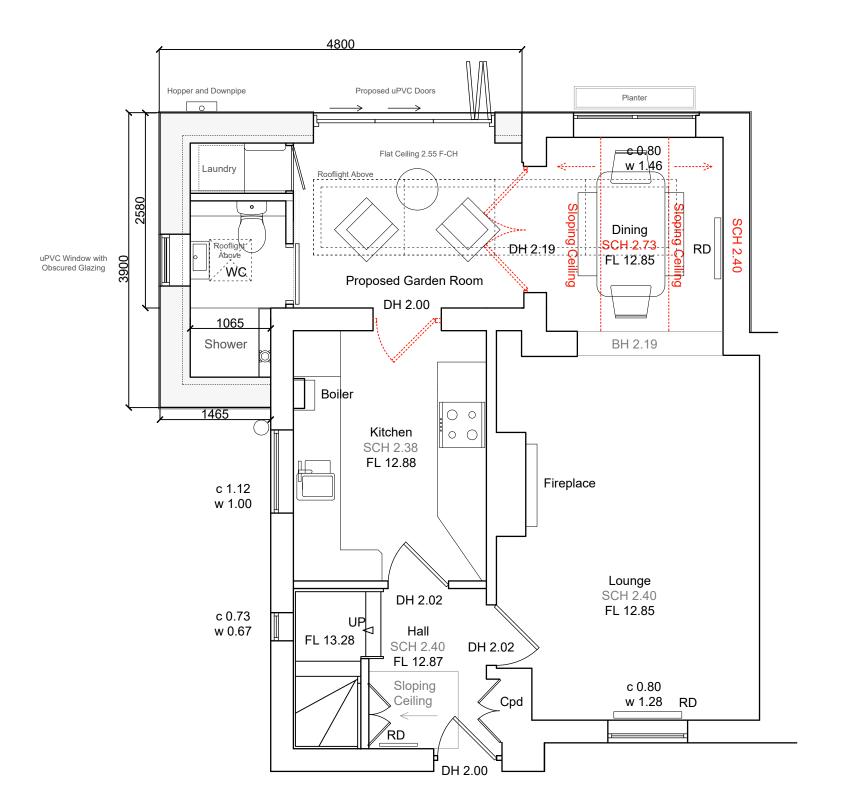

Proposed Ground Floor Plan

16 Hallstile Bank Hexham Northumberland NE46 3PQ Phone: 01434 601020 mail@doonanarchitects.co.uk

Project name
13 Lindisfarne Road, Amble, NE65 0EH Extension and Alterations

| Date     | Drawn by   | Scale   |
|----------|------------|---------|
| Oct 2023 | TH         | 1:50@A3 |
| Job no   | Drawing no | Rev     |
| 1530     | PP02       | Α       |

For Mr M Batey

Proposed Ground Floor Plan

Discrepancies, ambiguities and/or omissions between this drawing and information given elsewhere must be reported to the architect before proceeding.

This drawing is copyright. Dimensions must be checked on site.

Do not scale off dimensions from this drawing.

| 0m 0.5m 1m 1.5m 2m | 2.5m |
|--------------------|------|
|--------------------|------|

----- Proposed Demolition

Rev A: Scale Bar Amended