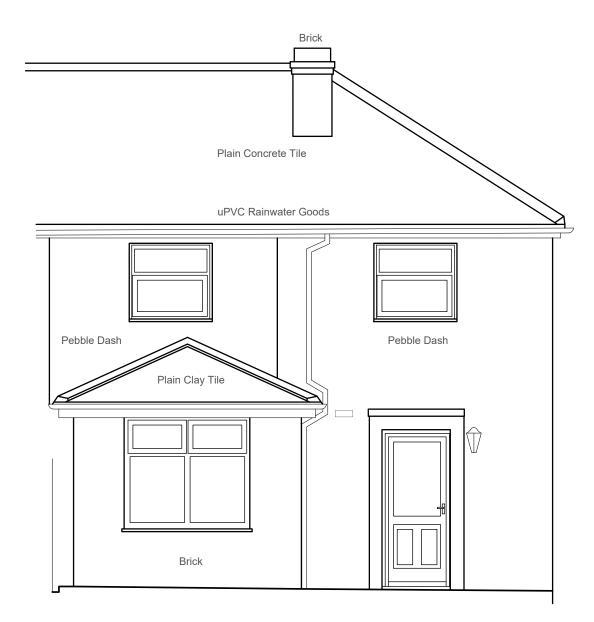

Rear Elevation (North)

16 Hallstile Bank Hexham Northumberland NE46 3PQ Phone: 01434 601020 mail@doonanarchitects.co.uk

Project name
13 Lindisfarne Road, Amble, NE65 0EH
Extension and Alterations

| Date     | Drawn by   | Scale   |  |
|----------|------------|---------|--|
| Oct 2023 | TH         | 1:50@A3 |  |
| Job no   | Drawing no | Rev     |  |
| 1530     | EP04       | Α       |  |

For Mr M Batey

Drawing title
Existing Elevations

Discrepancies, ambiguities and/or omissions between this drawing and information given elsewhere must be reported to the architect before proceeding.

This drawing is copyright.