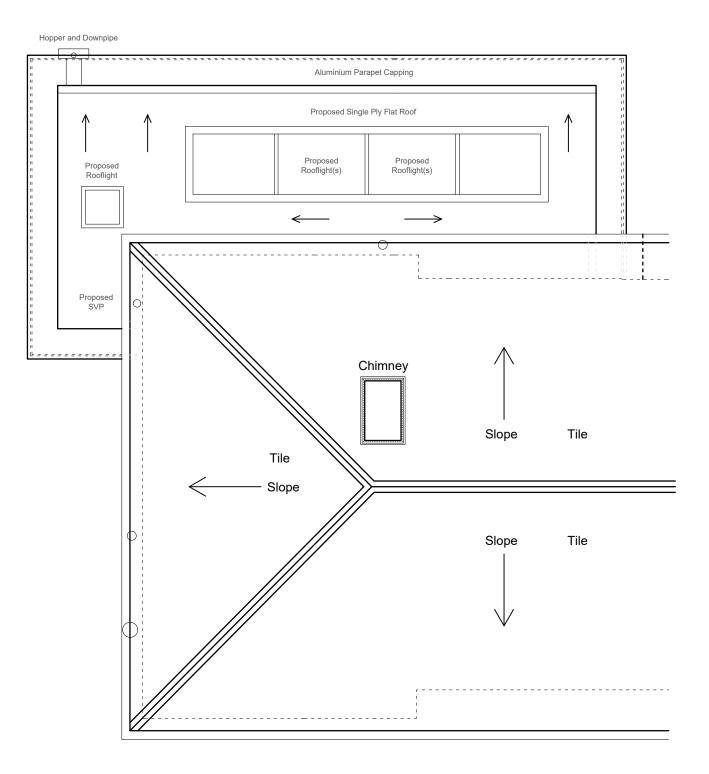

Proposed Roof Plan

Phone: 01434 601020 mail@doonanarchitects.co.uk

|             | ne Road, Amble, Nl | E65 0EH |
|-------------|--------------------|---------|
| Extension a | nd Alterations     |         |
| <b>D</b> /  |                    | 0.1     |

<sub>For</sub> Mr M Batey

Drawing title Proposed Roof Plan

Discrepancies, ambiguities and/or omissions between this drawing and information given elsewhere must be reported to the architect before proceeding. This drawing is copyright. Dimensions must be checked on site. Do not scale off dimensions from this drawing.