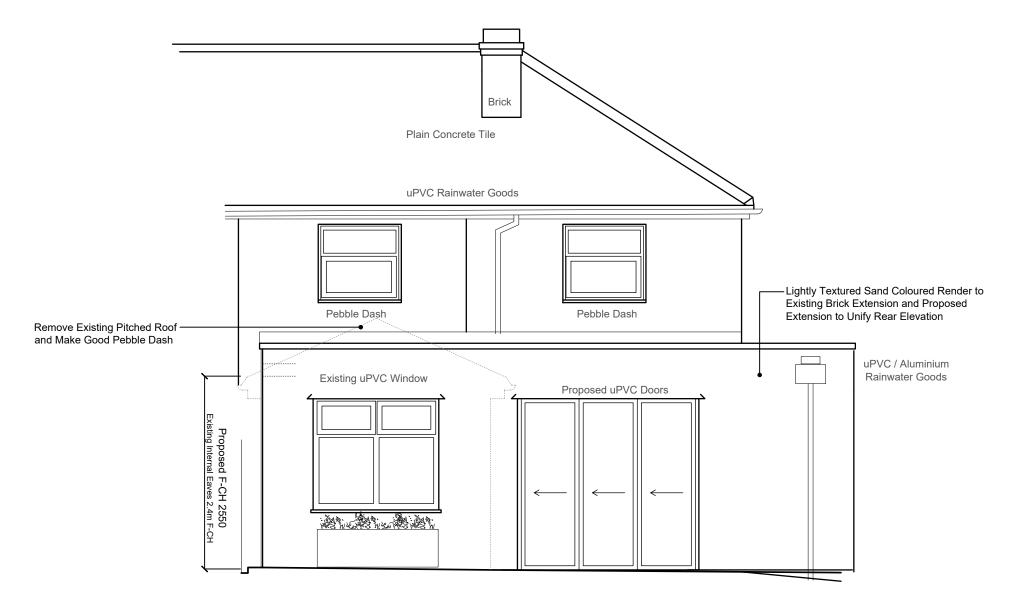

Rear Elevation (North)

16 Hallstile Bank Hexham Northumberland NE46 3PQ Phone: 01434 601020 mail@doonanarchitects.co.uk

Project name
13 Lindisfarne Road, Amble, NE65 0EH
Extension and Alterations

| Date     | Drawn by   | Scale   |  |
|----------|------------|---------|--|
| Oct 2023 | TH         | 1:50@A3 |  |
| Job no   | Drawing no | Rev     |  |
| 1530     | PP04       | Α       |  |

For Mr M Batey

Drawing title

Proposed Elevations

Discrepancies, ambiguities and/or omissions between this drawing and information given elsewhere must be reported to the architect before proceeding.

This drawing is copyright.