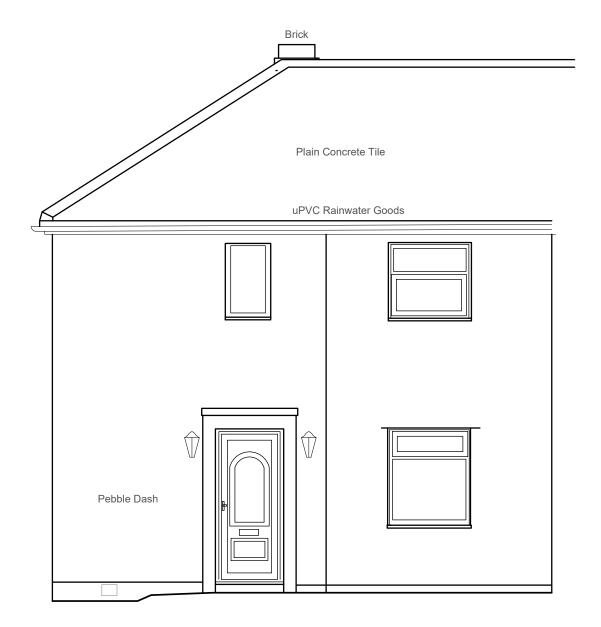

Dimensions must be checked on site.

Do not scale off dimensions from this drawing.

Front Elevation (South)

Side Elevation (West)