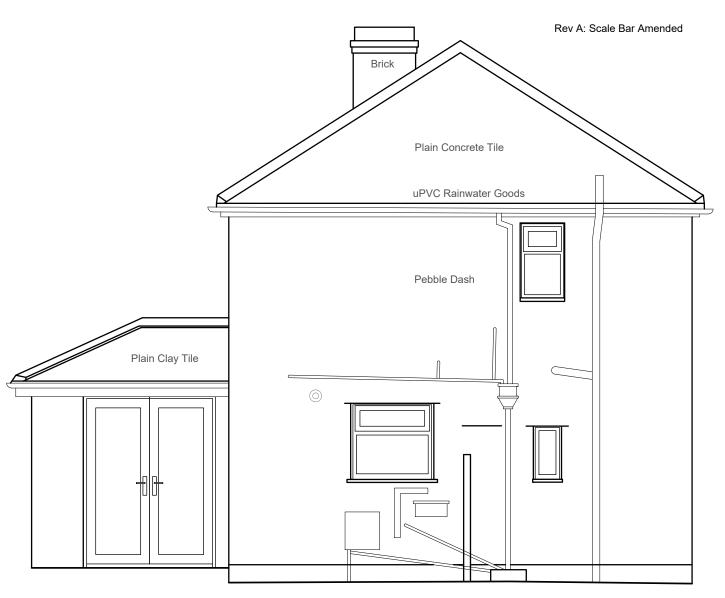

Dimensions must be checked on site.

Do not scale off dimensions from this drawing.

Front Elevation (South)

Side Elevation (West)