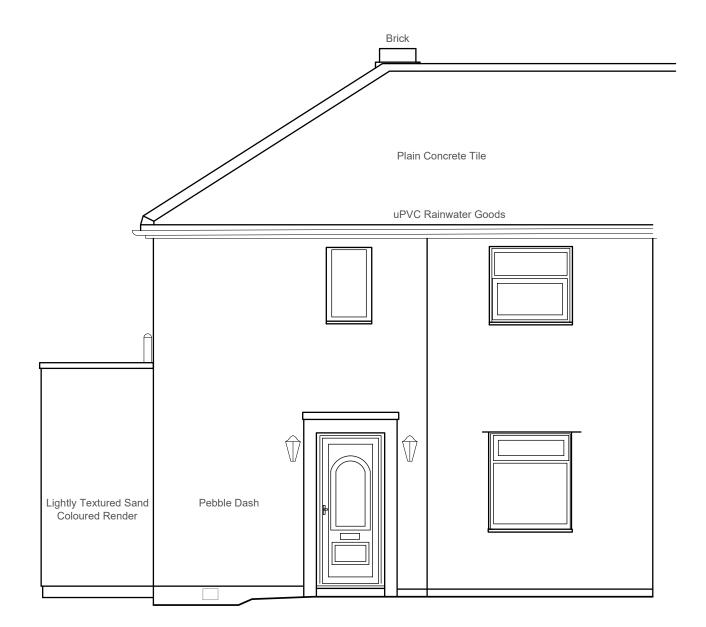

Bank Hexham Northumberland NE46 3PQ Phone: 01434 601020 mail@doonanarchitects.co.uk

Project name 13 Lindisfarne Road, Amble, NE65 0EH Extension and Alterations

| Date     | Drawn by   | Scale   |
|----------|------------|---------|
| Oct 2023 | TH         | 1:50@A3 |
| Job no   | Drawing no | Rev     |
| 1530     | PP03       | Α       |

For Mr M Batey

Drawing title

Proposed Elevations

Discrepancies, ambiguities and/or omissions between this drawing and information given elsewhere must be reported to the architect before proceeding.

This drawing is copyright.

Dimensions must be checked on site.

Do not scale off dimensions from this drawing.

| 0m | 0.5m | 1m | 1.5m | 2m | 2.5m |
|----|------|----|------|----|------|
| 1  | 1    | 1  | 1    |    | - 1  |



Side Elevation (West)



Front Elevation (South)