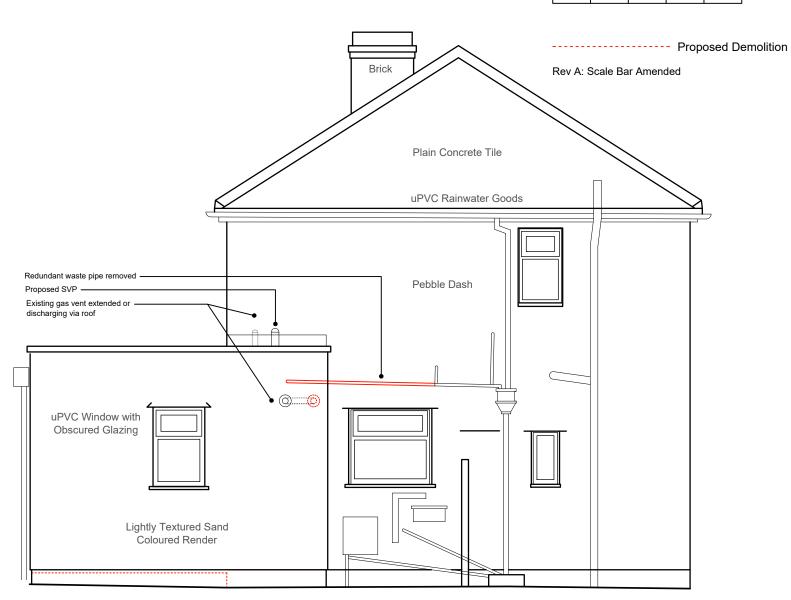

Dimensions must be checked on site.

Do not scale off dimensions from this drawing.

| 0m | 0.5m | 1m | 1.5m | 2m | 2.5m |
|----|------|----|------|----|------|
| 1  | 1    | 1  | 1    |    | - 1  |

Side Elevation (West)