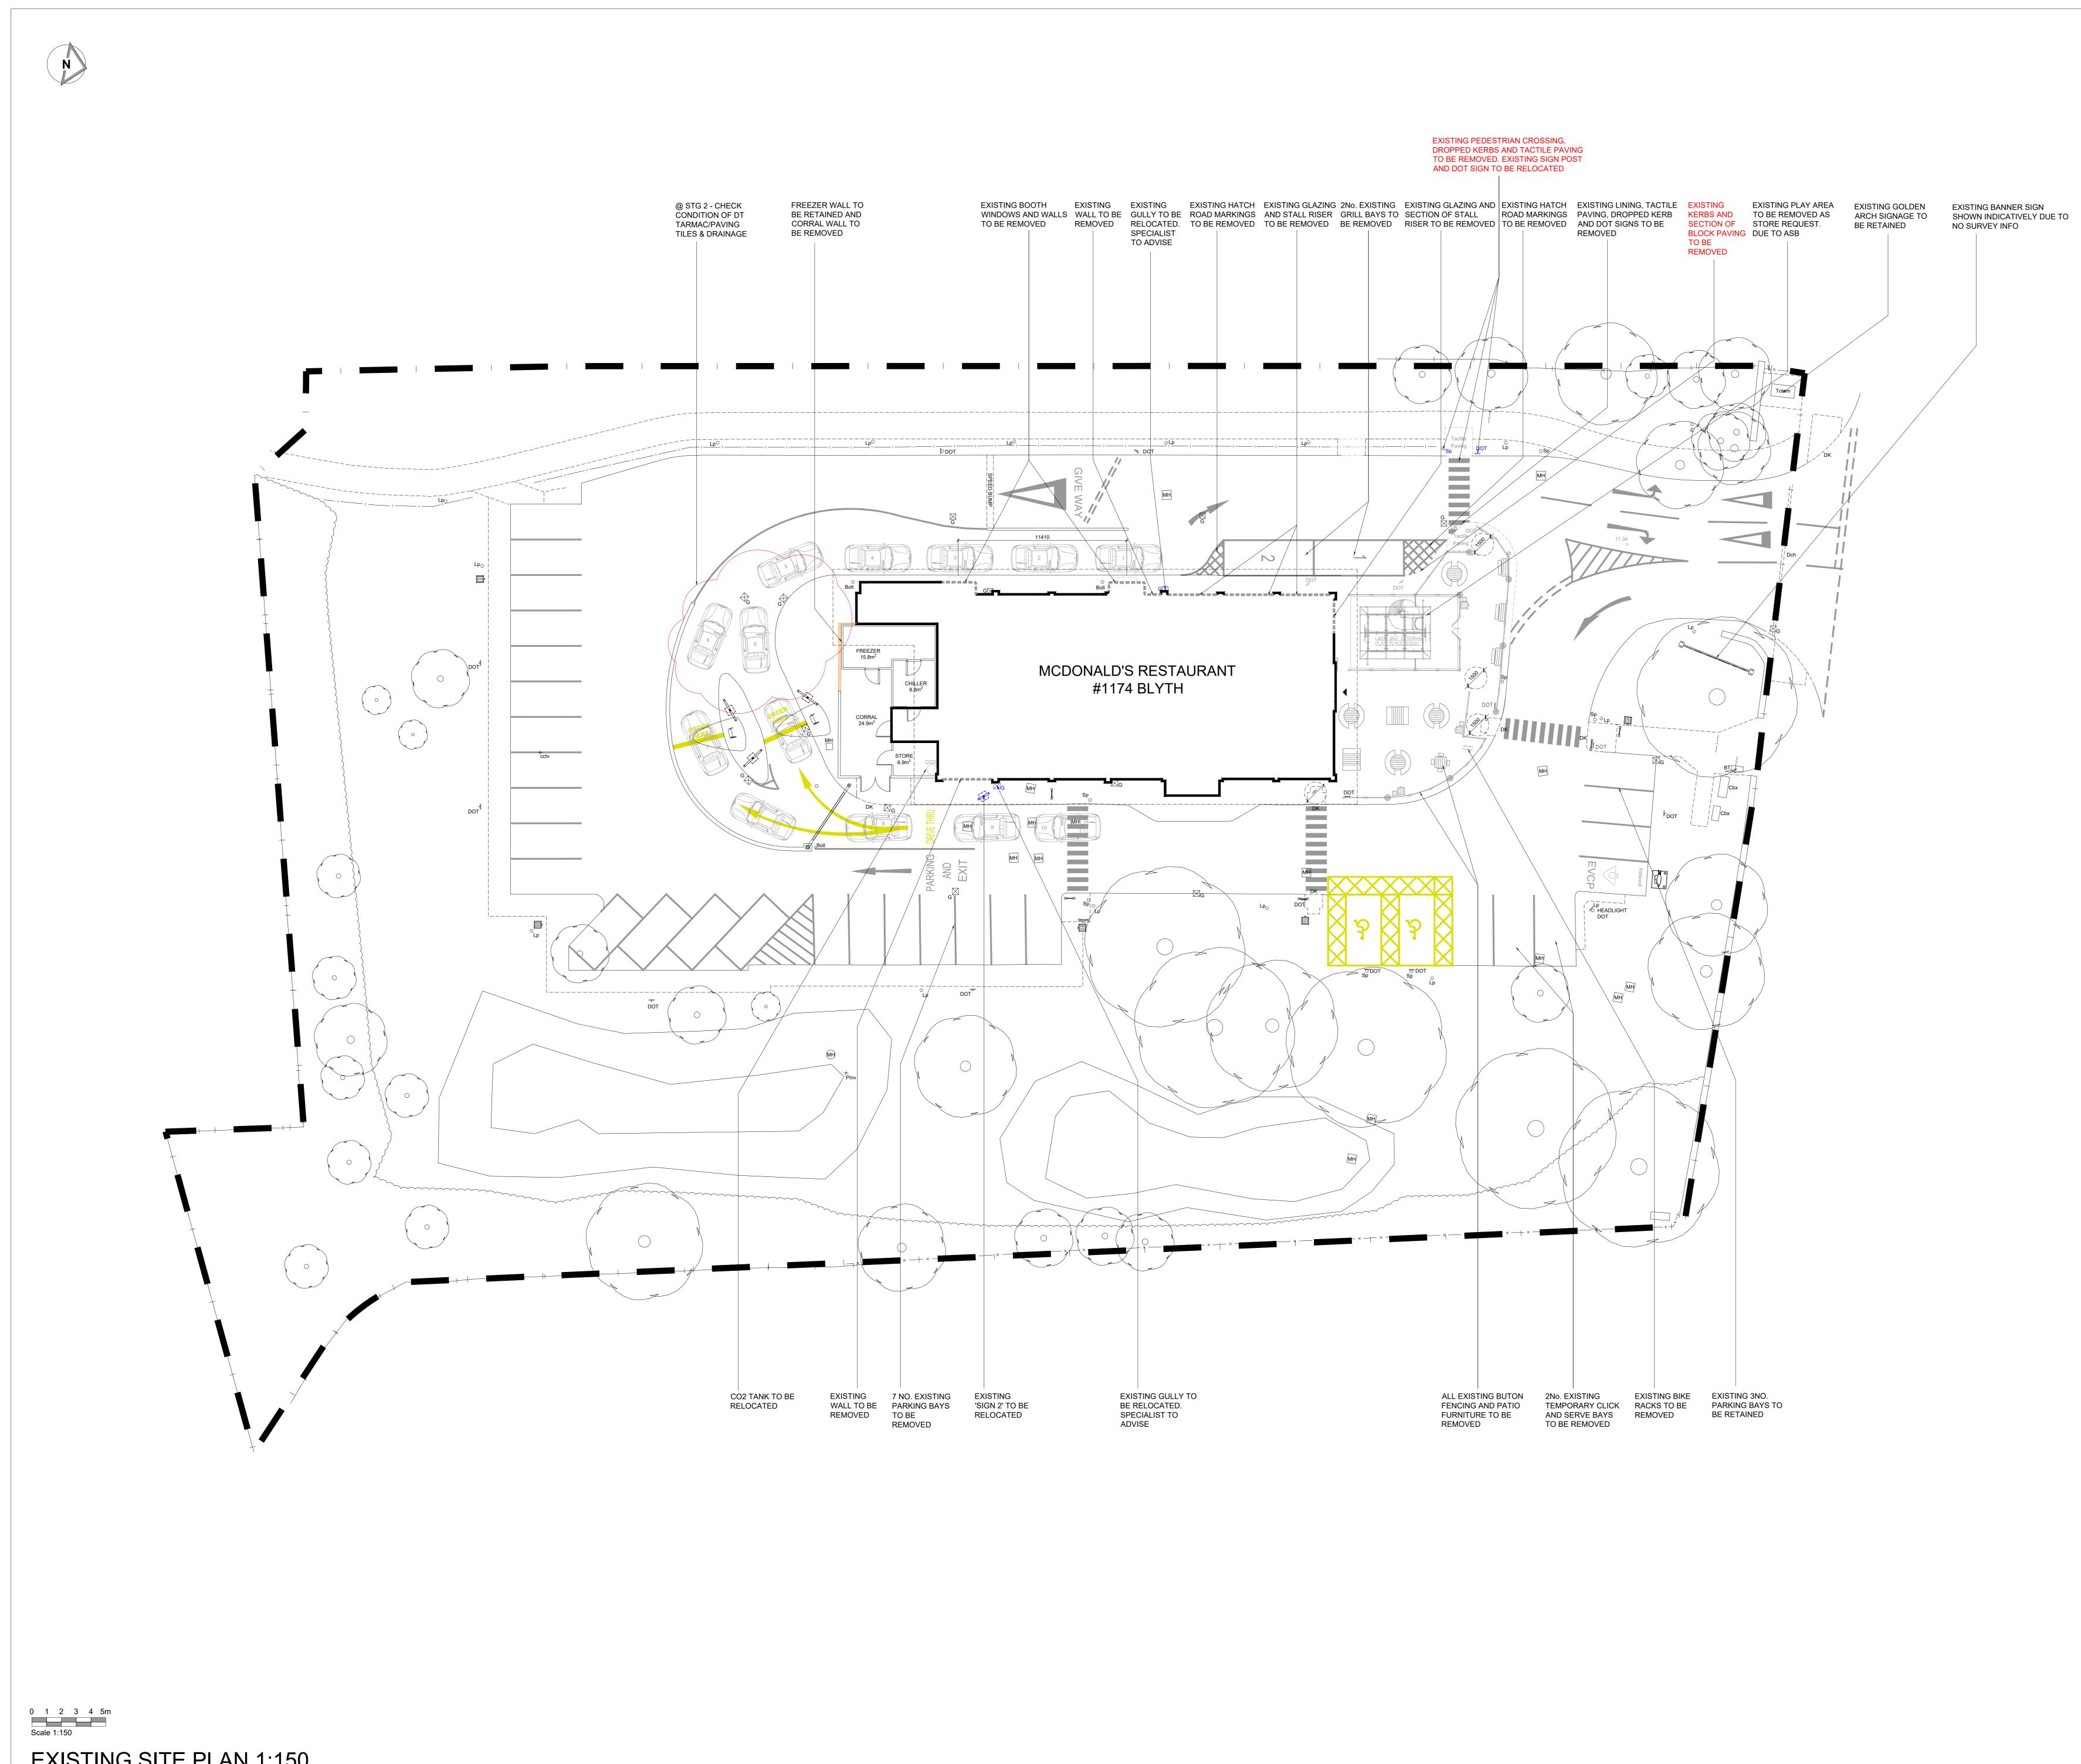

## Principal Designer: CSS Unless noted below, all known hazards have been highlighted on the drawing:

- Drawing Based on AEW Architecture As-built, Drawing No. 5592\_1174\_0004 revF dated 13/06/2014 and OS Pro map. Scale for planning purposes only.
- Extent of McDonald's Demise Indicated:

| Schedule of Are                                                       | as             |
|-----------------------------------------------------------------------|----------------|
| Existing Site Area (Hectares)                                         | 0.61 ha        |
| Existing Building (GEA / m²)<br>(Excluding Corral & Freezer/Chiller)  | 367.1 m²       |
|                                                                       |                |
| Schedule of Park                                                      |                |
| Existing Accessible Bays                                              | 02             |
|                                                                       | 02             |
| Existing Accessible Bays<br>Existing Grill Bays                       | 02 02          |
| Existing Accessible Bays<br>Existing Grill Bays<br>Existing EVCP bays | 02<br>02<br>01 |

|                         | 334 COW<br>BLYTH           | PEN ROAD                                        | 1174                                           |
|-------------------------|----------------------------|-------------------------------------------------|------------------------------------------------|
| project                 | t                          |                                                 | store                                          |
| client                  | McDonal                    | d's Restauran                                   | ts Ltd                                         |
| drawin                  | <sup>ig stage</sup> ST     | AGE 1                                           |                                                |
| Status<br>S2            |                            | ose of Issue                                    |                                                |
| REV                     |                            | Drawn by: -                                     | Checked by: -                                  |
| INITIA                  | AL ISSUE                   |                                                 | 10100                                          |
|                         | ED FOR PLA<br>UBMITTED FO  | NNING<br>DR DWG APPROV<br>AL                    | /AL                                            |
| - EXI                   | STING 3NO.                 | WING DWG COM<br>PARKING BAYS T<br>ER SIGN SHOWN |                                                |
| A                       | 26/05/2023                 | AL                                              | MW                                             |
| - 7NC<br>- CO2<br>- @ S | ). EXG PARK<br>2 TANK RELC | ECK CONDITION                                   |                                                |
| UPDA                    | ATED FOLLO                 | WING STG1 MTG                                   | 05/01/2023                                     |
| DROI<br>- EXI           | PPED KERBS<br>STING DOT S  | REMOVED                                         | OST RELOCATED                                  |
| - EXI                   | DATED TO SU<br>STING PEDES | JIT DWG 0004<br>STRIAN CROSSIN                  | RECEIVED 06/10/2023:<br>IG, TACTILE PAVING AND |
|                         |                            | WING TRACKING                                   |                                                |