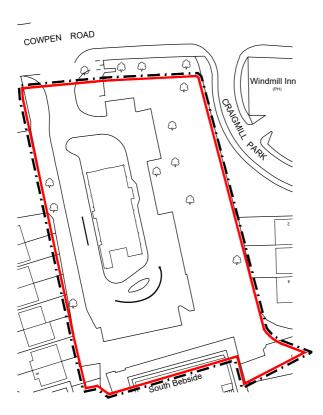

## Application Boundary Indicated:

25/05/23 INITIAL ISSUE REV Date Drawn by: -Checked by: -S2 For Approval drawing stage PLANNING

McDonald's Restaurants Ltd

334 COWPEN ROAD BLYTH 1174

LOCATION PLAN

scale@A4 1:1250

10 20 30 40 50m Scale 1:1250

**LOCATION PLAN** 

ē Ē

13210\_AEW\_1174\_0001

aew architects 0161 214 4370 www.aewarchitects.com