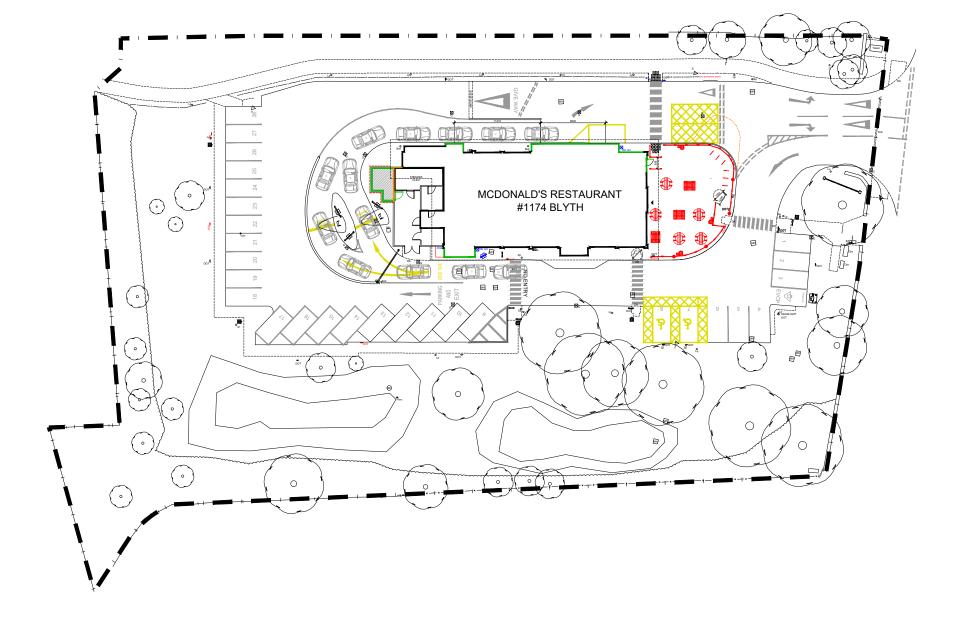

## CDM 2015

Client notified of duties: Principal Designer:

| SITE FINISHES     |                        |  |  |  |
|-------------------|------------------------|--|--|--|
| PERIMETER FENCE   | TIMBER                 |  |  |  |
| BOUNDARY WALL     | STONE                  |  |  |  |
| CAR PARK FINISH   | TARMAC                 |  |  |  |
| DRIVE THRU FINISH | BLOCK PAVIOURS         |  |  |  |
| PATIO FINISH      | BLOCK PAVIOURS         |  |  |  |
| FOOTPATHS         | TARMAC                 |  |  |  |
| SOFT LANDSCAPING  | TURF, SHRUBS AND TREES |  |  |  |

**PLANNING** 

BLOCK PLAN

C 11/10/2023 AB

BLOCK PLAN 1:500