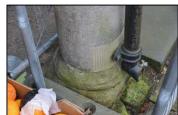

COLUMN
Original
Okay condition
Rainwater fixing
holes to be
reformed using
NHL plastic repair

BASE Recent Solve standing water Remove green moss with DOFF cleaning

BASE
Original
Repair not required
Remove green
moss with DOFF
cleaning

BASE Original repaired Detail lost Replace

Countryside Consultants Architects & Planners

Townhead, Alston, Cumbria, CA9 3SL Tel: 381906 Fax: 381908

The Shambles, Hexham
Column Condition Survey N1 - N2 - N3