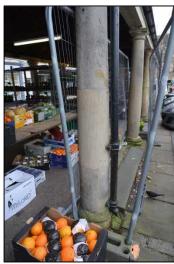

March 2021

HEAD Original Heavily eroded Replace

HEAD Original Heavily eroded Replace

HEAD Original NE corner lost Replace

COLUMN
Scuffed area
Brush back with
brass brush parallel
to the fluting

COLUMN
Original
Retain indent
repair at base
Minor NHL plastic
repair required

COLUMN
Original
Okay condition
Rainwater fixing
holes to be
reformed using
NHL plastic repair

BASE Recent Solve standing water Remove green moss with DOFF cleaning

BASE
Original
Repair not required
Remove green
moss with DOFF
cleaning

BASE Original repaired Detail lost Replace

Countryside Consultants Architects & Planners

Townhead, Alston, Cumbria, CA9 3SL Tel: 381906 Fax: 381908

The Shambles, Hexham
Column Condition Survey N1 - N2 - N3

19/45 Figure 3

March 2021

HEAD Original No repair required

N<sub>5</sub>

HEAD Original Minor NHL plastic repair required to bottom rib

**N6** 

**HEAD** Original No repair required Realign

COLUMN Original Out of alignment Realign Cut out poor patching Replace with NHL plastic repair