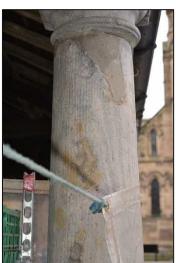

March 2021

HEAD Original Heavily eroded Replace

HEAD Original Heavily eroded Replace

HEAD Original NE corner lost Replace

COLUMN
Scuffed area
Brush back with
brass brush parallel
to the fluting

COLUMN
Original
Retain indent
repair at base
Minor NHL plastic
repair required

COLUMN
Original
Okay condition
Rainwater fixing
holes to be
reformed using
NHL plastic repair

BASE Recent Solve standing water Remove green moss with DOFF cleaning

BASE
Original
Repair not required
Remove green
moss with DOFF
cleaning

BASE Original repaired Detail lost Replace

Countryside Consultants Architects & Planners

Townhead, Alston, Cumbria, CA9 3SL Tel: 381906 Fax: 381908

The Shambles, Hexham
Column Condition Survey N1 - N2 - N3

19/45 Figure 3

March 2021

HEAD Original No repair required

N<sub>5</sub>

HEAD Original Minor NHL plastic repair required to bottom rib

**N6** 

**HEAD** Original No repair required Realign

COLUMN Original Out of alignment Realign Cut out poor patching Replace with NHL plastic repair