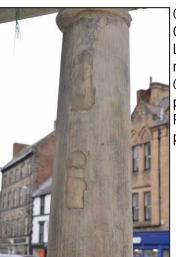

March 2021

HEAD Original Heavily eroded Replace

HEAD Original Heavily eroded Replace

HEAD Original NE corner lost Replace

COLUMN
Scuffed area
Brush back with
brass brush parallel
to the fluting

COLUMN
Original
Retain indent
repair at base
Minor NHL plastic
repair required

COLUMN
Original
Okay condition
Rainwater fixing
holes to be
reformed using
NHL plastic repair

BASE Recent Solve standing water Remove green moss with DOFF cleaning

BASE
Original
Repair not required
Remove green
moss with DOFF
cleaning

BASE Original repaired Detail lost Replace

Countryside Consultants Architects & Planners

Townhead, Alston, Cumbria, CA9 3SL Tel: 381906 Fax: 381908

The Shambles, Hexham
Column Condition Survey N1 - N2 - N3

19/45 Figure 3

March 2021

HEAD Original No repair required

N<sub>5</sub>

HEAD Original Minor NHL plastic repair required to bottom rib

**N6** 

**HEAD** Original No repair required Realign

COLUMN Original Out of alignment Realign Cut out poor patching Replace with NHL plastic repair