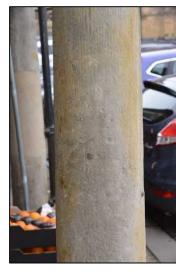

19/45 Figure 3

March 2021

HEAD Original No repair required

N<sub>5</sub>

HEAD Original Minor NHL plastic repair required to bottom rib

**N6** 

**HEAD** Original No repair required Realign

COLUMN Original Out of alignment Realign Cut out poor patching Replace with NHL plastic repair

COLUMN Original Cut out poor patching Replace with NHL plastic repair Stone indent repair required at base

COLUMN Original Cut out poor patching Replace with NHL plastic stone repair Stone indent repair required at base

**BASE** Original Poor condition Replace

**BASE** Original Poor condition Replace

**BASE** Original Retain

Countryside Consultants Architects & Planners

Column Condition Survey N4 - N5 - N6 19/45

Figure 4

The Shambles, Hexham