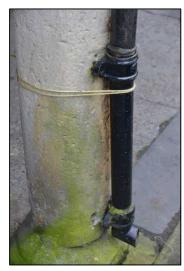

## N7 work carried out in 2022

HEAD Original NHL plastic repair to top rib Realign

**N8** 

HEAD
Original
Cut to
accommodate
rainwater pipe
Retain

N9

HEAD Original Retain

COLUMN
Original
Hit by car
Realign
Large indent
required at base