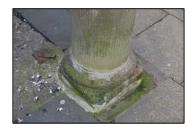

COLUMN
Original
Okay condition
Rainwater fixing
holes to be
reformed using
NHL plastic repair

BASE Recent Solve standing water Remove green moss with DOFF cleaning

BASE
Original
Repair not required
Remove green
moss with DOFF
cleaning

BASE Original repaired Detail lost Replace

Countryside Consultants Architects & Planners

Townhead, Alston, Cumbria, CA9 3SL Tel: 381906 Fax: 381908

The Shambles, Hexham
Column Condition Survey N1 - N2 - N3