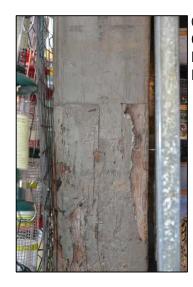

March 2021

HEAD Original Heavily eroded Replace

HEAD Original Heavily eroded Replace

HEAD Original NE corner lost Replace

COLUMN
Scuffed area
Brush back with
brass brush parallel
to the fluting

COLUMN
Original
Retain indent
repair at base
Minor NHL plastic
repair required

COLUMN
Original
Okay condition
Rainwater fixing
holes to be
reformed using
NHL plastic repair

BASE Recent Solve standing water Remove green moss with DOFF cleaning

BASE
Original
Repair not required
Remove green
moss with DOFF
cleaning