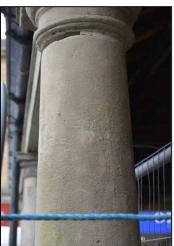

Lead work flat ridge

Green slate roof with mitred hops

Cast iron ogee gutters

Timber fascia

Sandstone columns Basalt curbs

Insert drainage channel along edge of kerb.
Orange line.

Countryside Consultants Architects & Planners

Townhead, Alston, Cumbria, CA9 3SL Tel: 381906 Fax: 381908

The Shambles, Hexham

West Elevation

19/45 Figure 1

March 2021

Lead work with flat ridge

Green slate roof with mitred hips

Cast iron ogee gutters

Timber fascia

Sandstone columns

Basalt curbs

Countryside Consultants Architects & Planners

Townhead, Alston, Cumbria, CA9 3SL Tel: 381906 Fax: 381908

The Shambles, Hexham

**East Elevation** 

19/45 Figure 2