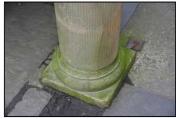

COLUMN
Original
Indent required at base
Remove iron and lead fixings.
Replace with NHL plastic repair

BASE Original eroded Insert stone plinth

BASE
Original
Light erosion
Insert stone plinth

BASE Original Replace