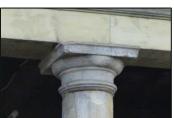

March 2021

HEAD Original Heavily eroded Replace

HEAD Original Heavily eroded Replace

HEAD Original NE corner lost Replace

COLUMN
Scuffed area
Brush back with
brass brush parallel
to the fluting

COLUMN
Original
Retain indent
repair at base
Minor NHL plastic
repair required

COLUMN
Original
Okay condition
Rainwater fixing
holes to be
reformed using
NHL plastic repair

BASE Recent Solve standing water Remove green moss with DOFF cleaning

BASE
Original
Repair not required
Remove green
moss with DOFF
cleaning