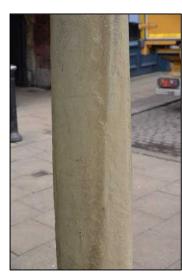

March 2021

HEAD Original Heavily eroded Replace

HEAD Original Heavily eroded Replace

HEAD Original NE corner lost Replace

COLUMN
Scuffed area
Brush back with
brass brush parallel
to the fluting

COLUMN
Original
Retain indent
repair at base
Minor NHL plastic
repair required

COLUMN
Original
Okay condition
Rainwater fixing
holes to be
reformed using
NHL plastic repair

BASE Recent Solve standing water Remove green moss with DOFF cleaning

BASE
Original
Repair not required
Remove green
moss with DOFF
cleaning