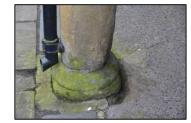

COLUMN
Original
Okay condition
Rainwater fixing
holes to be
reformed using
NHL plastic repair

BASE Recent Solve standing water Remove green moss with DOFF cleaning

BASE
Original
Repair not required
Remove green
moss with DOFF
cleaning

BASE Original repaired Detail lost Replace

Countryside Consultants Architects & Planners

Townhead, Alston, Cumbria, CA9 3SL Tel: 381906 Fax: 381908

The Shambles, Hexham
Column Condition Survey N1 - N2 - N3