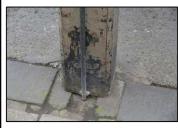

COLUMN
Original
Okay condition
Rainwater fixing
holes to be
reformed using
NHL plastic repair

BASE Recent Solve standing water Remove green moss with DOFF cleaning

BASE
Original
Repair not required
Remove green
moss with DOFF
cleaning

BASE Original repaired Detail lost Replace

Countryside Consultants Architects & Planners

Townhead, Alston, Cumbria, CA9 3SL Tel: 381906 Fax: 381908

The Shambles, Hexham
Column Condition Survey N1 - N2 - N3