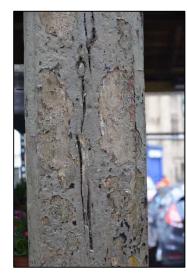

## N7 work carried out in 2022

HEAD Original NHL plastic repair to top rib Realign

**N8** 

HEAD
Original
Cut to
accommodate
rainwater pipe
Retain

N9

HEAD Original Retain

COLUMN
Original
Hit by car
Realign
Large indent
required at base

COLUMN
Original
Heavily repaired
recent middle
section NHL plastic
repair to small hole

COLUMN
Original
Indent required at top

BASE Original Retain

BASE Original Retain

BASE Original Retain

Countryside Consultants Architects & Planners

Townhead, Alston, Cumbria, CA9 3SL Tel: 381906 Fax: 381908

The Shambles, Hexham

Column Condition Survey N7 - N8 - N9

19/45 Figure 5 March 2021

HEAD Original Badly chipped on E side

HEAD Original Heavily damaged Replace