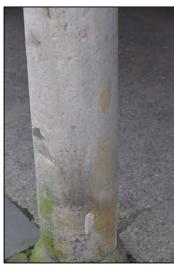

COLUMN
Original
Okay condition
Rainwater fixing
holes to be
reformed using
NHL plastic repair

BASE Recent Solve standing water Remove green moss with DOFF cleaning

BASE
Original
Repair not required
Remove green
moss with DOFF
cleaning

BASE Original repaired Detail lost Replace

Countryside Consultants Architects & Planners

Townhead, Alston, Cumbria, CA9 3SL Tel: 381906 Fax: 381908

The Shambles, Hexham
Column Condition Survey N1 - N2 - N3