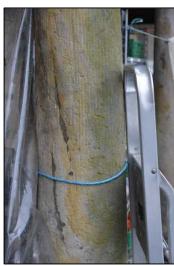

19/45 Figure 3

March 2021

HEAD Original No repair required

N<sub>5</sub>

HEAD Original Minor NHL plastic repair required to bottom rib

**N6** 

**HEAD** Original No repair required Realign

COLUMN Original Out of alignment Realign Cut out poor patching Replace with NHL plastic repair

COLUMN Original Cut out poor patching Replace with NHL plastic repair Stone indent repair required at base

COLUMN Original Cut out poor patching Replace with NHL plastic stone repair Stone indent repair required at base

**BASE** Original Poor condition Replace

**BASE** Original Poor condition Replace

**BASE** Original Retain

Countryside Consultants Architects & Planners

Column Condition Survey N4 - N5 - N6 19/45

Figure 4

The Shambles, Hexham