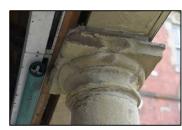

March 2021

HEAD Original Heavily eroded Replace

HEAD Original Heavily eroded Replace

HEAD Original NE corner lost Replace

COLUMN
Scuffed area
Brush back with
brass brush parallel
to the fluting

COLUMN
Original
Retain indent
repair at base
Minor NHL plastic
repair required