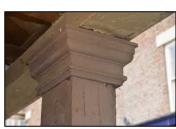

Lead work flat ridge

Green slate roof with mitred hops

Cast iron ogee gutters

Timber fascia

Sandstone columns Basalt curbs

Insert drainage channel along edge of kerb.
Orange line.

Countryside Consultants Architects & Planners

Townhead, Alston, Cumbria, CA9 3SL Tel: 381906 Fax: 381908

The Shambles, Hexham

West Elevation

19/45 Figure 1

March 2021

Lead work with flat ridge

Green slate roof with mitred hips

Cast iron ogee gutters

Timber fascia

Sandstone columns

Basalt curbs

Countryside Consultants Architects & Planners

Townhead, Alston, Cumbria, CA9 3SL Tel: 381906 Fax: 381908

The Shambles, Hexham

**East Elevation** 

19/45 Figure 2