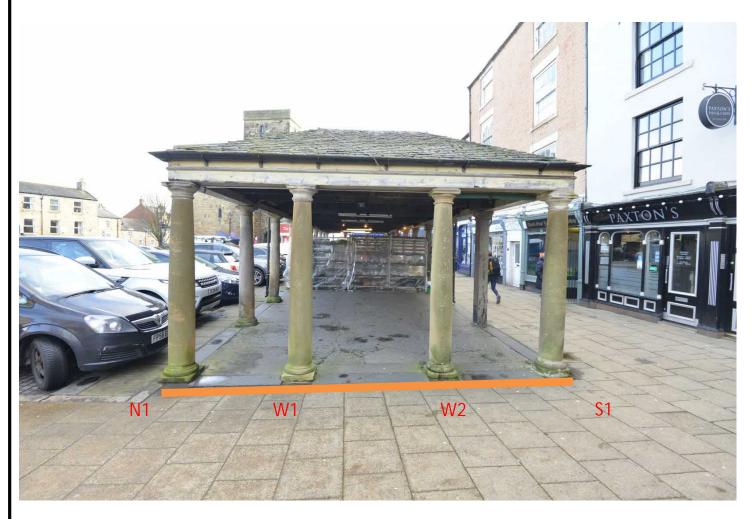

Lead work flat ridge

Green slate roof with mitred hops

Cast iron ogee gutters

Timber fascia

Sandstone columns Basalt curbs

Insert drainage channel along edge of kerb.
Orange line.

Countryside Consultants Architects & Planners

Townhead, Alston, Cumbria, CA9 3SL Tel: 381906 Fax: 381908

The Shambles, Hexham

West Elevation

19/45 Figure 1

March 2021

Lead work with flat ridge

Green slate roof with mitred hips

Cast iron ogee gutters