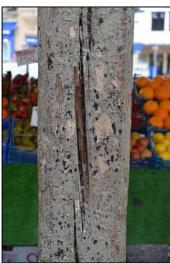

19/45 Figure 3

March 2021

HEAD Original No repair required

N<sub>5</sub>

HEAD Original Minor NHL plastic repair required to bottom rib

**N6** 

**HEAD** Original No repair required Realign

COLUMN Original Out of alignment Realign Cut out poor patching Replace with NHL plastic repair

COLUMN Original Cut out poor patching Replace with NHL plastic repair Stone indent repair required at base

COLUMN Original Cut out poor patching Replace with NHL plastic stone repair Stone indent repair required at base