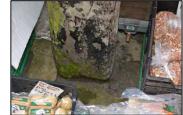

COLUMN Original Heavily repaired No repair required

BASE Recent Insert stone plinth

BASE
Original
Wet rot at level of concrete
Cut out rotten timber
Replace
Insert stone plinth

BASE Original Heavily eroded from water damage Insert stone plinth