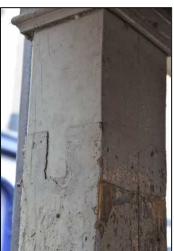

March 2021

HEAD Original Heavily eroded Replace

HEAD Original Heavily eroded Replace

HEAD Original NE corner lost Replace

COLUMN
Scuffed area
Brush back with
brass brush parallel
to the fluting

COLUMN
Original
Retain indent
repair at base
Minor NHL plastic
repair required

COLUMN
Original
Okay condition
Rainwater fixing
holes to be
reformed using
NHL plastic repair

BASE Recent Solve standing water Remove green moss with DOFF cleaning

BASE
Original
Repair not required
Remove green
moss with DOFF
cleaning