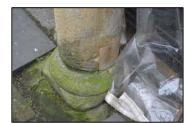

COLUMN
Original
Okay condition
Rainwater fixing
holes to be
reformed using
NHL plastic repair

BASE Recent Solve standing water Remove green moss with DOFF cleaning

BASE
Original
Repair not required
Remove green
moss with DOFF
cleaning

BASE Original repaired Detail lost Replace

Countryside Consultants Architects & Planners

Townhead, Alston, Cumbria, CA9 3SL Tel: 381906 Fax: 381908

The Shambles, Hexham
Column Condition Survey N1 - N2 - N3