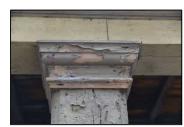

Lead work flat ridge

Green slate roof with mitred hops

Cast iron ogee gutters

Timber fascia

Sandstone columns Basalt curbs

Insert drainage channel along edge of kerb.
Orange line.

Countryside Consultants Architects & Planners

Townhead, Alston, Cumbria, CA9 3SL Tel: 381906 Fax: 381908

The Shambles, Hexham

West Elevation

19/45 Figure 1

March 2021

Lead work with flat ridge

Green slate roof with mitred hips

Cast iron ogee gutters

Timber fascia

Sandstone columns

Basalt curbs

Countryside Consultants Architects & Planners

Townhead, Alston, Cumbria, CA9 3SL Tel: 381906 Fax: 381908

The Shambles, Hexham

**East Elevation** 

19/45 Figure 2