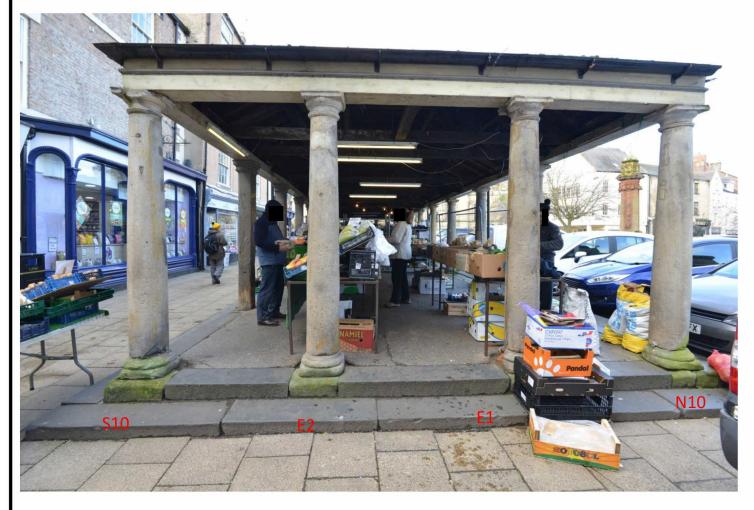

Timber fascia

Sandstone columns

Basalt curbs

Countryside Consultants Architects & Planners

Townhead, Alston, Cumbria, CA9 3SL Tel: 381906 Fax: 381908

The Shambles, Hexham

**East Elevation** 

19/45 Figure 2