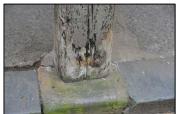

COLUMN
Original
Okay condition
Rainwater fixing
holes to be
reformed using
NHL plastic repair

BASE Recent Solve standing water Remove green moss with DOFF cleaning

BASE
Original
Repair not required
Remove green
moss with DOFF
cleaning

BASE Original repaired Detail lost Replace

Countryside Consultants Architects & Planners

Townhead, Alston, Cumbria, CA9 3SL Tel: 381906 Fax: 381908

The Shambles, Hexham
Column Condition Survey N1 - N2 - N3