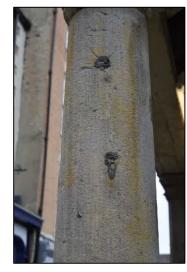

## N7 work carried out in 2022

HEAD Original NHL plastic repair to top rib Realign

**N8** 

HEAD
Original
Cut to
accommodate
rainwater pipe
Retain

N9

HEAD Original Retain

COLUMN
Original
Hit by car
Realign
Large indent
required at base

COLUMN
Original
Heavily repaired
recent middle
section NHL plastic
repair to small hole

COLUMN
Original
Indent required at top

BASE Original Retain

BASE Original Retain

BASE Original Retain

Countryside Consultants Architects & Planners