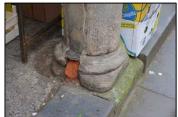

COLUMN
Original
Okay condition
Rainwater fixing
holes to be
reformed using
NHL plastic repair

BASE Recent Solve standing water Remove green moss with DOFF cleaning

BASE
Original
Repair not required
Remove green
moss with DOFF
cleaning

BASE Original repaired Detail lost Replace

Countryside Consultants Architects & Planners

Townhead, Alston, Cumbria, CA9 3SL Tel: 381906 Fax: 381908

The Shambles, Hexham
Column Condition Survey N1 - N2 - N3