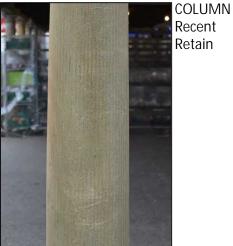

The Shambles, Hexham

Column Condition Survey N10 - E1 - E2

19/45 Figure 6

March 2021

HEAD Original Heavily damaged Replace

Recent Retain

**BASE** Recent Retain

W2