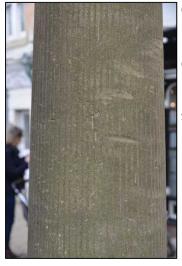

March 2021

HEAD Original Heavily eroded Replace

HEAD Original Heavily eroded Replace

HEAD Original NE corner lost Replace

COLUMN
Scuffed area
Brush back with
brass brush parallel
to the fluting

COLUMN
Original
Retain indent
repair at base
Minor NHL plastic
repair required

COLUMN
Original
Okay condition
Rainwater fixing
holes to be
reformed using
NHL plastic repair

BASE Recent Solve standing water Remove green moss with DOFF cleaning

BASE
Original
Repair not required
Remove green
moss with DOFF
cleaning