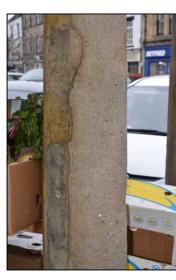

19/45 Figure 3

March 2021

HEAD Original No repair required

N<sub>5</sub>

HEAD Original Minor NHL plastic repair required to bottom rib

**N6** 

**HEAD** Original No repair required Realign

COLUMN Original Out of alignment Realign Cut out poor patching Replace with NHL plastic repair

COLUMN Original Cut out poor patching Replace with NHL plastic repair Stone indent repair required at base

COLUMN Original Cut out poor patching Replace with NHL plastic stone repair Stone indent repair required at base

**BASE** Original Poor condition Replace

**BASE** Original Poor condition Replace

**BASE** Original Retain

Countryside Consultants Architects & Planners

Column Condition Survey N4 - N5 - N6 19/45

Figure 4

The Shambles, Hexham