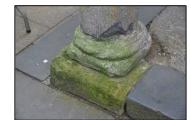

COLUMN
Original
Okay condition
Rainwater fixing
holes to be
reformed using
NHL plastic repair

BASE Recent Solve standing water Remove green moss with DOFF cleaning

BASE
Original
Repair not required
Remove green
moss with DOFF
cleaning

BASE Original repaired Detail lost Replace

Countryside Consultants Architects & Planners

Townhead, Alston, Cumbria, CA9 3SL Tel: 381906 Fax: 381908

The Shambles, Hexham
Column Condition Survey N1 - N2 - N3