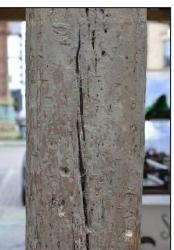

March 2021

HEAD Original Heavily eroded Replace

HEAD Original Heavily eroded Replace

HEAD Original NE corner lost Replace

COLUMN
Scuffed area
Brush back with
brass brush parallel
to the fluting

COLUMN
Original
Retain indent
repair at base
Minor NHL plastic
repair required

COLUMN
Original
Okay condition
Rainwater fixing
holes to be
reformed using
NHL plastic repair

BASE Recent Solve standing water Remove green moss with DOFF cleaning

BASE
Original
Repair not required
Remove green
moss with DOFF
cleaning

BASE Original repaired Detail lost Replace

Countryside Consultants Architects & Planners

Townhead, Alston, Cumbria, CA9 3SL Tel: 381906 Fax: 381908

The Shambles, Hexham
Column Condition Survey N1 - N2 - N3

19/45 Figure 3

March 2021

HEAD Original No repair required

N<sub>5</sub>

HEAD Original Minor NHL plastic repair required to bottom rib

**N6** 

**HEAD** Original No repair required Realign

COLUMN Original Out of alignment Realign Cut out poor patching Replace with NHL plastic repair