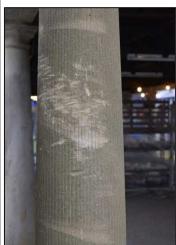

March 2021

HEAD Original Heavily eroded Replace

HEAD Original Heavily eroded Replace

HEAD Original NE corner lost Replace

COLUMN
Scuffed area
Brush back with
brass brush parallel
to the fluting

COLUMN
Original
Retain indent
repair at base
Minor NHL plastic
repair required