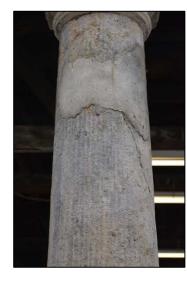

## N7 work carried out in 2022

HEAD Original NHL plastic repair to top rib Realign

**N8** 

HEAD
Original
Cut to
accommodate
rainwater pipe
Retain

N9

HEAD Original Retain

COLUMN
Original
Hit by car
Realign
Large indent
required at base

COLUMN
Original
Heavily repaired
recent middle
section NHL plastic
repair to small hole

COLUMN
Original
Indent required at top

BASE Original Retain

BASE Original Retain

BASE Original Retain

Countryside Consultants Architects & Planners

Townhead, Alston, Cumbria, CA9 3SL Tel: 381906 Fax: 381908

The Shambles, Hexham

Column Condition Survey N7 - N8 - N9

19/45 Figure 5 March 2021

HEAD Original Badly chipped on E side

HEAD Original Heavily damaged Replace