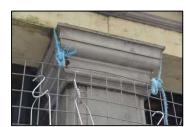

Lead work flat ridge

Green slate roof with mitred hops

Cast iron ogee gutters

Timber fascia

Sandstone columns Basalt curbs

Insert drainage channel along edge of kerb.
Orange line.

Countryside Consultants Architects & Planners

Townhead, Alston, Cumbria, CA9 3SL Tel: 381906 Fax: 381908

The Shambles, Hexham

West Elevation

19/45 Figure 1

March 2021

Lead work with flat ridge

Green slate roof with mitred hips

Cast iron ogee gutters