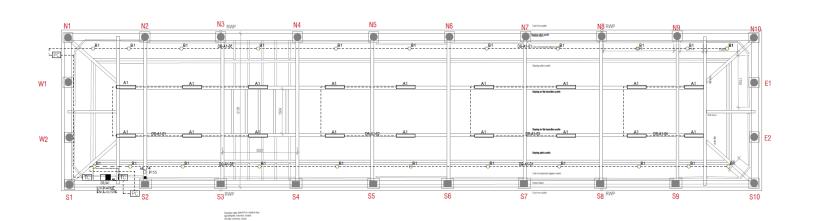

### HEXHAM SHAMBLES

| PROPOSED POWER INSTALLATION |              |          |
|-----------------------------|--------------|----------|
| DRAWN CS                    | SCALE        | DATE     |
|                             | 1:50         | 16-09-23 |
| CS CS                       | 1.50         | 10 03 23 |
|                             | DWG LOCATION |          |

CONSTRUCTION STAGE

CA220003 62-01 0 **Product Code:** 

**Product Range:** 

Issue Date:

HG 20B

**Round Conduit** 

16/05/2022