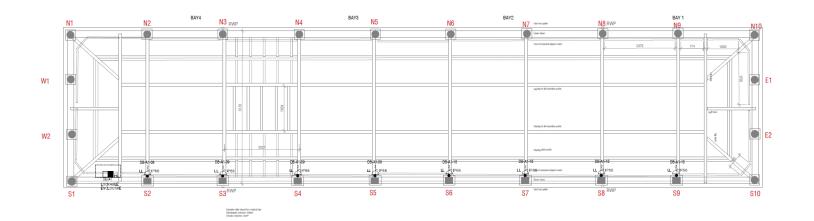

### DRAWING NOTES

THIS DRAWING IS PURELY INDICATIVE ALL DIMENSIONS MUST BE CHECKED ON SITE PRIOR TO COMMENCEMENT OF THE WORKS.

#### LEGEND

ANNOTATION

 $\stackrel{?}{ \begin{subarray}{c} \end{subarray}}$  13A WEATHER PROOF IP66 LOCKABLE TWIN SWITCHED SOCKET OUTLET

SP & N DISTRIBUTION BOARD

#### 20mm BLACK PVC HEAVY DUTY CONDUIT

ANNOTATION

BL. DENOTES 'BENCH LEVEL'
CV - DENOTES 'BENCH LEVEL'
HL. DENOTES 'HELEVEL'
HL. DENOTES HOH LEVEL'
AB - DENOTES MID LEVEL
AB - DENOTES HOHE BENCH
65 - DENOTES BELOW BENCH
65 - DENOTES BELOW BENCH
66 - DENOTES BELOW BENCH
67 - DENOTES BELOW BENCH
68 - DENOTES BELOW BENCH
68 - DENOTES BELOW BENCH
69 - DENOTES BELOW BENCH
60 - DENOTES BENCH
61 - DENOTES BENCH
61 - DENOTES BENCH
62 - DENOTES ATEX ZONE RATING
63 - DENOTES ATEX ZONE RATING
64 - DENOTES TOR DELOW
65 - DENOTES TOR DELOW
66 - DENOTES TOR DELOW
67 - DENOTES TOR
67 - DENOTES TOR
67 - DENOTES TOR
67 - DENOTES TOR
67 - DENOTE

### HEXHAM SHAMBLES

| PROPOSED POWER INSTALLATION |              |          |
|-----------------------------|--------------|----------|
| DRAWN CS                    | SCALE        | DATE     |
|                             | 1:50         | 16-09-23 |
| CS CS                       | 1.50         | 10 03 23 |
|                             | DWG LOCATION |          |

CONSTRUCTION STAGE

CA220003 62-01 0 **Product Code:** 

**Product Range:** 

Issue Date:

HG 20B

**Round Conduit** 

16/05/2022