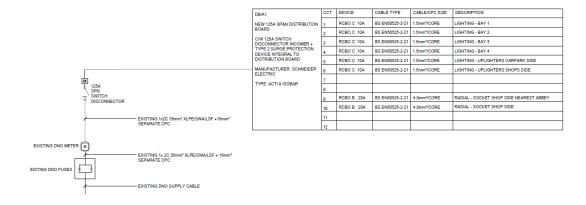

#### LEGEND

ANNOTATION

 $\stackrel{?}{ \begin{subarray}{c} \end{subarray}}$  13A WEATHER PROOF IP66 LOCKABLE TWIN SWITCHED SOCKET OUTLET

SP & N DISTRIBUTION BOARD

## **Distribution Board**