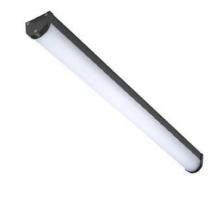

# **Ilumination Contours at Ground Level**

Metal Cased (Black) Linear Luminaire