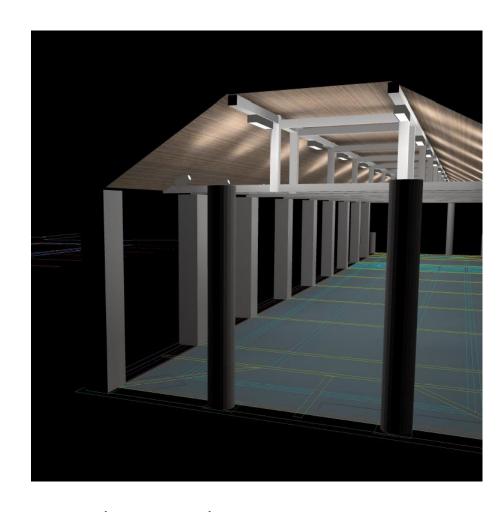

Property Services, County Hall, Morpeth, NE61 2EF

19-09-23

0

HEXHAM SHAMBLES

PROPOSED LIGHTING INSTALLATION AWN CS

CONSTRUCTION STAGE

CA220003 63-01

3D Lighting Simulation

# **Ilumination Contours at Ground Level**

Metal Cased (Black) Linear Luminaire