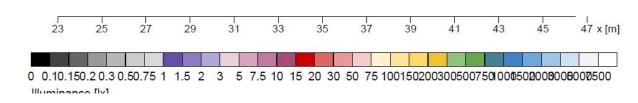

# **Ilumination Contours at Ground Level**

Metal Cased (Black) Linear Luminaire