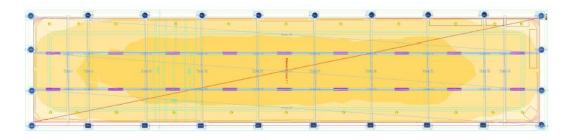

# **Ilumination Contours at Ground Level**

Metal Cased (Black) Linear Luminaire