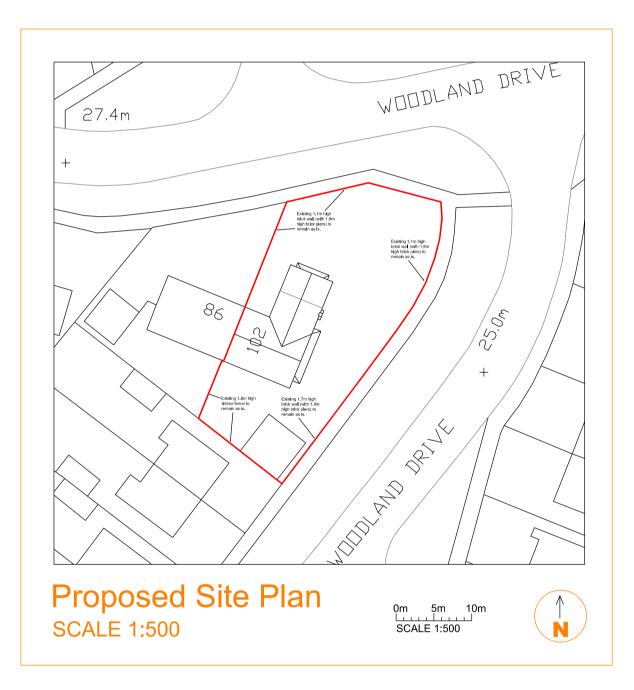

Amendments

| Rev Amendment   ETTRIDGE ARCHITE   52-54 PRESTONGATE   HESSLE   EAST RIDING OF YORKSHIRE   HUI 3 ORE   (T) 01482 690026 www.ett Project: 102 Woodland Drive Anlaby HU10 7HU Client: Lee Allison Drawing Title: Proposed Plans, Elevation Site Plan Compass: Phase |          |          |      |
|-------------------------------------------------------------------------------------------------------------------------------------------------------------------------------------------------------------------------------------------------------------------|----------|----------|------|
| ETTRIDGE ARCHITE<br>52-54 PRESTONGATE<br>HESSLE<br>EAST RIDING OF YORKSHIRE<br>HU13 ORE<br>(T) 01482 690026 www.ett<br>Project:<br>102 Woodland Drive<br>Anlaby<br>HU10 7HU<br>Client:<br>Lee Allison<br>Drawing Title:<br>Proposed Plans, Elevation<br>Site Plan |          |          |      |
| ETTRIDGE ARCHITE<br>52-54 PRESTONGATE<br>HESSLE<br>EAST RIDING OF YORKSHIRE<br>HU13 ORE<br>(T) 01482 690026 www.ett<br>Project:<br>102 Woodland Drive<br>Anlaby<br>HU10 7HU<br>Client:<br>Lee Allison<br>Drawing Title:<br>Proposed Plans, Elevation<br>Site Plan |          |          |      |
| ETTRIDGE ARCHITE<br>52-54 PRESTONGATE<br>HESSLE<br>EAST RIDING OF YORKSHIRE<br>HU13 ORE<br>(T) 01482 690026 www.ett<br>Project:<br>102 Woodland Drive<br>Anlaby<br>HU10 7HU<br>Client:<br>Lee Allison<br>Drawing Title:<br>Proposed Plans, Elevation<br>Site Plan |          |          |      |
| ETTRIDGE ARCHITE<br>52-54 PRESTONGATE<br>HESSLE<br>EAST RIDING OF YORKSHIRE<br>HU13 ORE<br>(T) 01482 690026 www.ett<br>Project:<br>102 Woodland Drive<br>Anlaby<br>HU10 7HU<br>Client:<br>Lee Allison<br>Drawing Title:<br>Proposed Plans, Elevation<br>Site Plan |          |          |      |
| ETTRIDGE ARCHITE<br>52-54 PRESTONGATE<br>HESSLE<br>EAST RIDING OF YORKSHIRE<br>HU13 ORE<br>(T) 01482 690026 www.ett<br>Project:<br>102 Woodland Drive<br>Anlaby<br>HU10 7HU<br>Client:<br>Lee Allison<br>Drawing Title:<br>Proposed Plans, Elevation<br>Site Plan |          |          |      |
| ETTRIDGE ARCHITE<br>52-54 PRESTONGATE<br>HESSLE<br>EAST RIDING OF YORKSHIRE<br>HU13 ORE<br>(T) 01482 690026 www.ett<br>Project:<br>102 Woodland Drive<br>Anlaby<br>HU10 7HU<br>Client:<br>Lee Allison<br>Drawing Title:<br>Proposed Plans, Elevation<br>Site Plan |          |          |      |
| ETTRIDGE ARCHITE<br>52-54 PRESTONGATE<br>HESSLE<br>EAST RIDING OF YORKSHIRE<br>HU13 ORE<br>(T) 01482 690026 www.ett<br>Project:<br>102 Woodland Drive<br>Anlaby<br>HU10 7HU<br>Client:<br>Lee Allison<br>Drawing Title:<br>Proposed Plans, Elevation<br>Site Plan |          |          |      |
| ETTRIDGE ARCHITE<br>52-54 PRESTONGATE<br>HESSLE<br>EAST RIDING OF YORKSHIRE<br>HU13 ORE<br>(T) 01482 690026 www.ett<br>Project:<br>102 Woodland Drive<br>Anlaby<br>HU10 7HU<br>Client:<br>Lee Allison<br>Drawing Title:<br>Proposed Plans, Elevation<br>Site Plan |          |          |      |
| ETTRIDGE ARCHITE<br>52-54 PRESTONGATE<br>HESSLE<br>EAST RIDING OF YORKSHIRE<br>HU13 ORE<br>(T) 01482 690026 www.ett<br>Project:<br>102 Woodland Drive<br>Anlaby<br>HU10 7HU<br>Client:<br>Lee Allison<br>Drawing Title:<br>Proposed Plans, Elevation<br>Site Plan |          |          |      |
| ETTRIDGE ARCHITE<br>52-54 PRESTONGATE<br>HESSLE<br>EAST RIDING OF YORKSHIRE<br>HU13 ORE<br>(T) 01482 690026 www.ett<br>Project:<br>102 Woodland Drive<br>Anlaby<br>HU10 7HU<br>Client:<br>Lee Allison<br>Drawing Title:<br>Proposed Plans, Elevation<br>Site Plan |          |          |      |
| ETTRIDGE ARCHITE<br>52-54 PRESTONGATE<br>HESSLE<br>EAST RIDING OF YORKSHIRE<br>HU13 ORE<br>(T) 01482 690026 www.ett<br>Project:<br>102 Woodland Drive<br>Anlaby<br>HU10 7HU<br>Client:<br>Lee Allison<br>Drawing Title:<br>Proposed Plans, Elevation<br>Site Plan |          |          |      |
| S2-54 PRESTONGATE<br>HESSLE<br>EAST RIDING OF YORKSHIRE<br>HU13 ORE<br>(T) 01482 690026 www.ett<br>Project:<br>102 Woodland Drive<br>Anlaby<br>HU10 7HU<br>Client:<br>Lee Allison<br>Drawing Title:<br>Proposed Plans, Elevatio<br>Site Plan                      |          |          | Date |
| Project:<br>102 Woodland Drive<br>Anlaby<br>HU10 7HU<br>Client:<br>Lee Allison<br>Drawing Title:<br>Proposed Plans, Elevation<br>Site Plan                                                                                                                        |          |          |      |
| 102 Woodland Drive   Anlaby   HU10 7HU   Client: Lee Allison Drawing Title: Proposed Plans, Elevation Site Plan Compass: M Phase                                                                                                                                  | ridge.ne | et       |      |
| Anlaby<br>HU10 7HU<br>Client:<br>Lee Allison<br>Drawing Title:<br>Proposed Plans, Elevation<br>Site Plan                                                                                                                                                          |          |          |      |
| Client:<br>Lee Allison<br>Drawing Title:<br>Proposed Plans, Elevation<br>Site Plan                                                                                                                                                                                |          |          |      |
| Drawing Title:<br>Proposed Plans, Elevation<br>Site Plan<br>Compass:                                                                                                                                                                                              |          |          |      |
| Proposed Plans, Elevation<br>Site Plan                                                                                                                                                                                                                            |          |          |      |
| Compass:                                                                                                                                                                                                                                                          |          |          |      |
|                                                                                                                                                                                                                                                                   |          | าd       |      |
|                                                                                                                                                                                                                                                                   | ns ar    |          |      |
| Drawn by: TV Check                                                                                                                                                                                                                                                |          | NG       |      |
| Drawing No: Scale: 23 34 114                                                                                                                                                                                                                                      | NNI      | NG<br>De |      |