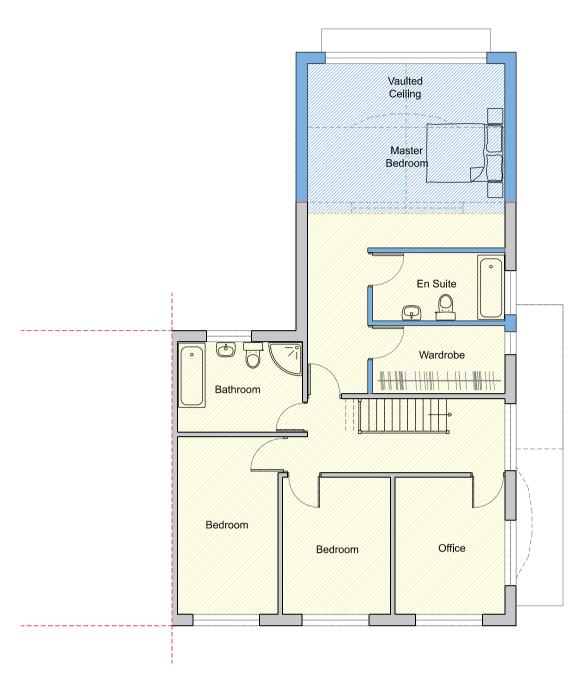

SCALE 1:100



Proposed First Floor Plan SCALE 1:100



## **Proposed South Elevation** SCALE 1:100



## **Proposed East Elevation** SCALE 1:100





## **Proposed North Elevation** SCALE 1:100

0m SCALE 1:100 General Notes

NOTES: -

This drawing must NOT be scaled.

Work shall not commence until planning and building regulation approvals have been obtained in full.

All dimensions and levels to be checked on site by contractor and any discrepancies to be reported to the architect and client prior to commencement of work on site.

All drains & services to be located by contractor.

This drawing is for building control purposes only. Detail design and specification shall be the sole responsibility of the contractor.

The Contractor is to allow for those items of work which are not specifically identif