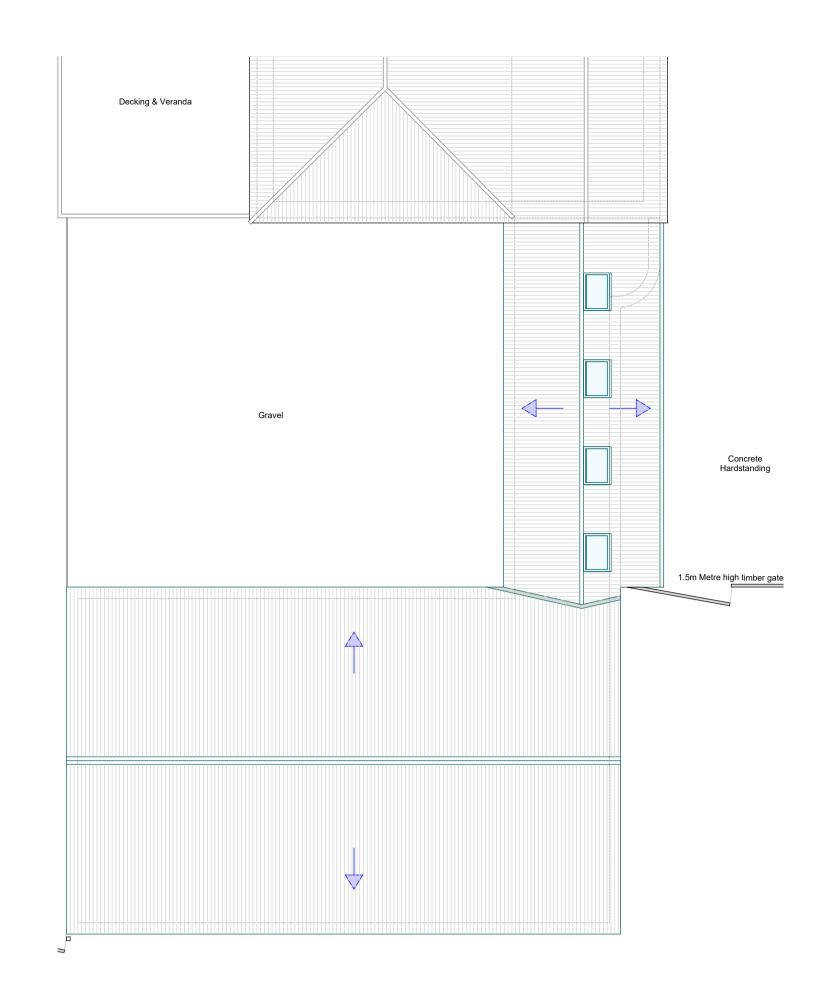

Proposed Ground Floor @ 1:50

Proposed Roof Plan @ 1:100

Scale bar 1:100

Scale bar 1:50

NOTES:
Figured dimensions only are to be taken from this drawing.
All dimensions are to be checked on site before any work is put in hand.

Proposed Ground Floor and Roof Plan

As Indicated @ A1

Checked Drawn AT DH 08/09/21 Job No Drawing No. 2958 003 Status