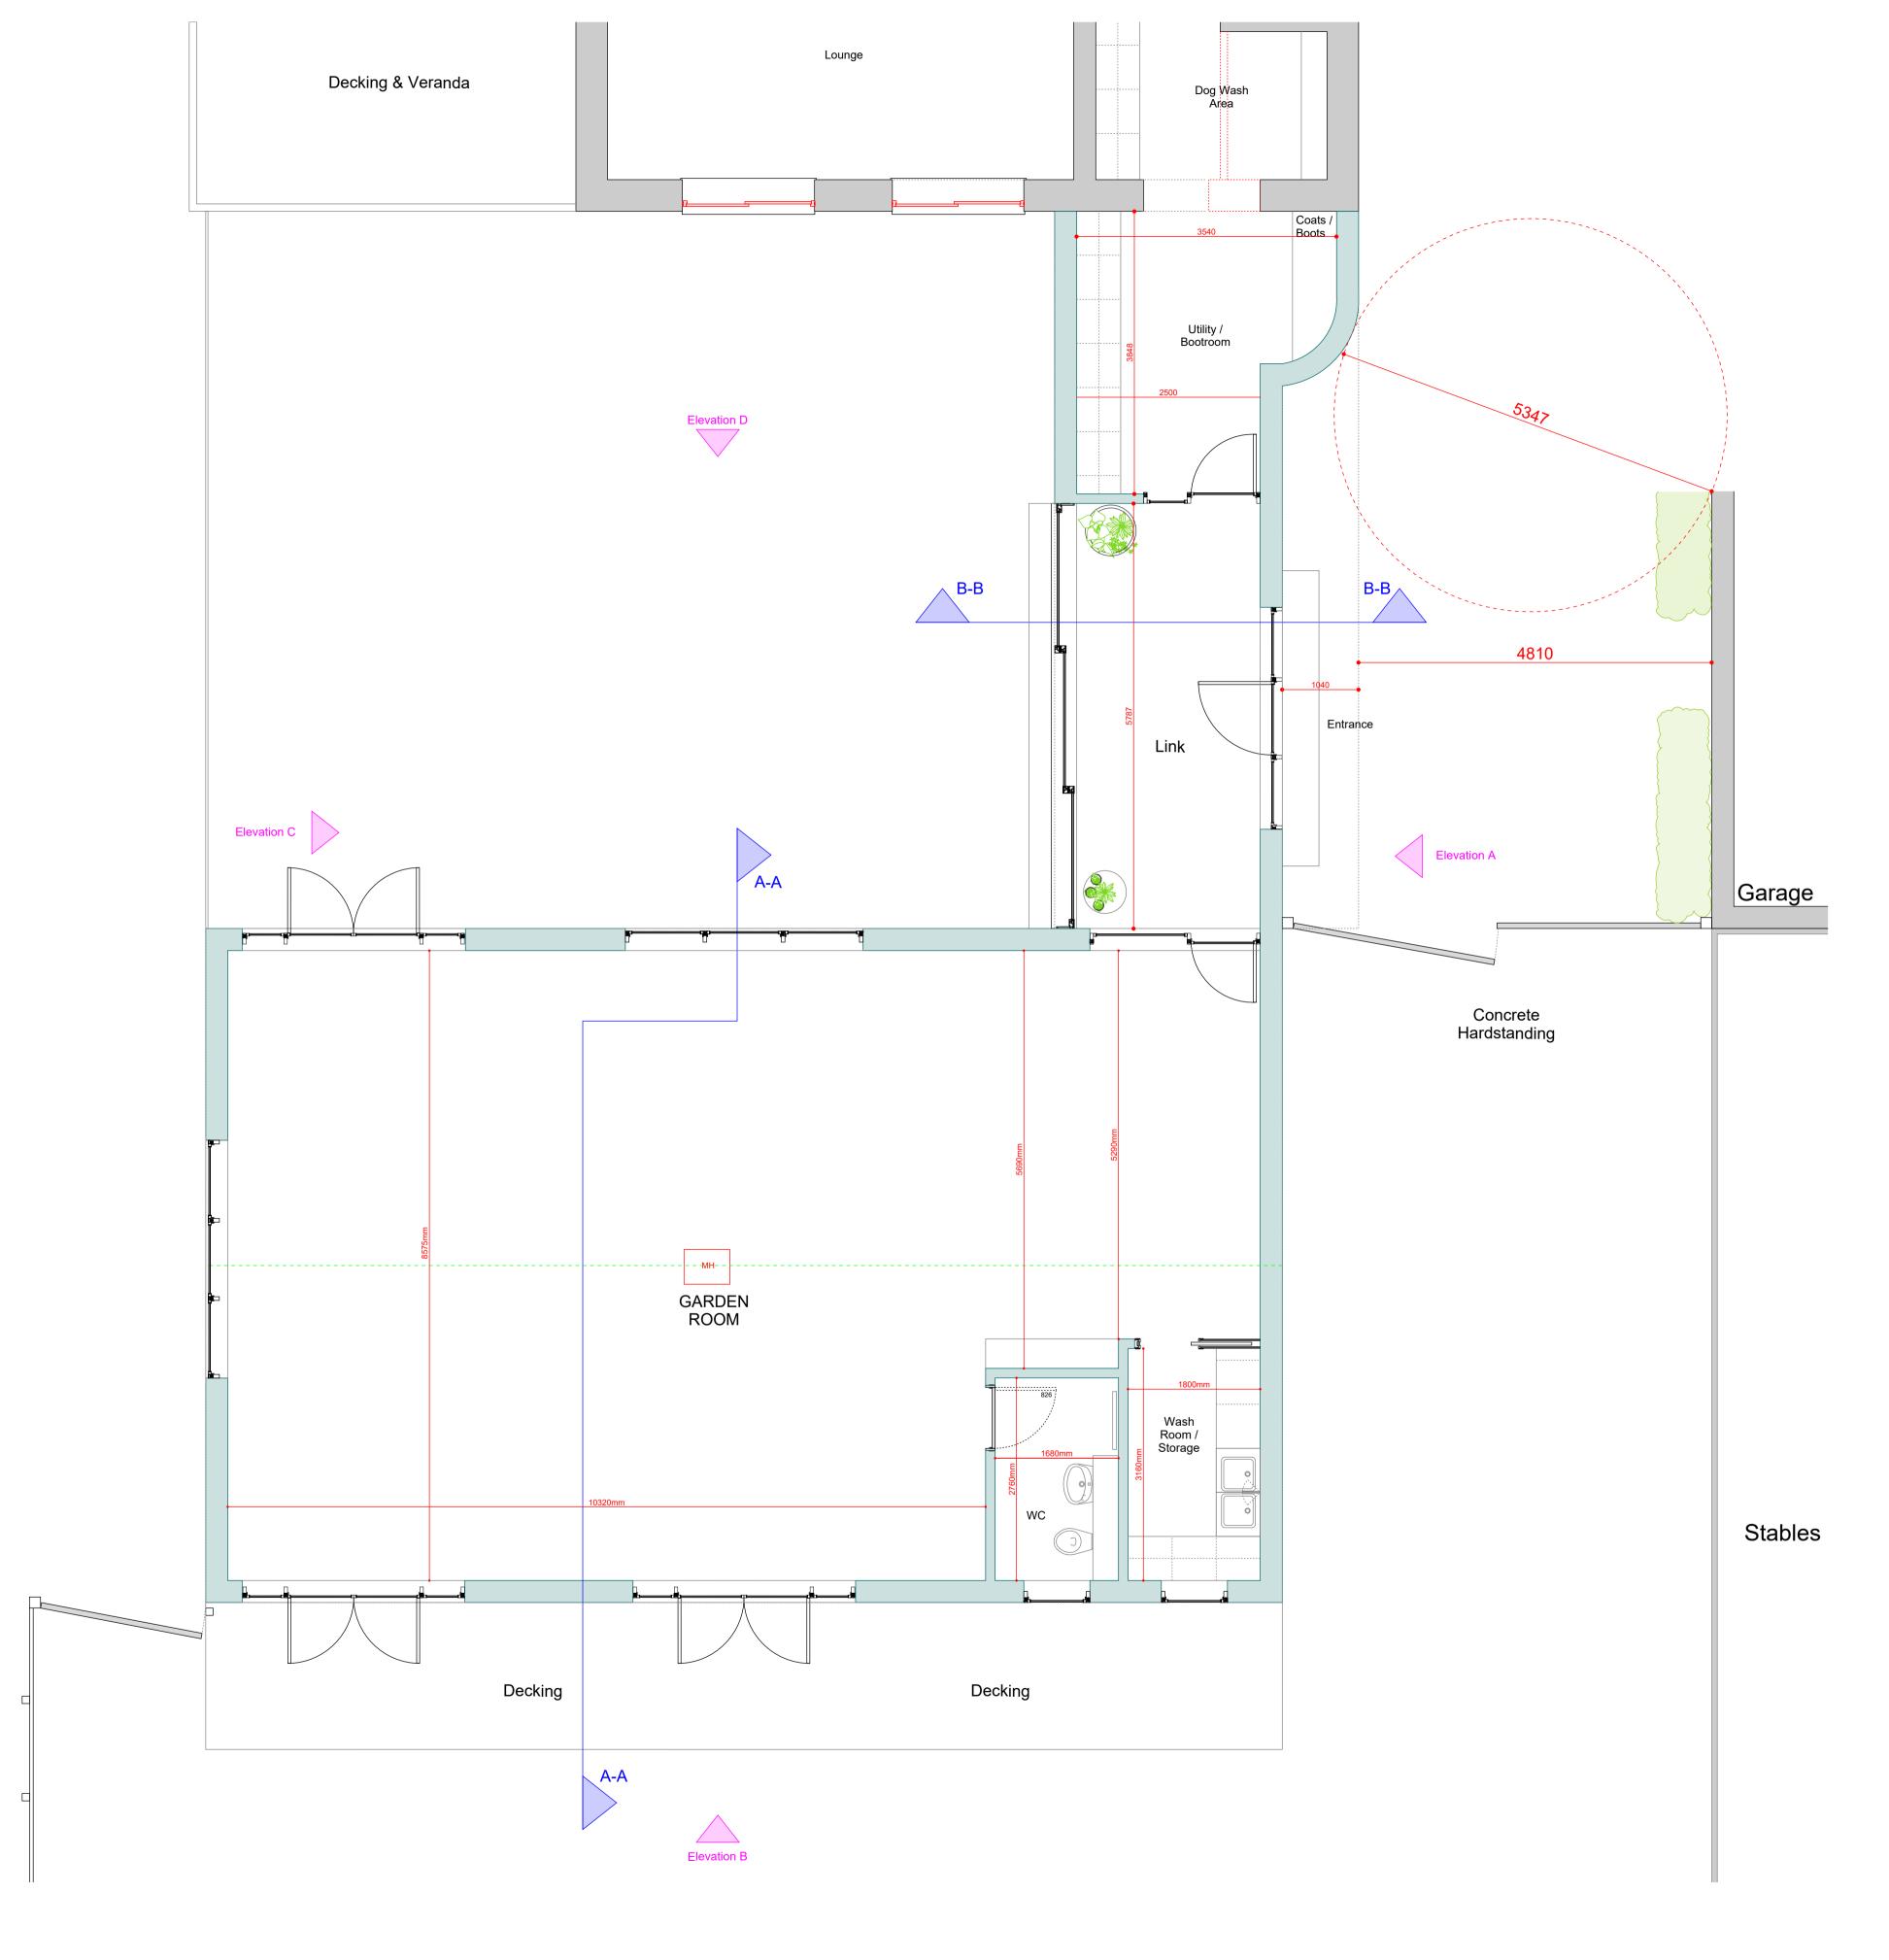

Proposed Ground Floor @ 1:50

Proposed Roof Plan @ 1:100

Scale bar 1:100

Scale bar 1:50

NOTES:
Figured dimensions only are to be taken from this drawing.
All dimensions are to be checked on site before any work is put in hand.

54 Lairgate, Beverley East Yorkshire HU17 8EU

telephone 01482 888102 fax 01482 888621

Client's name

Mr & Mrs Nicholson

Job title

Springfield, Turpit Lane,

Paull, HU12 8AG

Drawing title

Proposed Ground Floor and Roof Plan

As Indicated @ A1

Checked Drawn AT DH 08/09/21 Job No Drawing No. 2958 003 Status