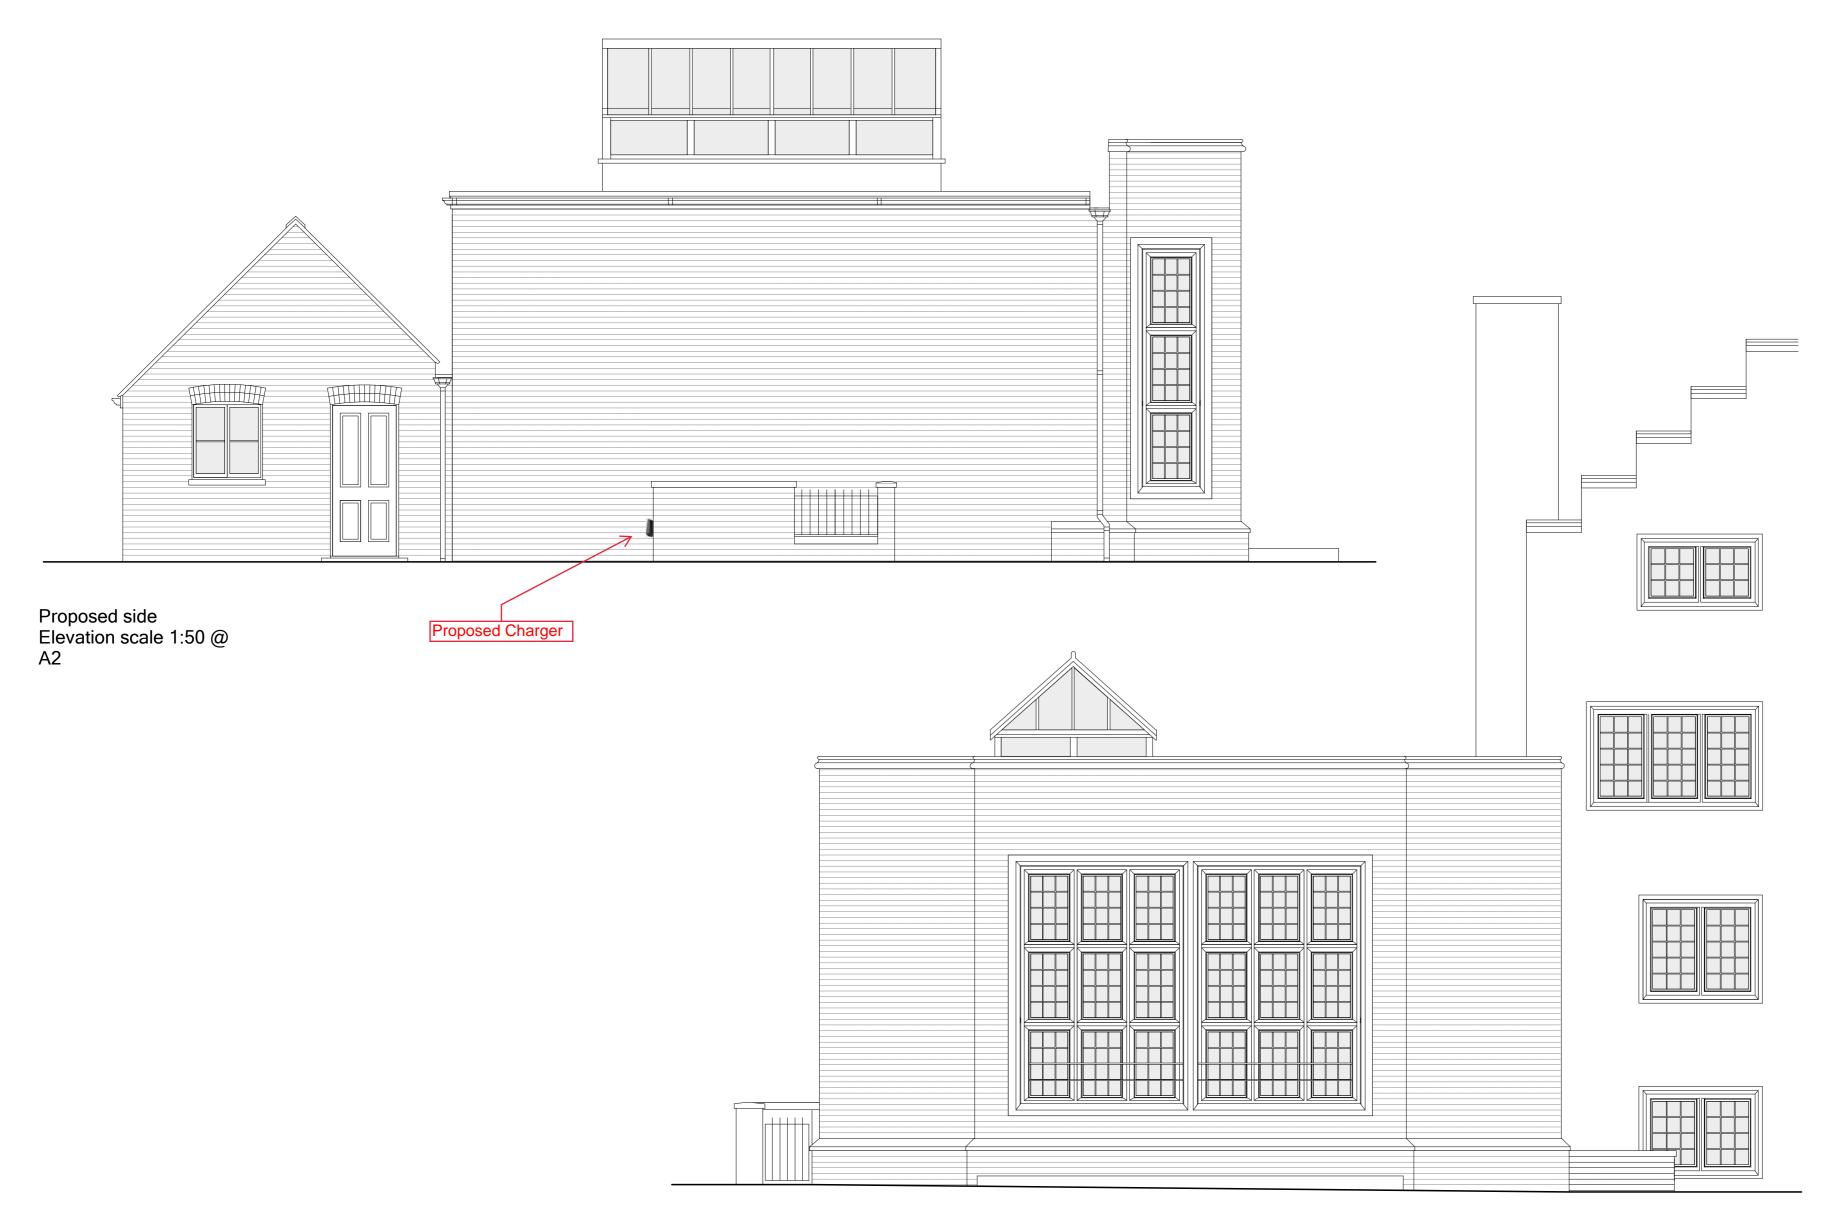

Proposed Front Elevation scale 1:50 @ A2

0 1.0 2.0 3.0m

| Note: All dimensions to be checked on site. Any discrepancies to be reported to the Contract Administrator. | Date | Description | Rev. |
|-------------------------------------------------------------------------------------------------------------|------|-------------|------|
|                                                                                                             |      |             |      |
|                                                                                                             |      |             |      |
|                                                                                                             |      |             |      |
|                                                                                                             |      |             |      |
|                                                                                                             |      |             |      |
|                                                                                                             |      |             |      |
|                                                                                                             |      |             |      |
|                                                                                                             |      |             |      |