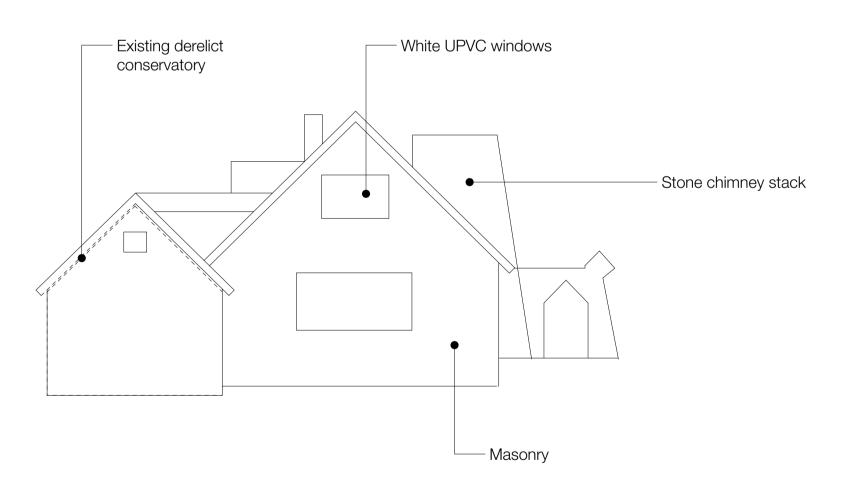

EXISTING SOUTH ELEVATION
Scale: 1:100

Scale: 1:100

EXISTING EAST ELEVATION
Scale: 1:100

EXISTING WEST ELEVATION
Scale: 1:100

P1 03/10/2023 CL PLANNING A 18/07/23 CL DRAFT PLANNING rev date initials description drawing: **EXISTING ELEVATIONS** WYNCHMOOR drawing no: 0423- 400 P1