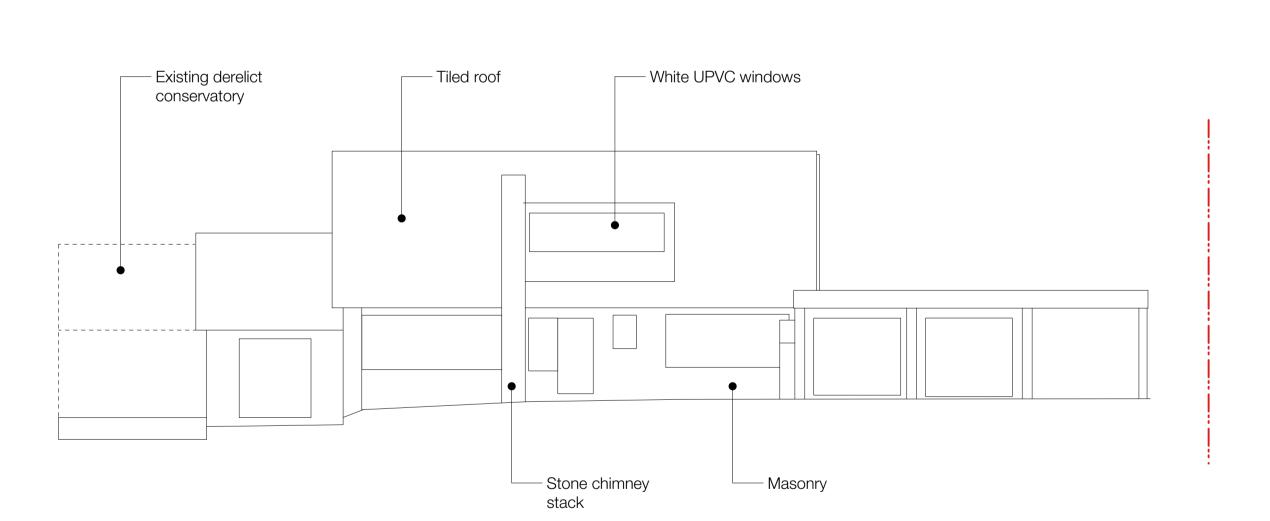

EXISTING SOUTH ELEVATION
Scale: 1:100

Scale: 1:100

EXISTING EAST ELEVATION
Scale: 1:100

EXISTING WEST ELEVATION
Scale: 1:100

P1 03/10/2023 CL PLANNING A 18/07/23 CL DRAFT PLANNING rev date initials description drawing: **EXISTING ELEVATIONS** WYNCHMOOR drawing no: 0423- 400 P1