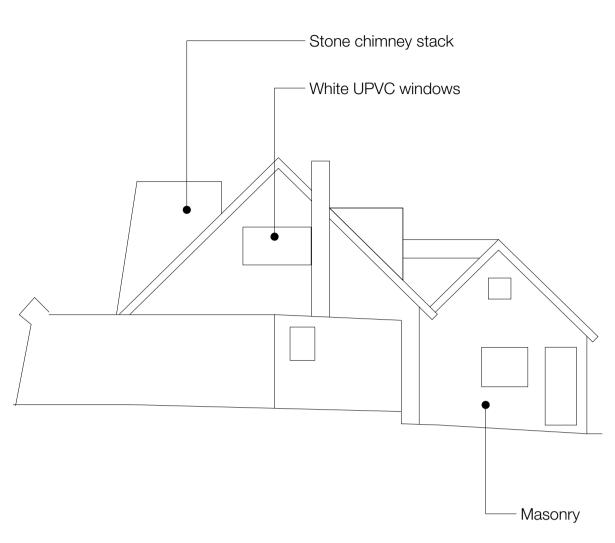

EXISTING SOUTH ELEVATION
Scale: 1:100

Scale: 1:100

EXISTING EAST ELEVATION
Scale: 1:100

EXISTING WEST ELEVATION
Scale: 1:100

P1 03/10/2023 CL PLANNING A 18/07/23 CL DRAFT PLANNING rev date initials description drawing: **EXISTING ELEVATIONS** WYNCHMOOR drawing no: 0423- 400 P1