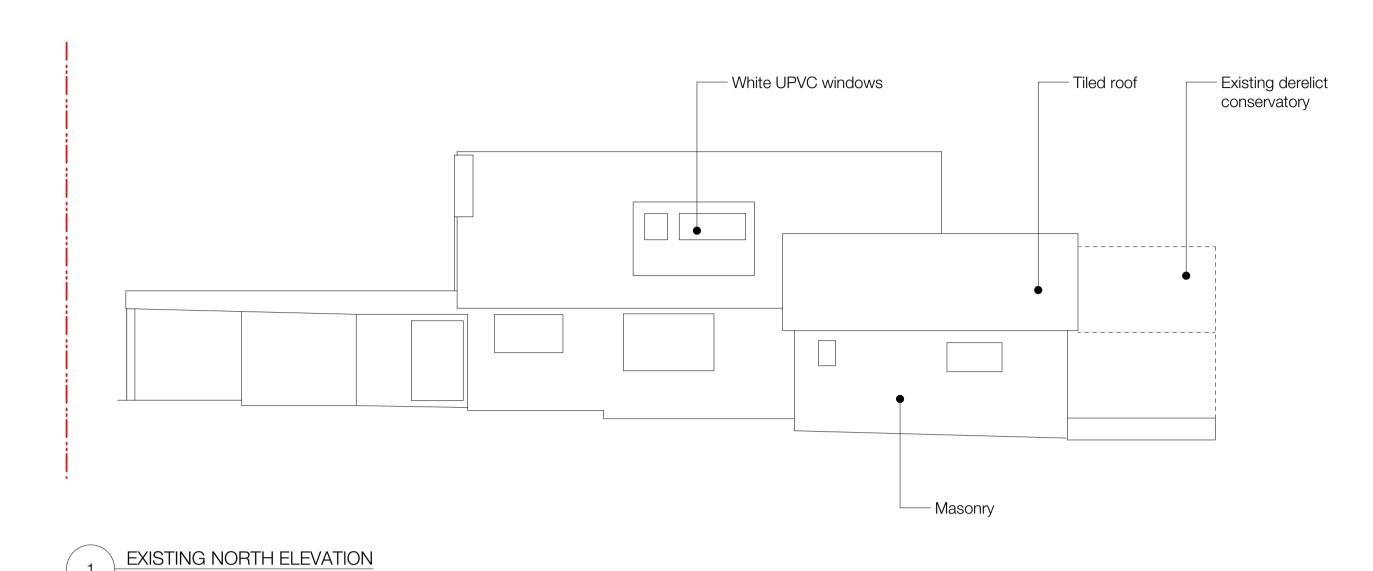

EXISTING SOUTH ELEVATION
Scale: 1:100

Scale: 1:100

EXISTING EAST ELEVATION
Scale: 1:100

EXISTING WEST ELEVATION
Scale: 1:100

P1 03/10/2023 CL PLANNING A 18/07/23 CL DRAFT PLANNING rev date initials description drawing: **EXISTING ELEVATIONS** WYNCHMOOR drawing no: 0423- 400 P1