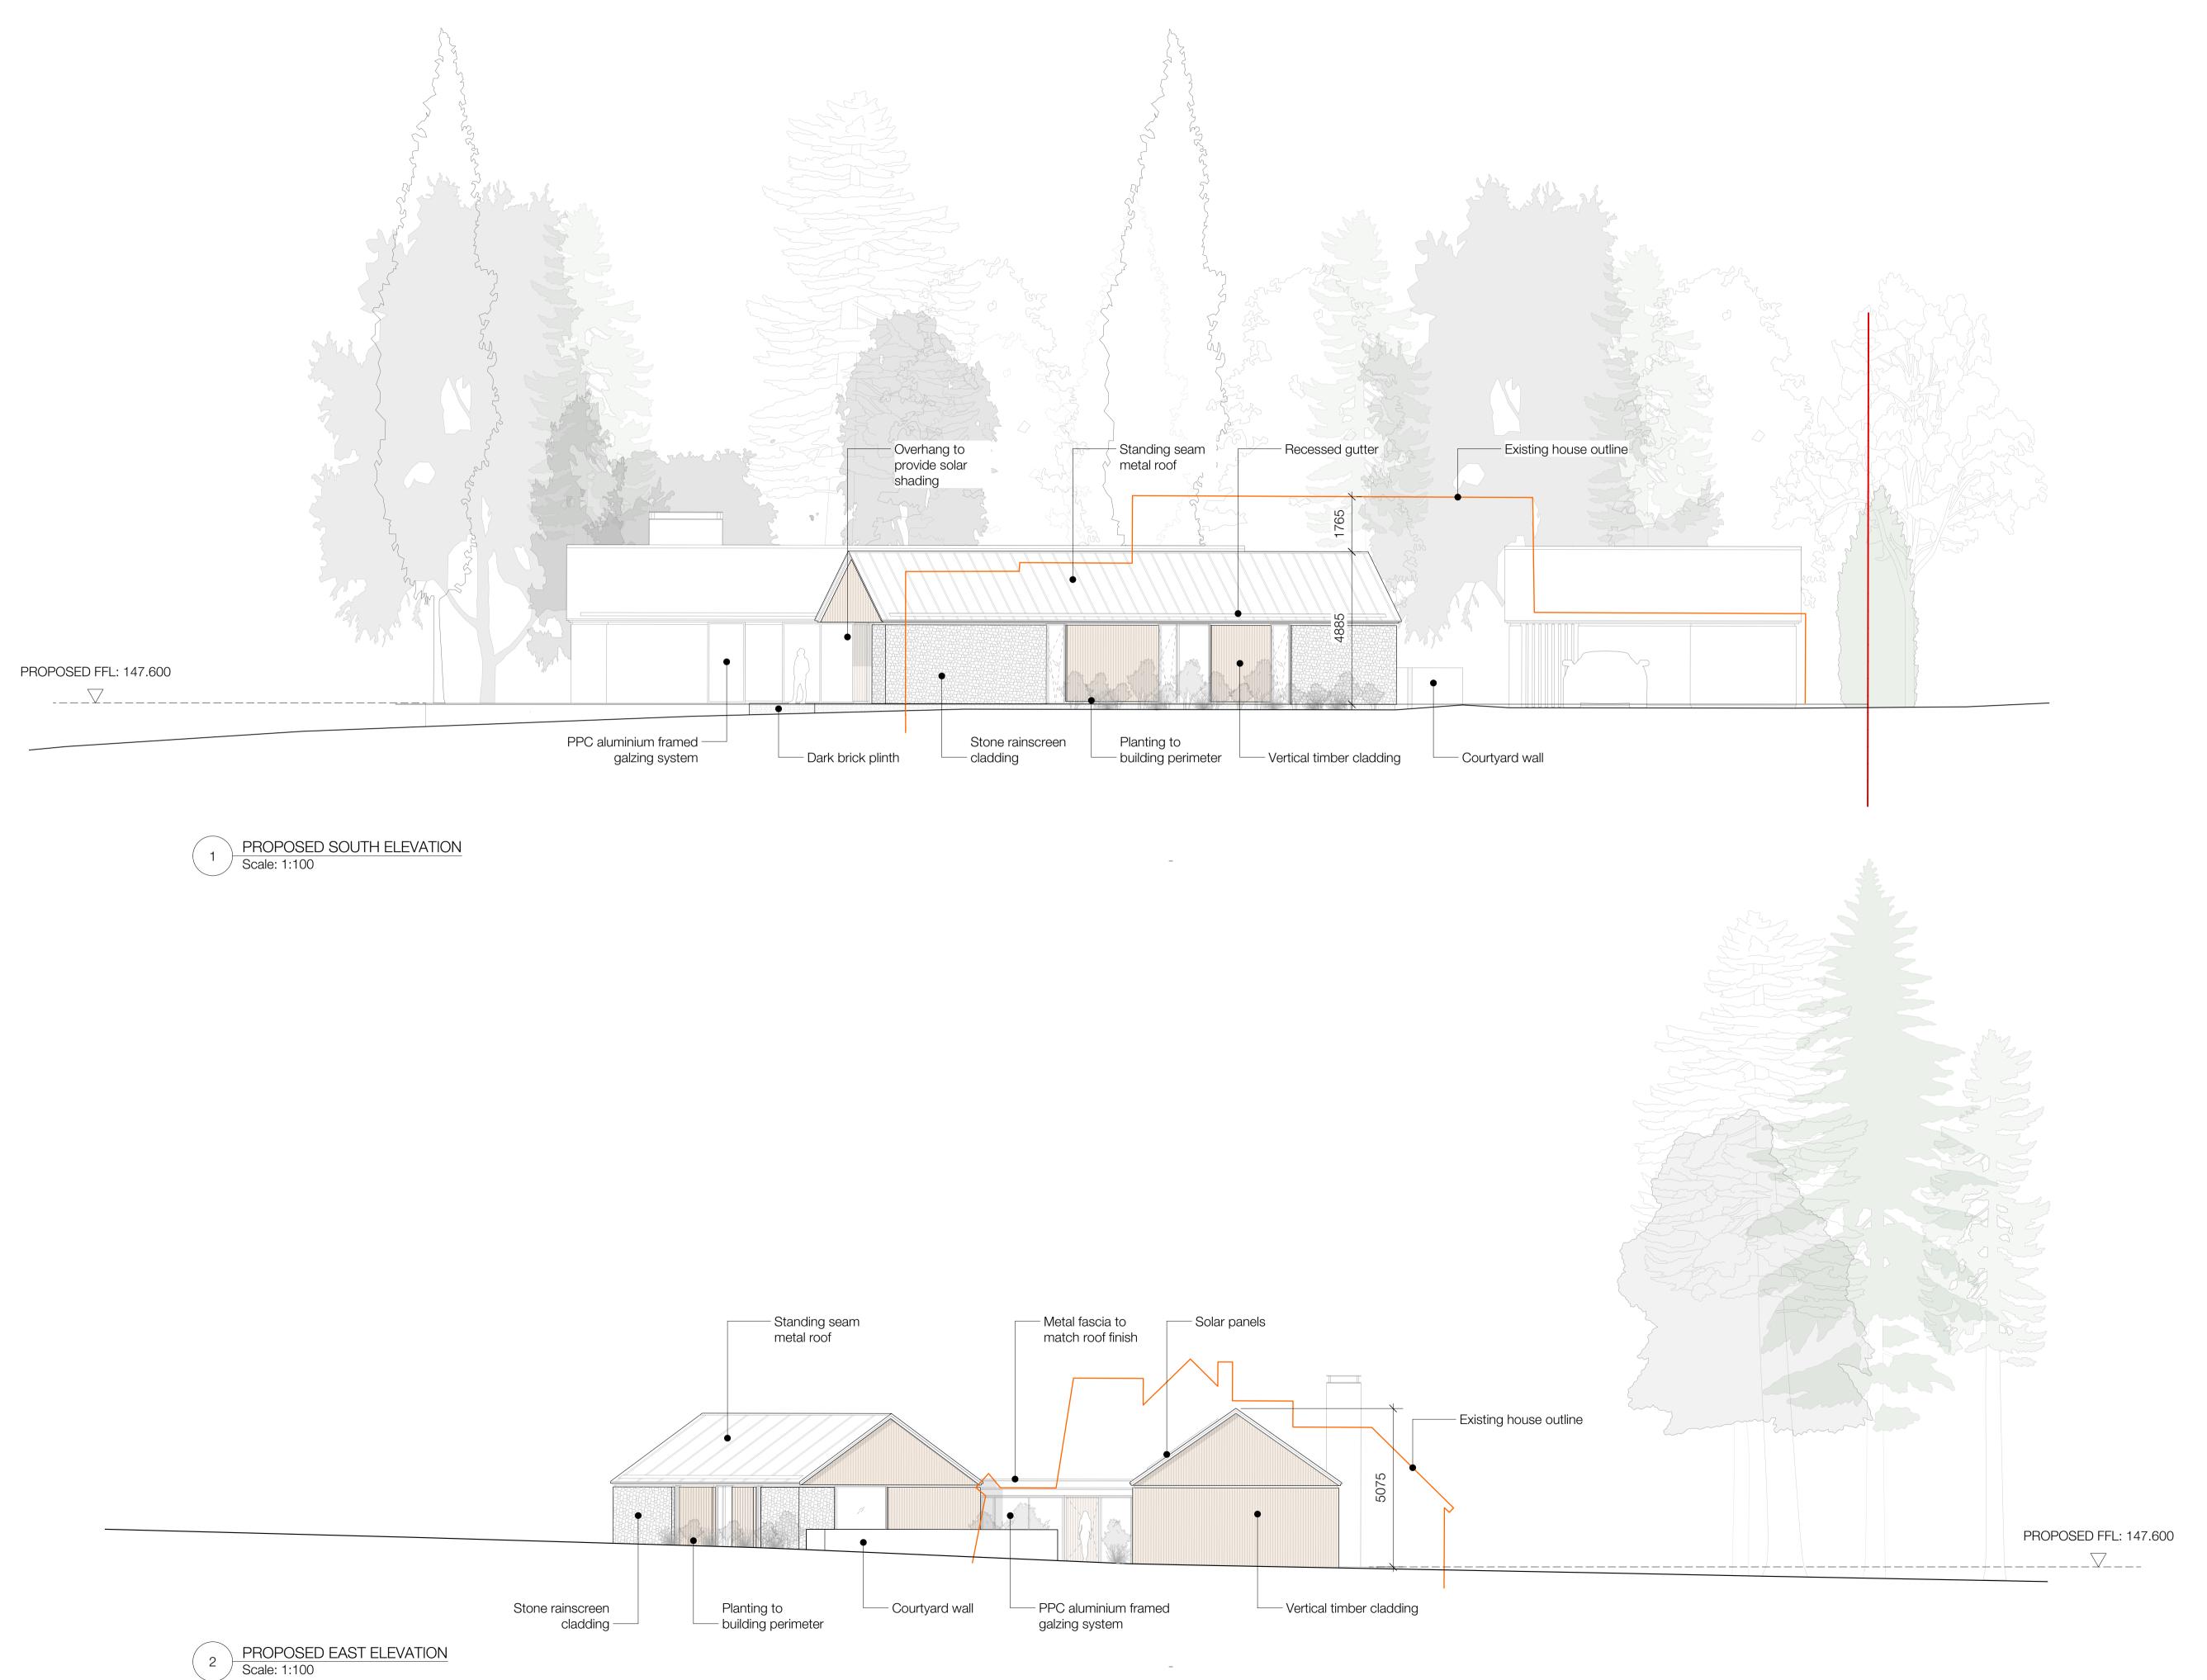

P1 03/10/23 CL PLANNING B 27/07/23 CL DRAFT PLANNING A 14/06/23 CL For Comment rev date initials description

PROPOSED ELEVATIONS

project:

WYNCHMOOR

drawing no: 0423- 451 status:

STAGE 3

date:

MAY 2023 scale @ A1/A3: 1:100/1:200