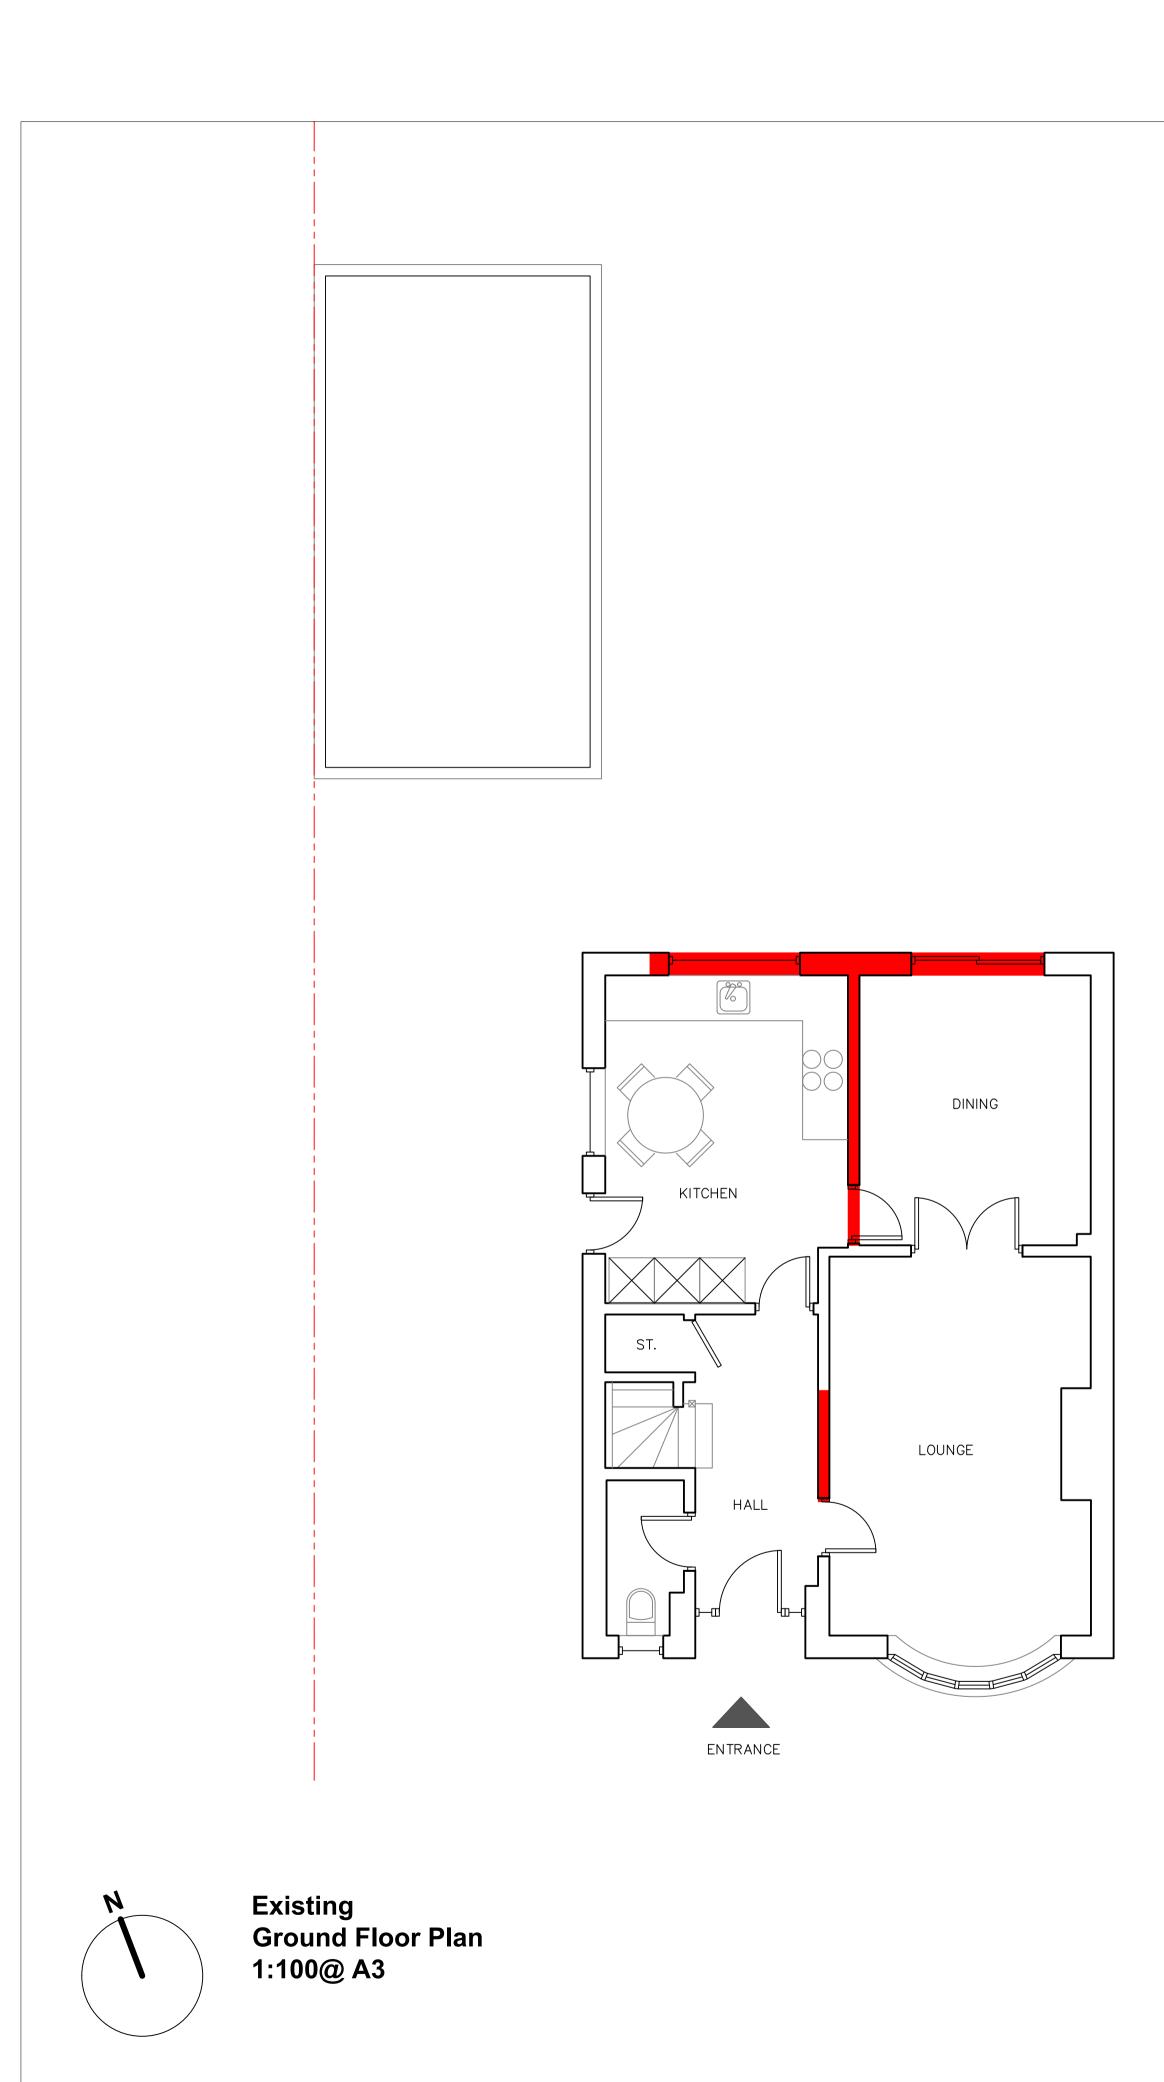

## KEY:

- Site Boundary
- Demolition
- Existing Walls
- New Walls

\*all beams and associated padstones to structural engineer's details

additiondesignstudio.co.uk

Do not scale from this drawing. Use figured dimensions only, which are displayed in millimeters unless stated otherwise. The contractor is requested to check all dimensions before work is put in hand. Any discrepancies within the drawing should be reported prior to commencement of works.