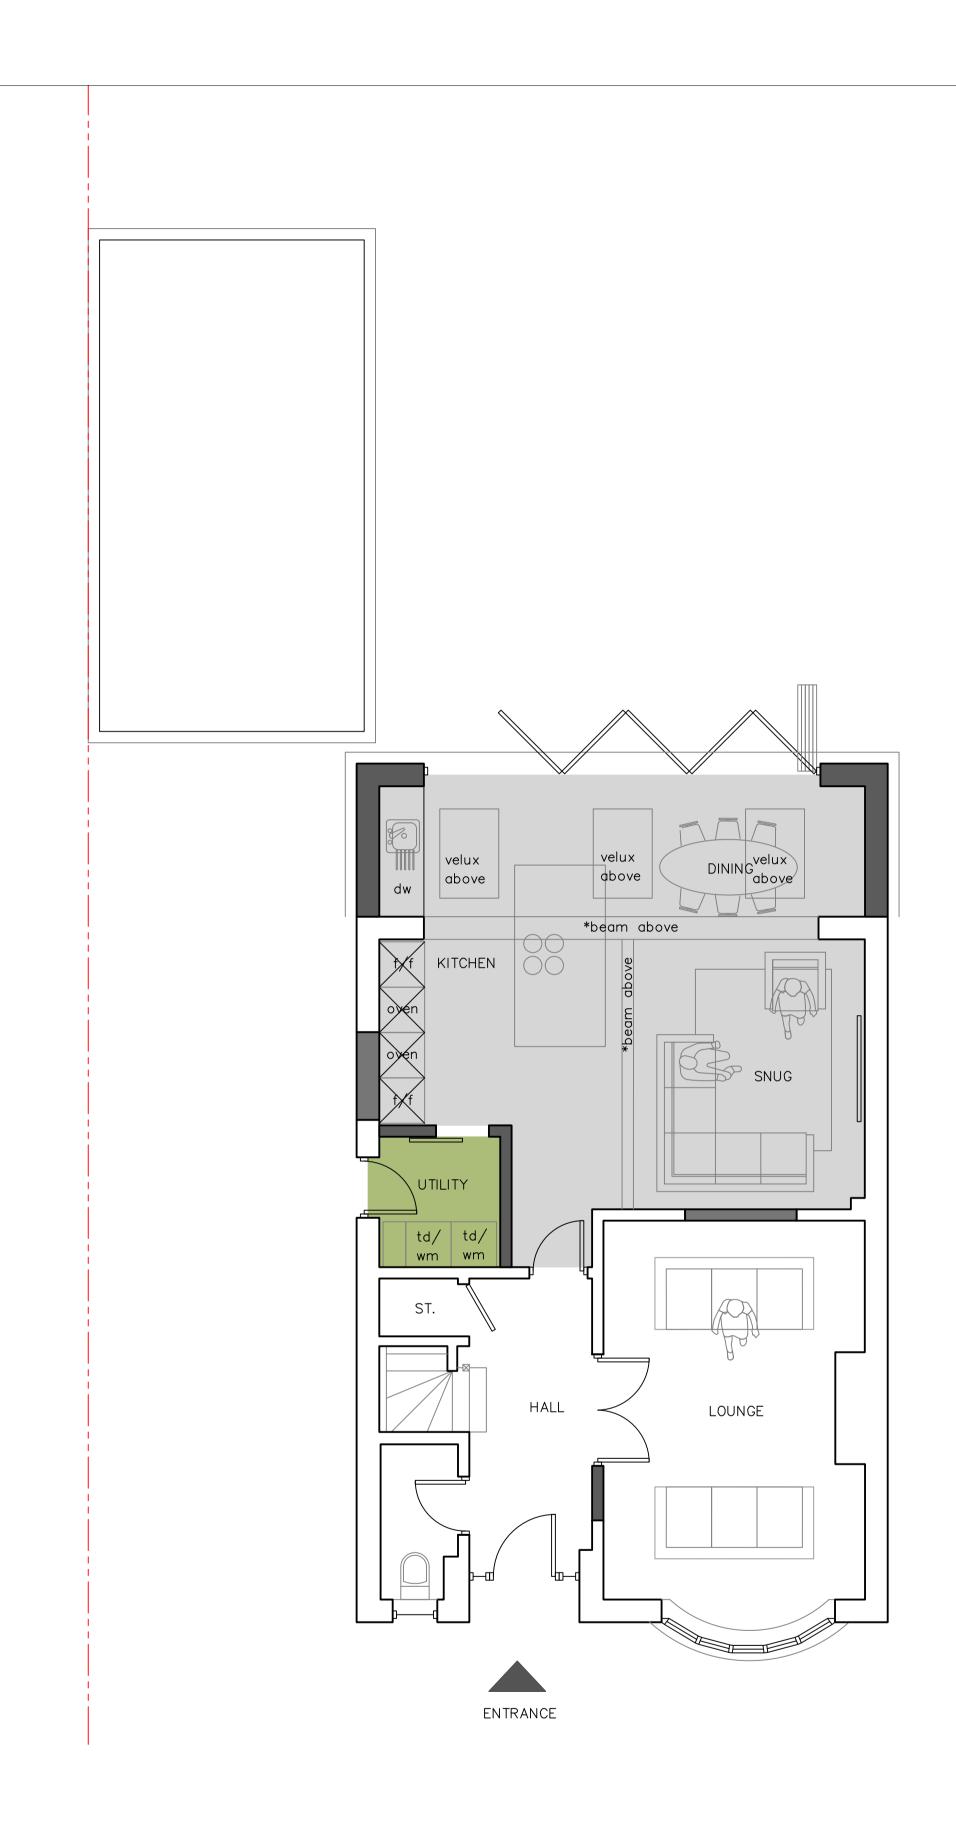

METRES

SCALE 0 1 2

METRES

Proposed Ground Floor Plan 1:100@ A3

## KEY:

- Site Boundary
- Demolition
- Existing Walls
- New Walls

\*all beams and associated padstones to structural engineer's details

additiondesignstudio.co.uk

Do not scale from this drawing. Use figured dimensions only, which are displayed in millimeters unless stated otherwise. The contractor is requested to check all dimensions before work is put in hand. Any discrepancies within the drawing should be reported prior to commencement of works.