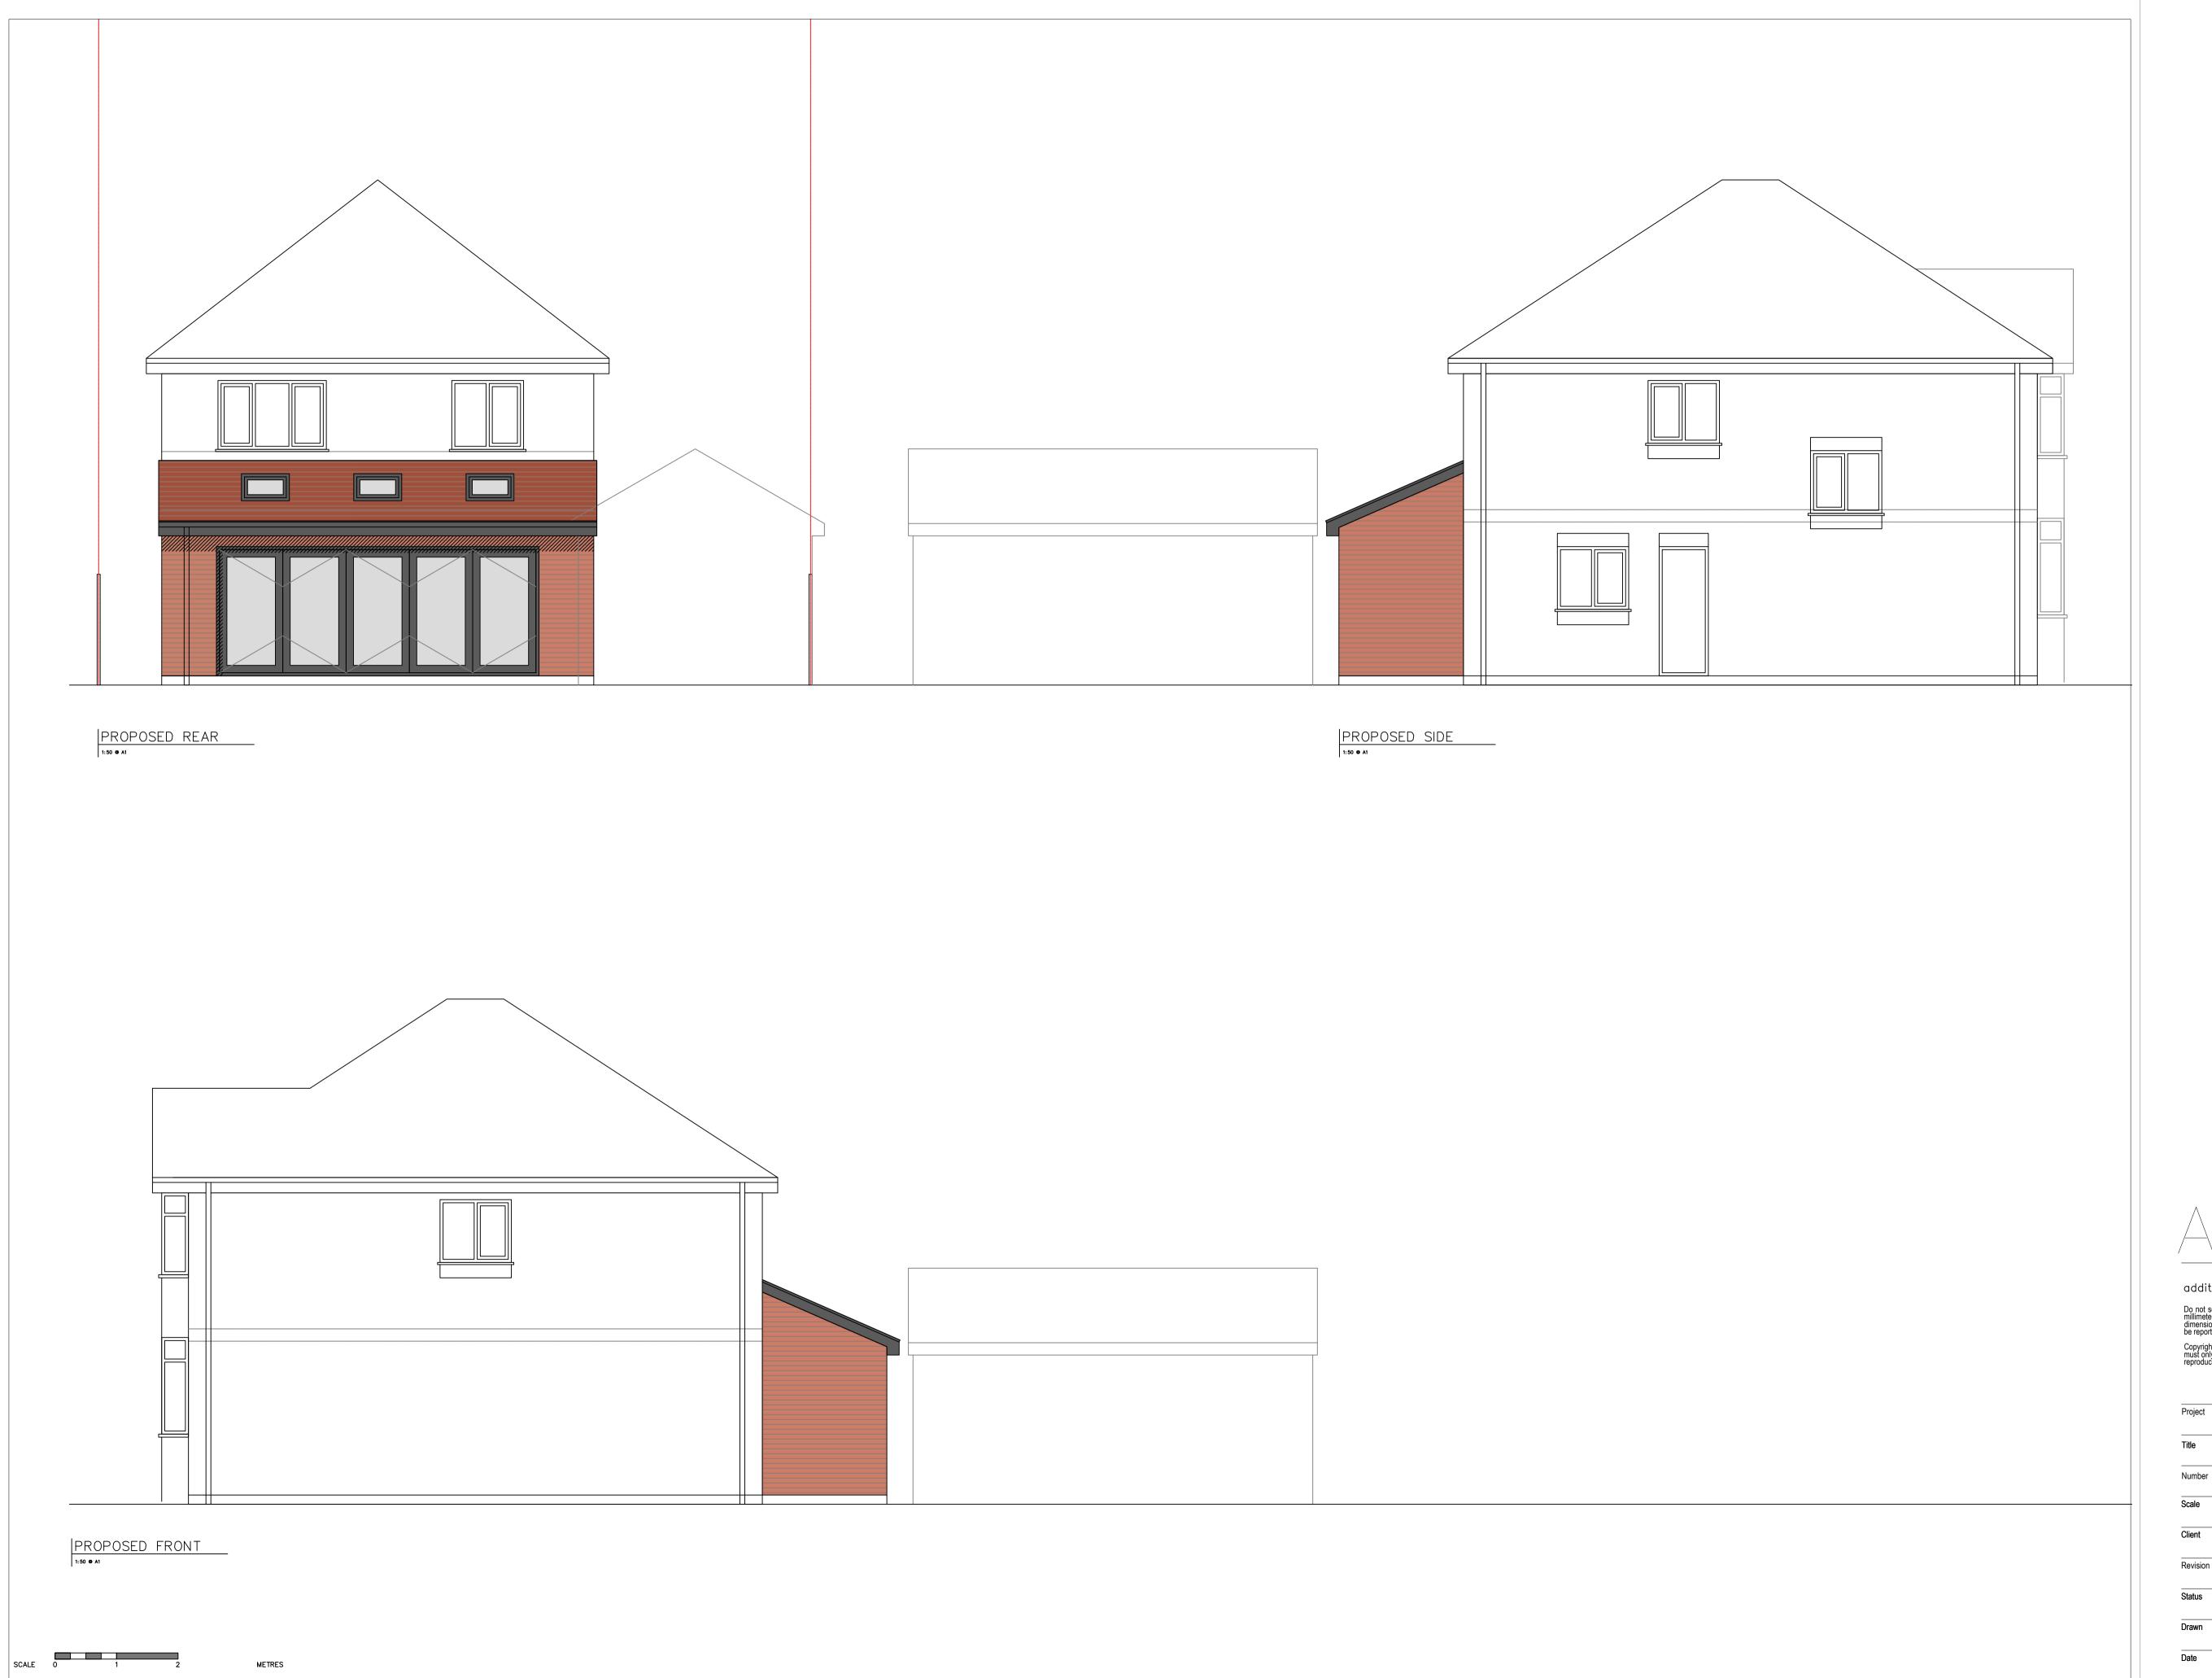

| roject  | 15 Brixfied Way                   |
|---------|-----------------------------------|
| tle     | Proposed Elevations               |
| umber   | 0154_PRO_ELEV_A                   |
| cale    | 1:50@A1<br>1:100@A3               |
| ient    | Mr & Mrs Hoad                     |
| evision | А                                 |
| atus    | Planning Information For Approval |
| rawn    | LF                                |
| ate     | 21/09/23                          |