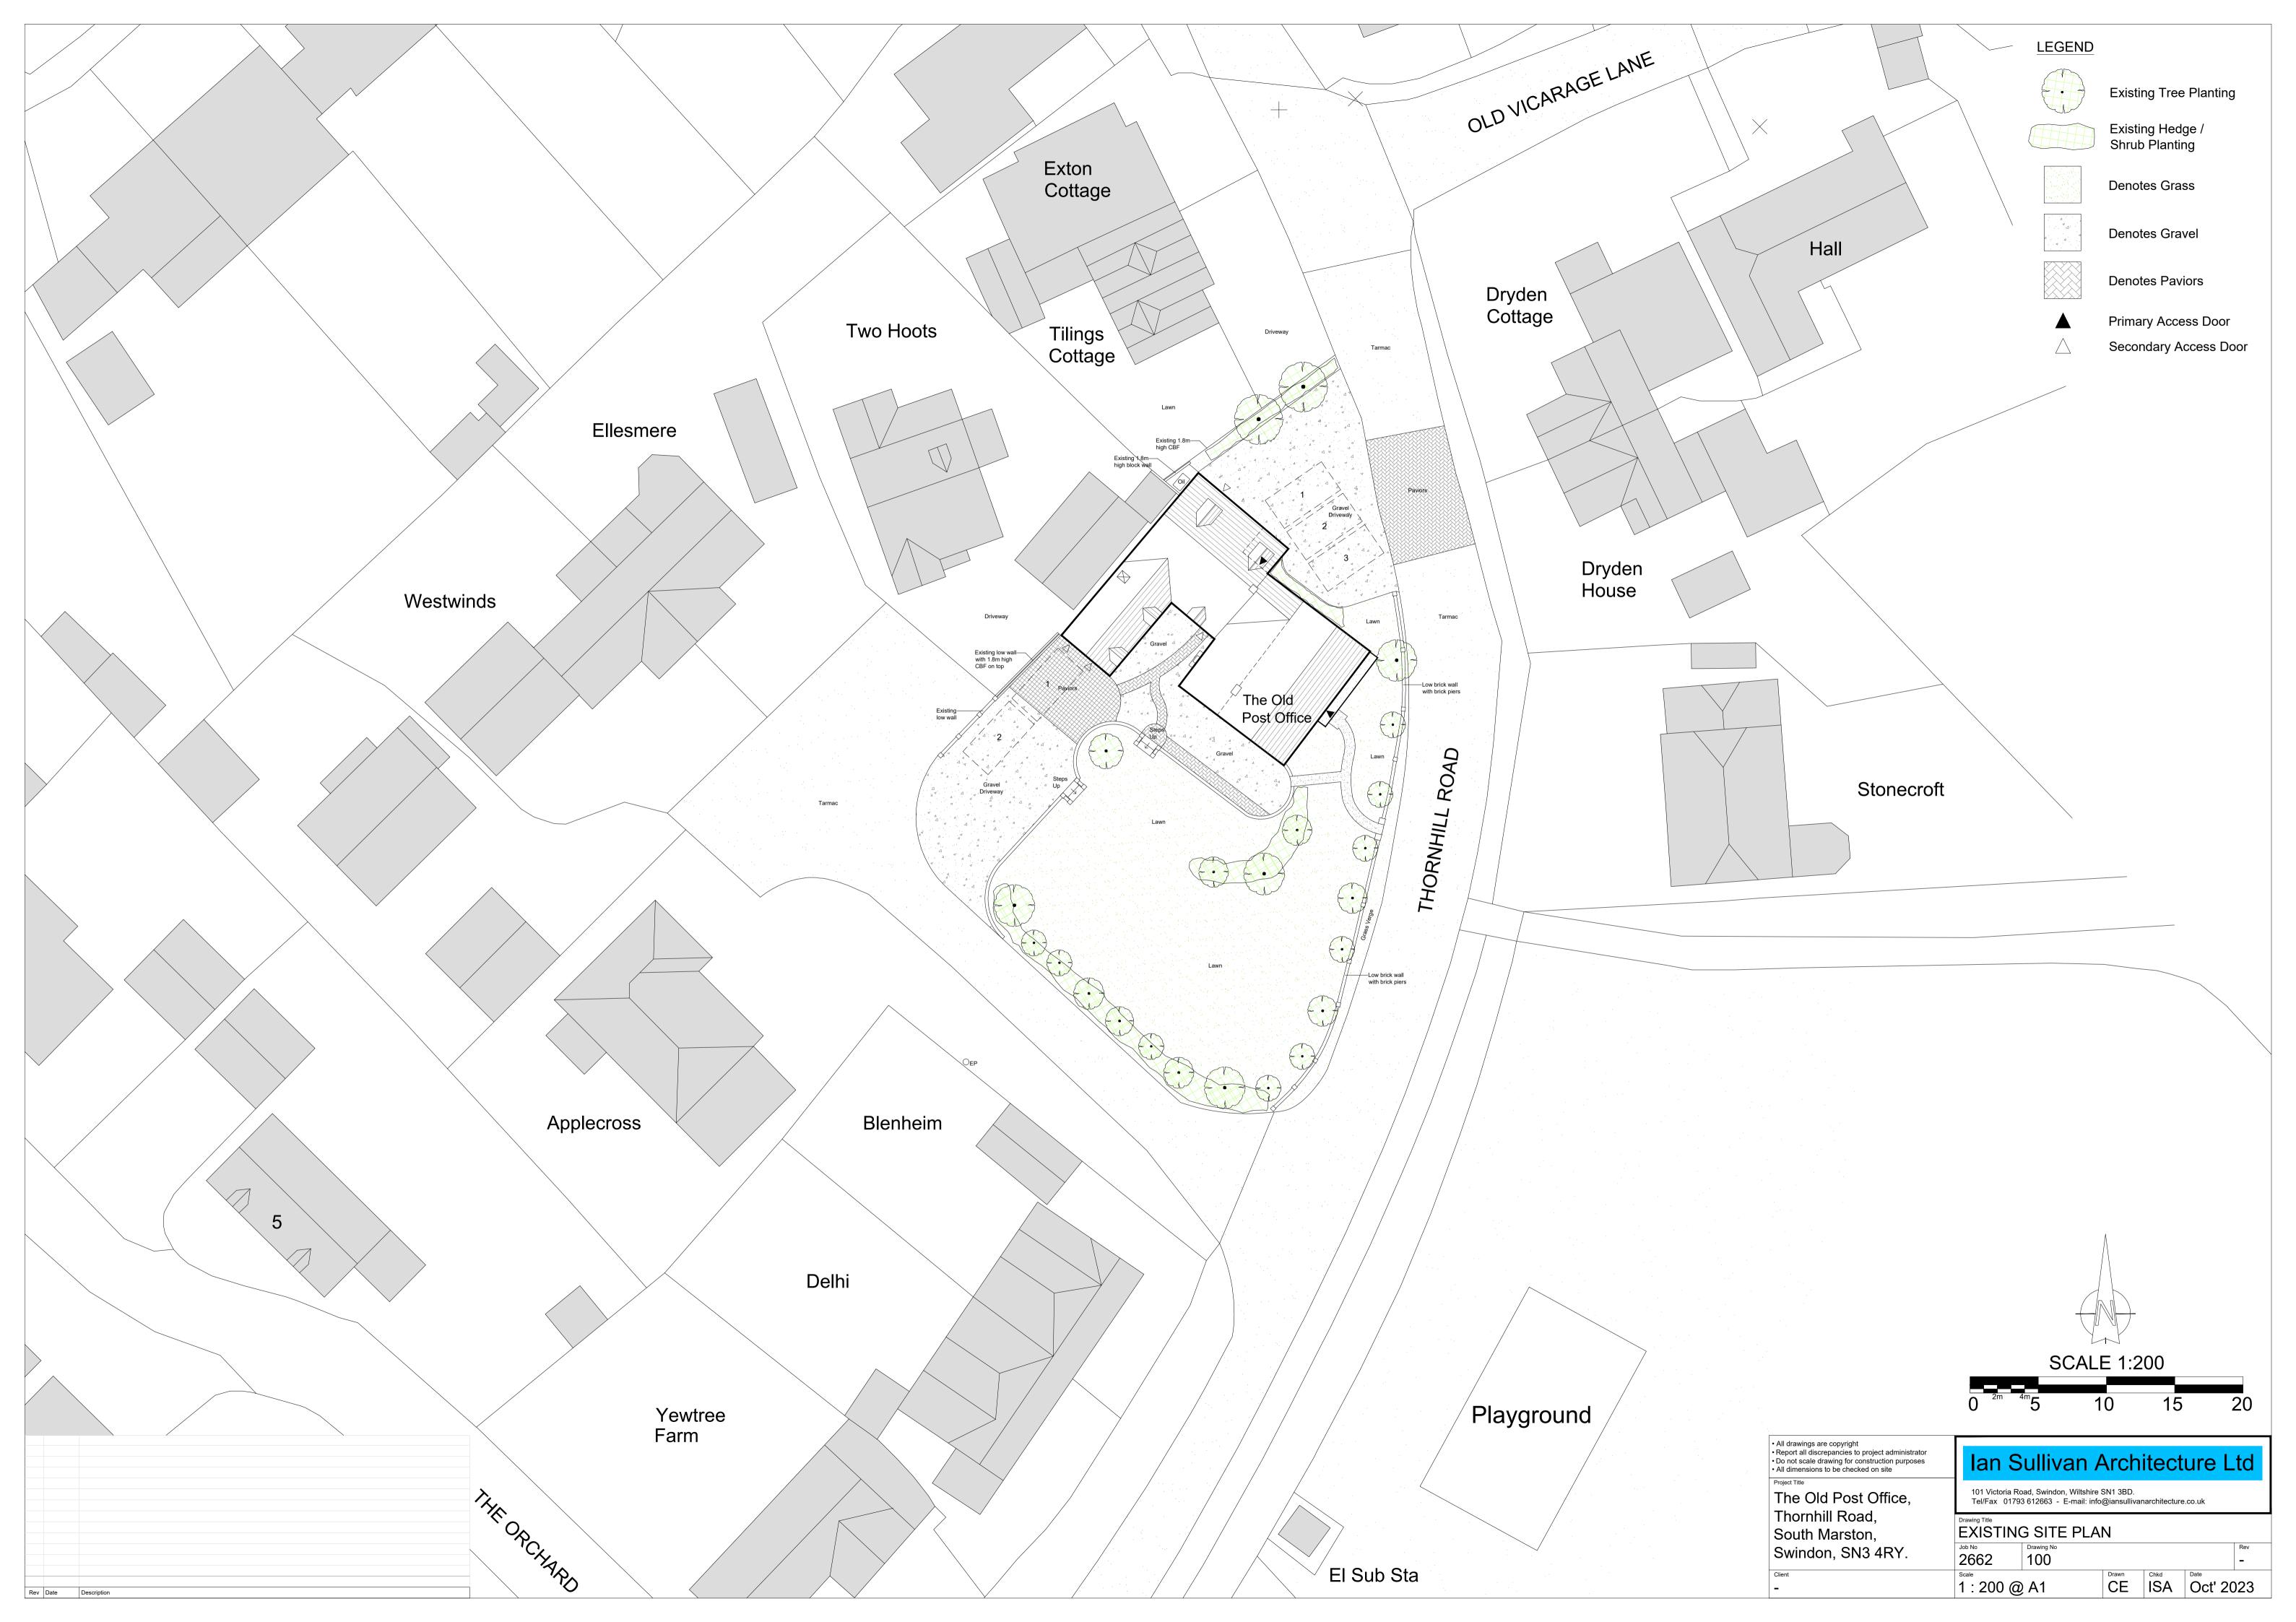

SCALE 1:100

SCALE 1:100

Swindon, SN3 4RY.

Swindon, SN3 4RY.

South Marston, SWindon, SN3 4RY.

Scale 1:100 @ A2

Drawing No Child Date Child Oct' 2023





Ground Floor Plan

Rev Date Description



All drawings are copyright
 Report all discrepancies to project administrator
 Do not scale drawing for construction purposes
 All dimensions to be checked on site

The Old Post Office,
Thornhill Road,

In Sullivan Architecture Ltd

101 Victoria Road, Swindon, Wiltshire SN1 3BD.
Tel/Fax 01793 612663 - E-mail: info@iansullivanarchitecture.co.uk

| EXISTING FLOOR PLANS             |                   |    |     |           |     |  |
|----------------------------------|-------------------|----|-----|-----------|-----|--|
| <sup>Job No</sup><br><b>2662</b> | Drawing No<br>102 |    |     |