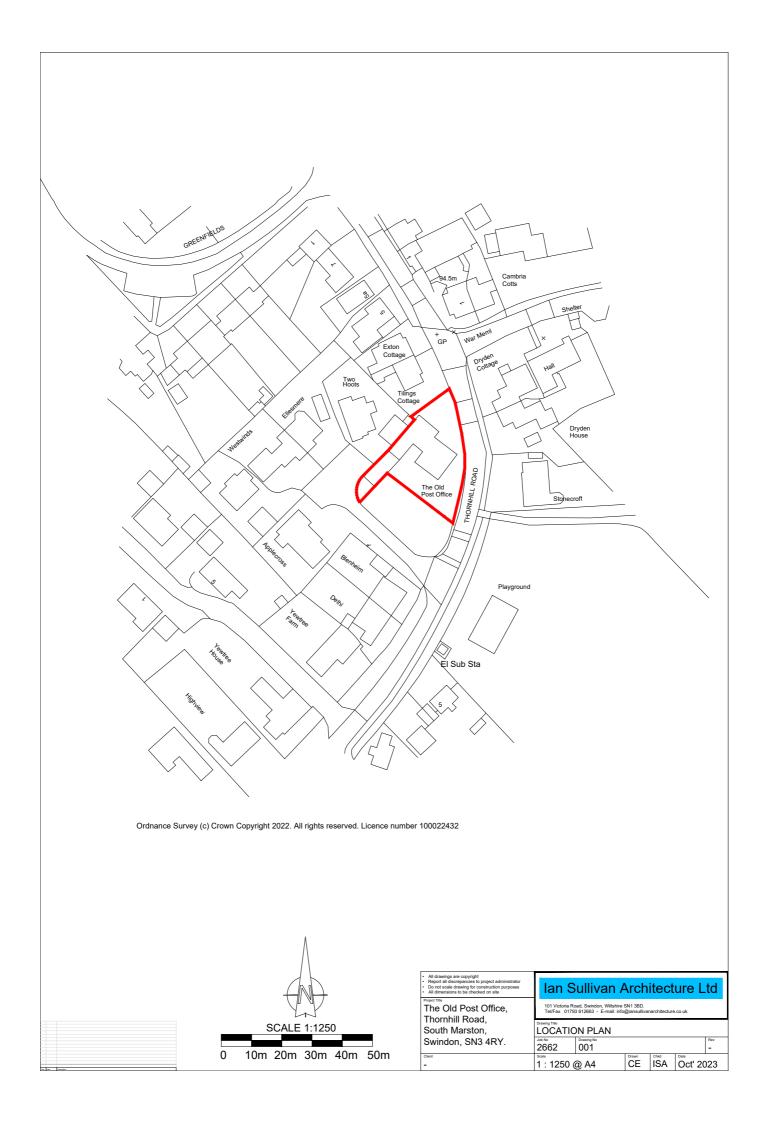

SCALE 1:100

SCALE 1:100

Swindon, SN3 4RY.

Swindon, SN3 4RY.

South Marston, SWindon, SN3 4RY.

Scale 1:100 @ A2

Drawing No Child Date Child Oct' 2023





Ground Floor Plan

Rev Date Description



All drawings are copyright
 Report all discrepancies to project administrator
 Do not scale drawing for construction purposes
 All dimensions to be checked on site

The Old Post Office,
Thornhill Road,

In Sullivan Architecture Ltd

101 Victoria Road, Swindon, Wiltshire SN1 3BD.
Tel/Fax 01793 612663 - E-mail: info@iansullivanarchitecture.co.uk

| EXISTING FLOOR PLANS             |                   |    |     |           |     |  |
|----------------------------------|-------------------|----|-----|-----------|-----|--|
| <sup>Job No</sup><br><b>2662</b> | Drawing No<br>102 |    |     |