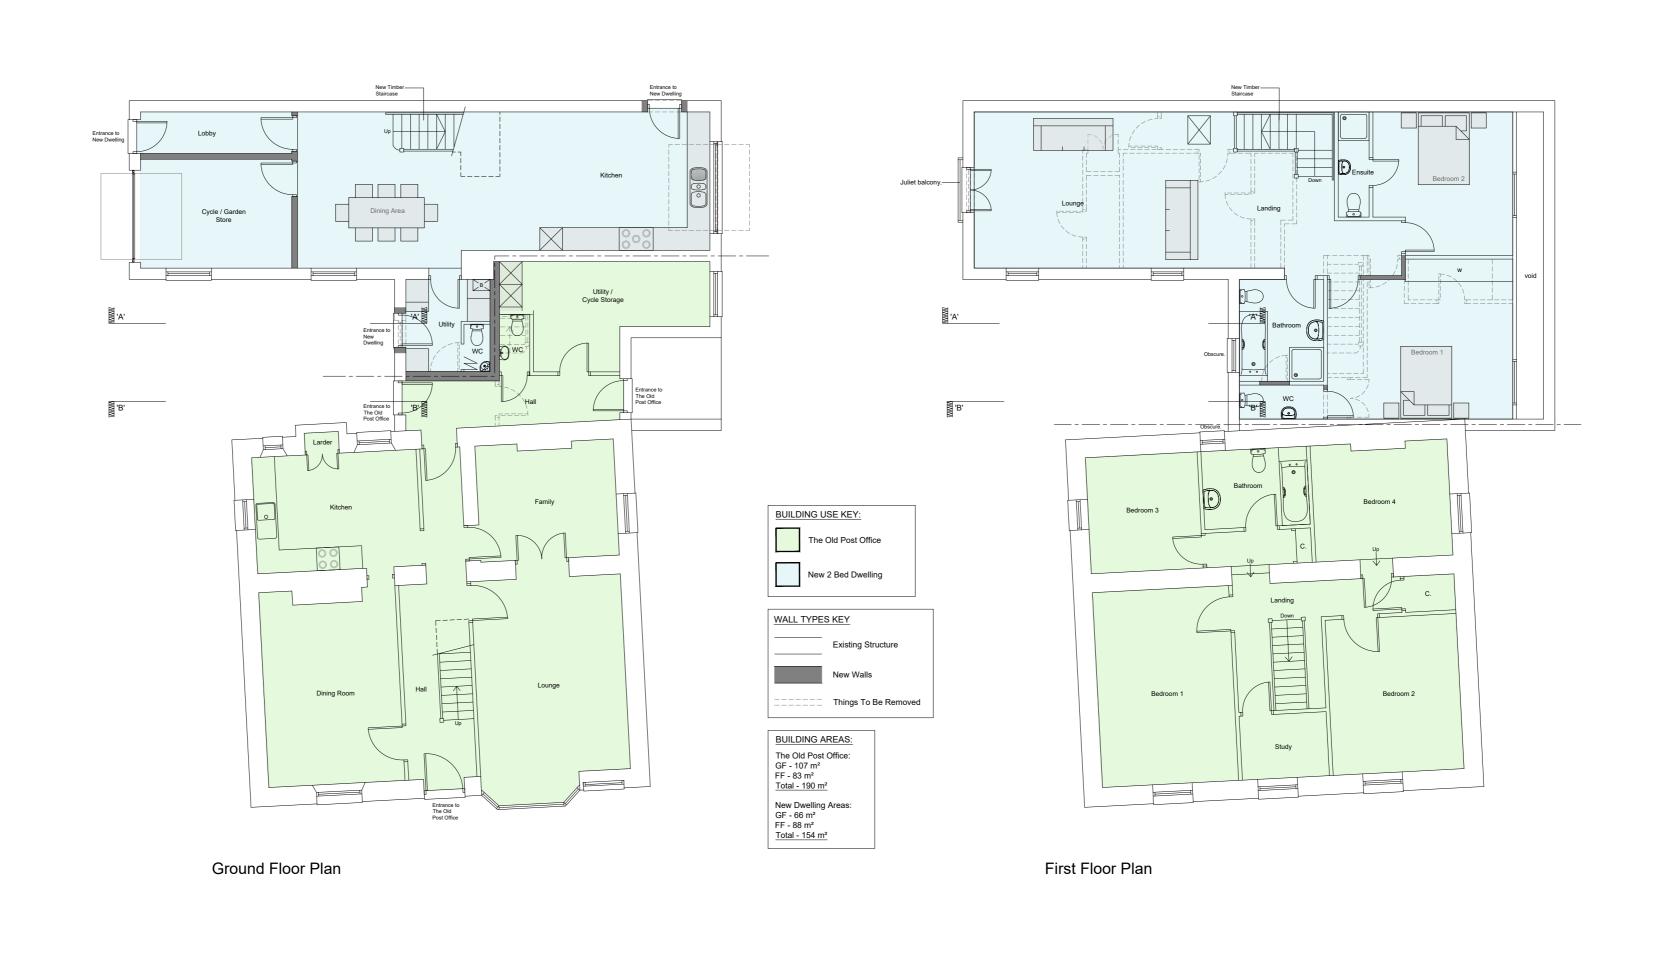

SCALE 1:100

SCALE 1:100

Swindon, SN3 4RY.

Swindon, SN3 4RY.

South Marston, SWindon, SN3 4RY.

Scale 1:100 @ A2

Drawing No Child Date Child Oct' 2023

Ground Floor Plan

In Sullivan Architecture Ltd

101 Victoria Road, Swindon, Wiltshire SN1 3BD.
Tel/Fax 01793 612663 - E-mail: info@iansullivanarchitecture.co.uk

| EXISTING FLOOR PLANS             |                   |    |     |           |     |  |
|----------------------------------|-------------------|----|-----|-----------|-----|--|
| <sup>Job No</sup><br><b>2662</b> | Drawing No<br>102 |    |     |           | Rev |  |
| 1: 100 @ A2                      |                   | CE | ISA | Oct' 2023 |     |  |