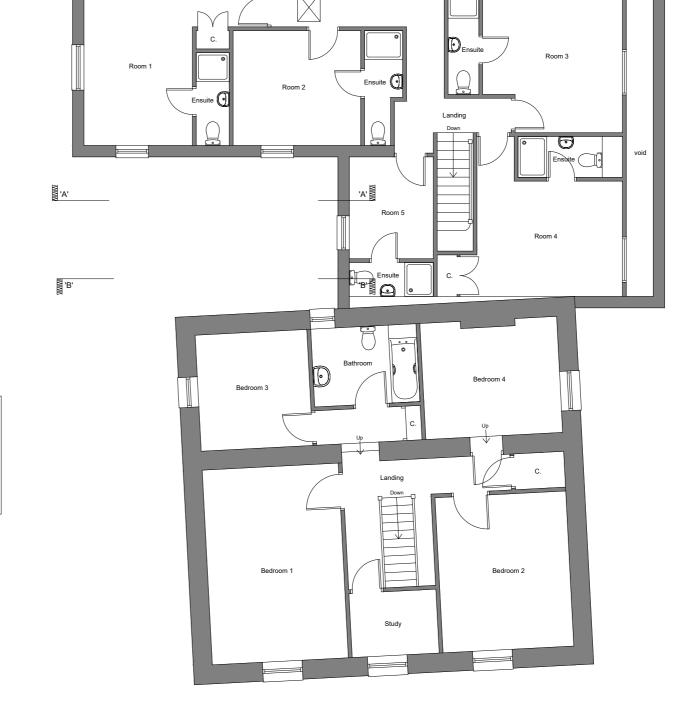

SCALE 1:100

SCALE 1:100

Swindon, SN3 4RY.

Swindon, SN3 4RY.

South Marston, SWindon, SN3 4RY.

Scale 1:100 @ A2

Drawing No Child Date Child Oct' 2023





Ground Floor Plan

Rev Date Description



All drawings are copyright
 Report all discrepancies to project administrator
 Do not scale drawing for construction purposes
 All dimensions to be checked on site

The Old Post Office,
Thornhill Road,

In Sullivan Architecture Ltd

101 Victoria Road, Swindon, Wiltshire SN1 3BD.
Tel/Fax 01793 612663 - E-mail: info@iansullivanarchitecture.co.uk

| EXISTING FLOOR PLANS             |                   |    |     |           |     |  |
|----------------------------------|-------------------|----|-----|-----------|-----|--|
| <sup>Job No</sup><br><b>2662</b> | Drawing No<br>102 |    |     |           | Rev |  |
| 1: 100 @ A2                      |                   | CE | ISA | Oct' 2023 |     |  |













| Rev | Date | Description |
|-----|---