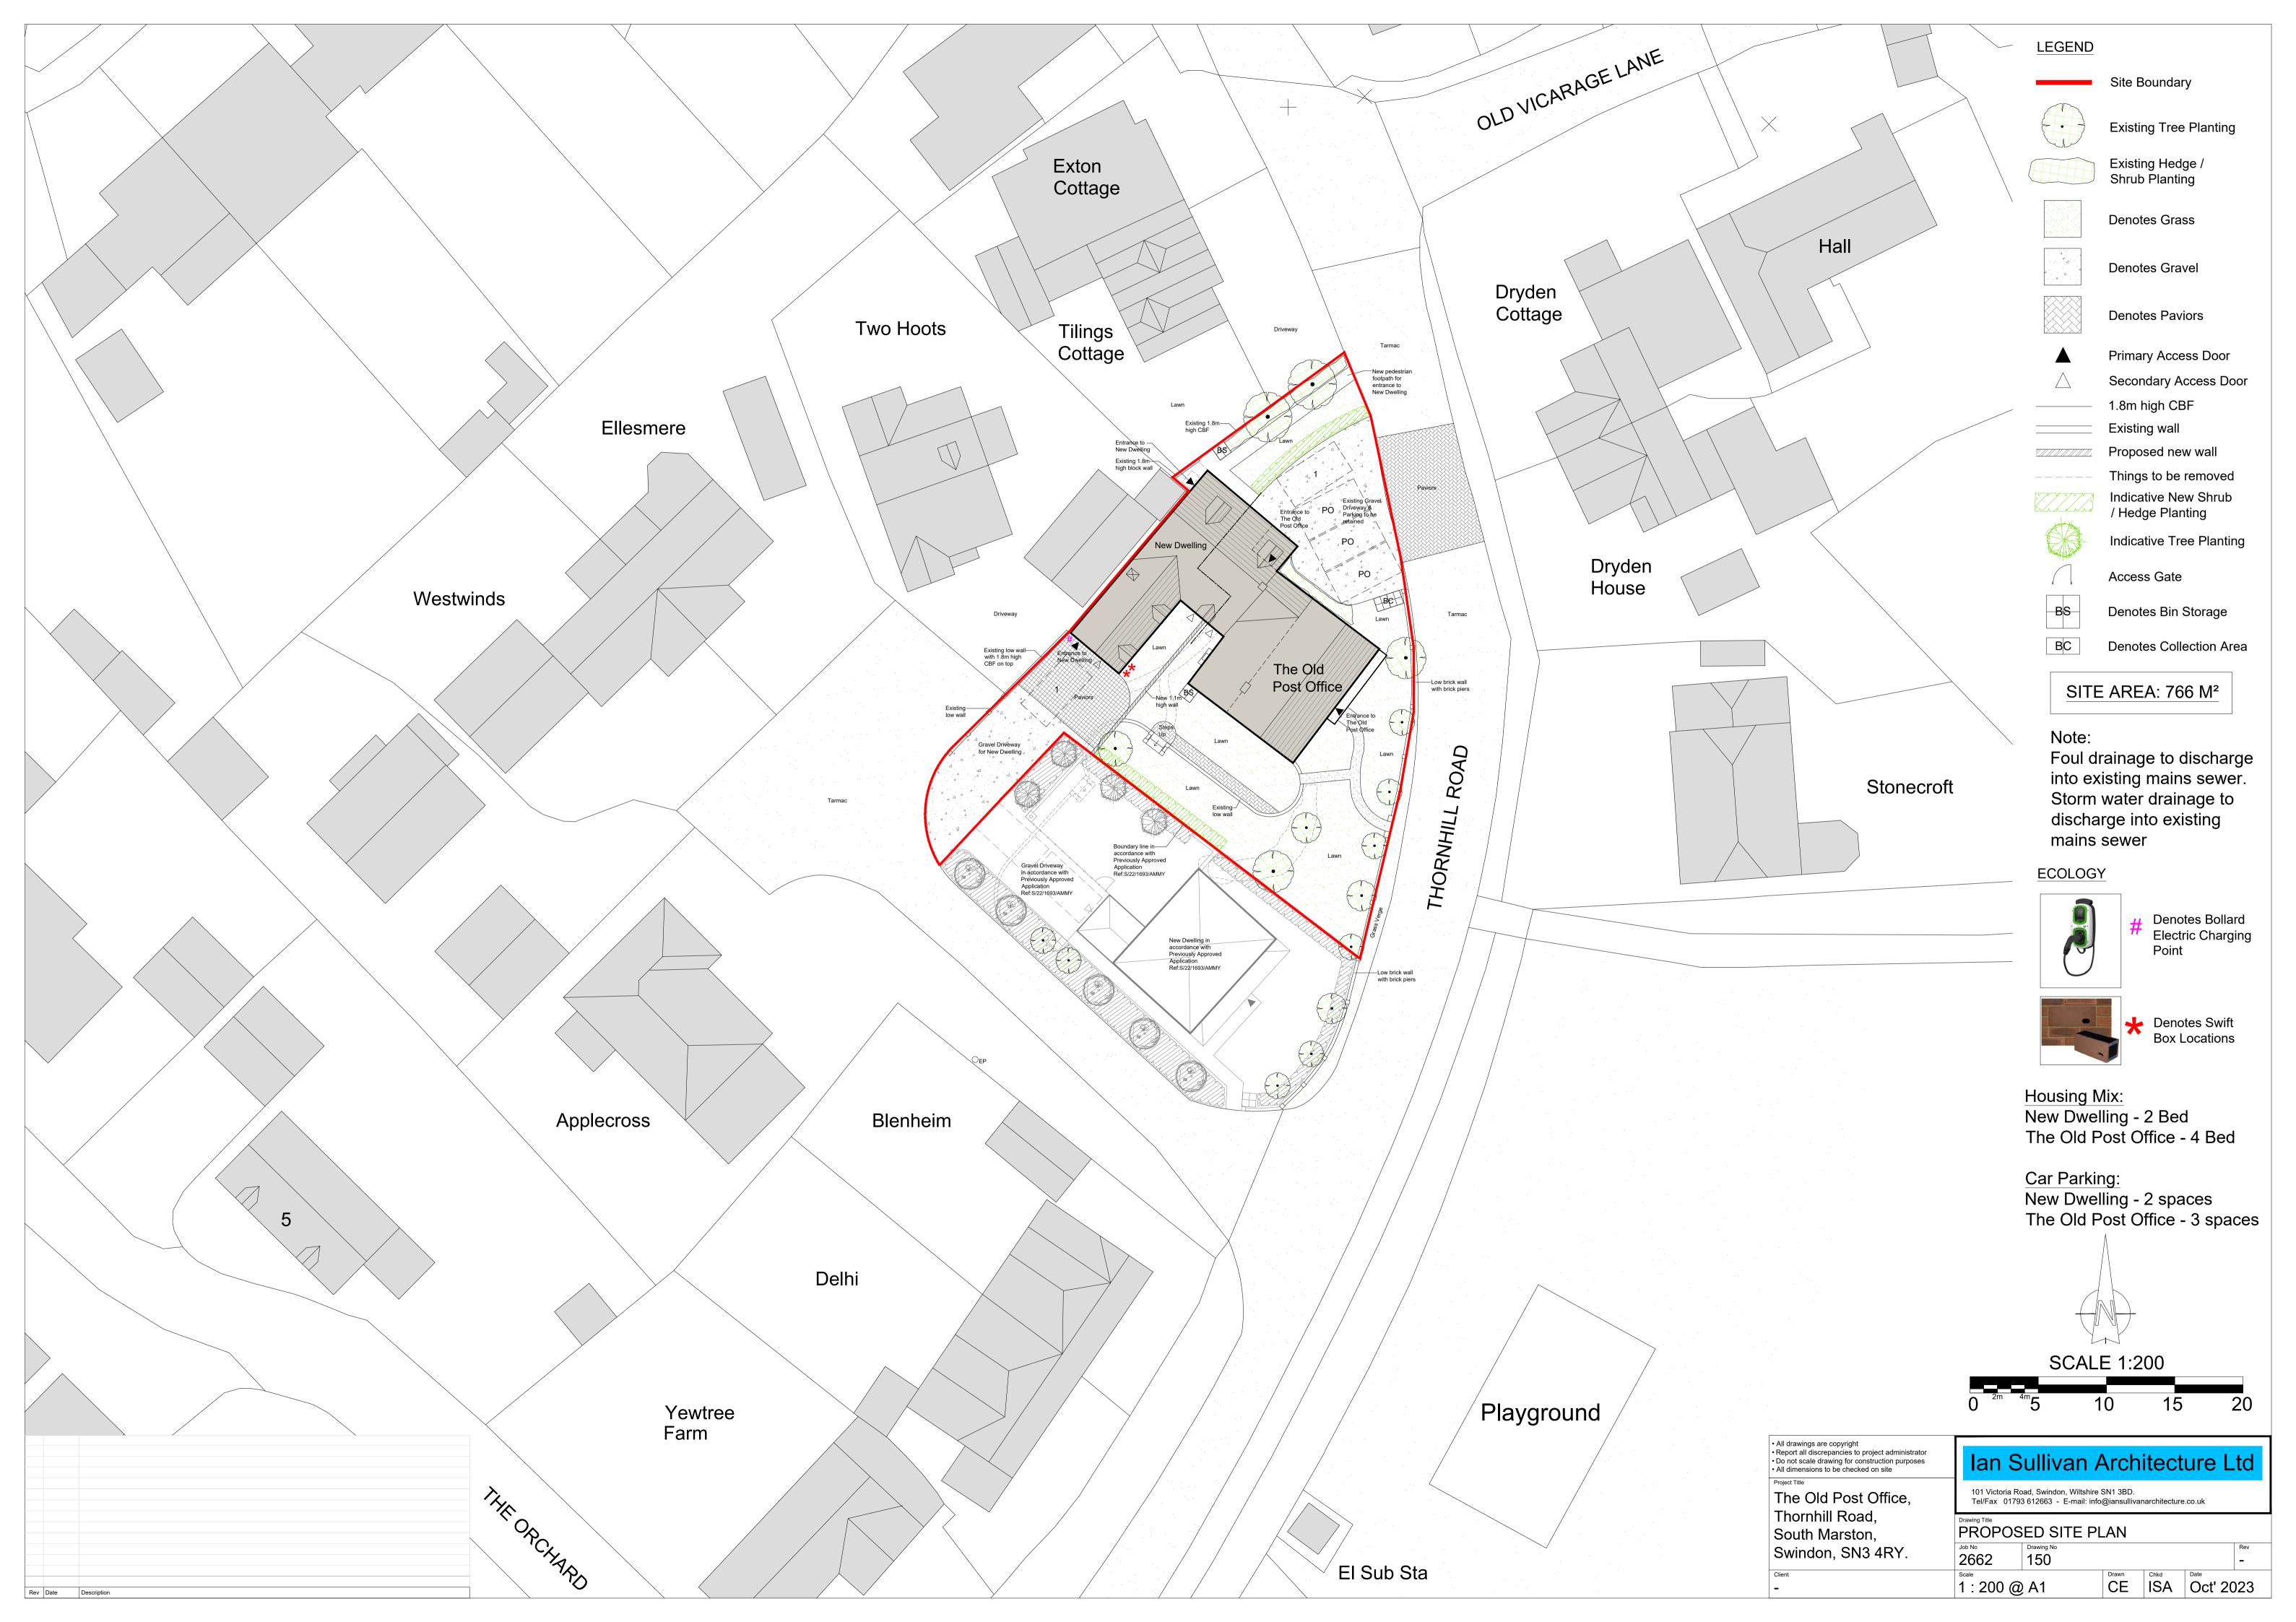

100 @ A2

Drawing No Child Date Child Oct' 2023





Ground Floor Plan

Rev Date Description



All drawings are copyright
 Report all discrepancies to project administrator
 Do not scale drawing for construction purposes
 All dimensions to be checked on site

The Old Post Office,
Thornhill Road,

In Sullivan Architecture Ltd

101 Victoria Road, Swindon, Wiltshire SN1 3BD.
Tel/Fax 01793 612663 - E-mail: info@iansullivanarchitecture.co.uk

| EXISTING FLOOR PLANS             |                   |    |     |           |     |  |
|----------------------------------|-------------------|----|-----|-----------|-----|--|
| <sup>Job No</sup><br><b>2662</b> | Drawing No<br>102 |    |     |           | Rev |  |
| 1: 100 @ A2                      |                   | CE | ISA | Oct' 2023 |     |  |













| Rev | Date | Description |
|-----|------|-------------|
|     |      |             |
|     |      |             |
|     |      |             |
|     |      |             |
|     |      |             |
|     |      |             |
|     |      |             |
|     |      |             |
|     |      |             |
|     |      |             |
|     |      |             |
|     |      |             |
|     |      |             |
|     |      |             |

South Marston, Swindon, SN3 4RY. SCALE 1:100

| All drawings are copyright     Report all discrepancies to project administrator     Do not scale drawing for construction purposes     All dimensions to be checked on site | Ian Sullivan Architecture Ltd