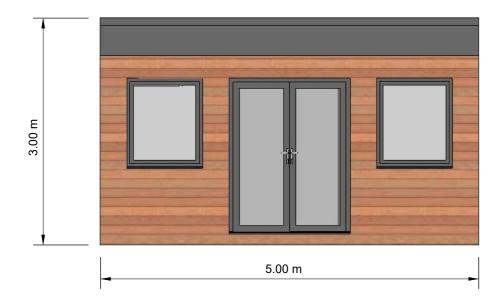

## PROPOSED FRONT West

# **Garden Building Specification:**

**Foundations:** Galvanised Steel Screw Piles

**Structure:** Pre designed timber frame panels

**Roof:** Single Ply EPDM Rubber Membrane

**Insulation:** 90mm in the floors and ceilings and 70mm in the walls

**Exterior Cladding:** Horizontal Cedar cladding panelling to 2 sides. Cement Particle Board to rear and boundary side, over clad to fence line in Cedar on both sides. Powder coated aluminium facias.

**Door and window frames:** Thermo efficient, double glazed doors, and

assorted glazing with aluminum powder coated frames.

This drawing is for Town Planning Purposes only, It must not be used for any other purpose.

**Date** 22/09/2023

**CLIENT** 56 Manor Rise Whitchurch

Cardiff CF14 1QJ