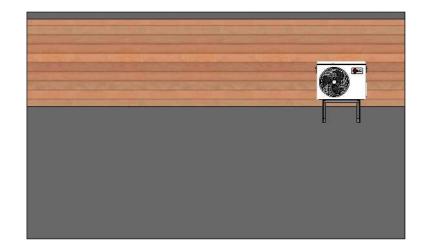

## PROPOSED FRONT West



## PROPOSED REAR East



### Scale in meters



## PROPOSED SIDE South



## PROPOSED SIDE North



# **Garden Building Specification:**

**Foundations:** Galvanised Steel Screw Piles

**Structure:** Pre designed timber frame panels

**Roof:** Single Ply EPDM Rubber Membrane

**Insulation:** 90mm in the floors and ceilings and 70mm in the walls

**Exterior Cladding:** Horizontal Cedar cladding panelling to 2 sides. Cement Particle Board to rear and boundary side, over clad to fence line in Cedar on both sides. Powder coated aluminium facias.

**Door and window frames:** Thermo efficient, double glazed doors, and

assorted glazing with aluminum powder coated frames.

This drawing is for Town Planning Purposes only, It must not be used for any other purpose.

**Date** 22/09/2023

**CLIENT** 56 Manor Rise Whitchurc