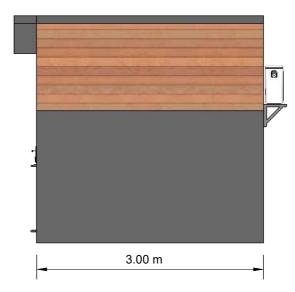

## PROPOSED FRONT West



## PROPOSED REAR East



### Scale in meters



## PROPOSED SIDE South



## PROPOSED SIDE North



# **Garden Building Specification:**

**Foundations:** Galvanised Steel Screw Piles

**Structure:** Pre designed timber frame panels

**Roof:** Single Ply EPDM Rubber Membrane

**Insulation:** 90mm in the floors and ceilings and 70mm in the walls

**Exterior Cladding:** Horizontal Cedar cladding panelling to 2 sides. Cement Particle Board to rear and boundary side, over clad to fence line in Cedar on both sides. Powder coated aluminium facias.

**Door and window frames:** Thermo efficient, double glazed doors, and

assorted glazing with aluminum powder coated frames.

This drawing is for Town Planning Purposes only, It must not be used for any other purpose.

**Date** 22/09/2023

**CLIENT** 56 Manor Rise Whitchurch

Cardiff CF14 1QJ

**SCALE**: 1:50 @A3

**DRAWN