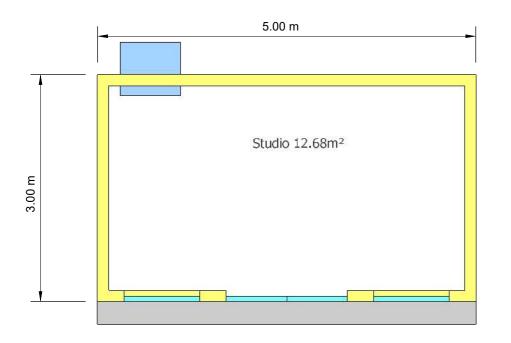

## PROPOSED PLAN

## **Garden Building Specification:**

Foundations: Galvanised Steel Screw Piles

Structure: Pre designed timber frame panels

**Roof:** Single Ply EPDM Rubber Membrane

**Insulation:** 90mm in the floors and ceilings and 70mm in the walls

Exterior Cladding: Horizontal Cedar cladding panelling to 2 sides. Cement Particle Board to rear and right boundary facing side, over clad to fence line in Cedar. Powder coated aluminium facias.

Door and window frames: Thermo efficient, double glazed doors, and assorted glazing with aluminum powder coated frames.