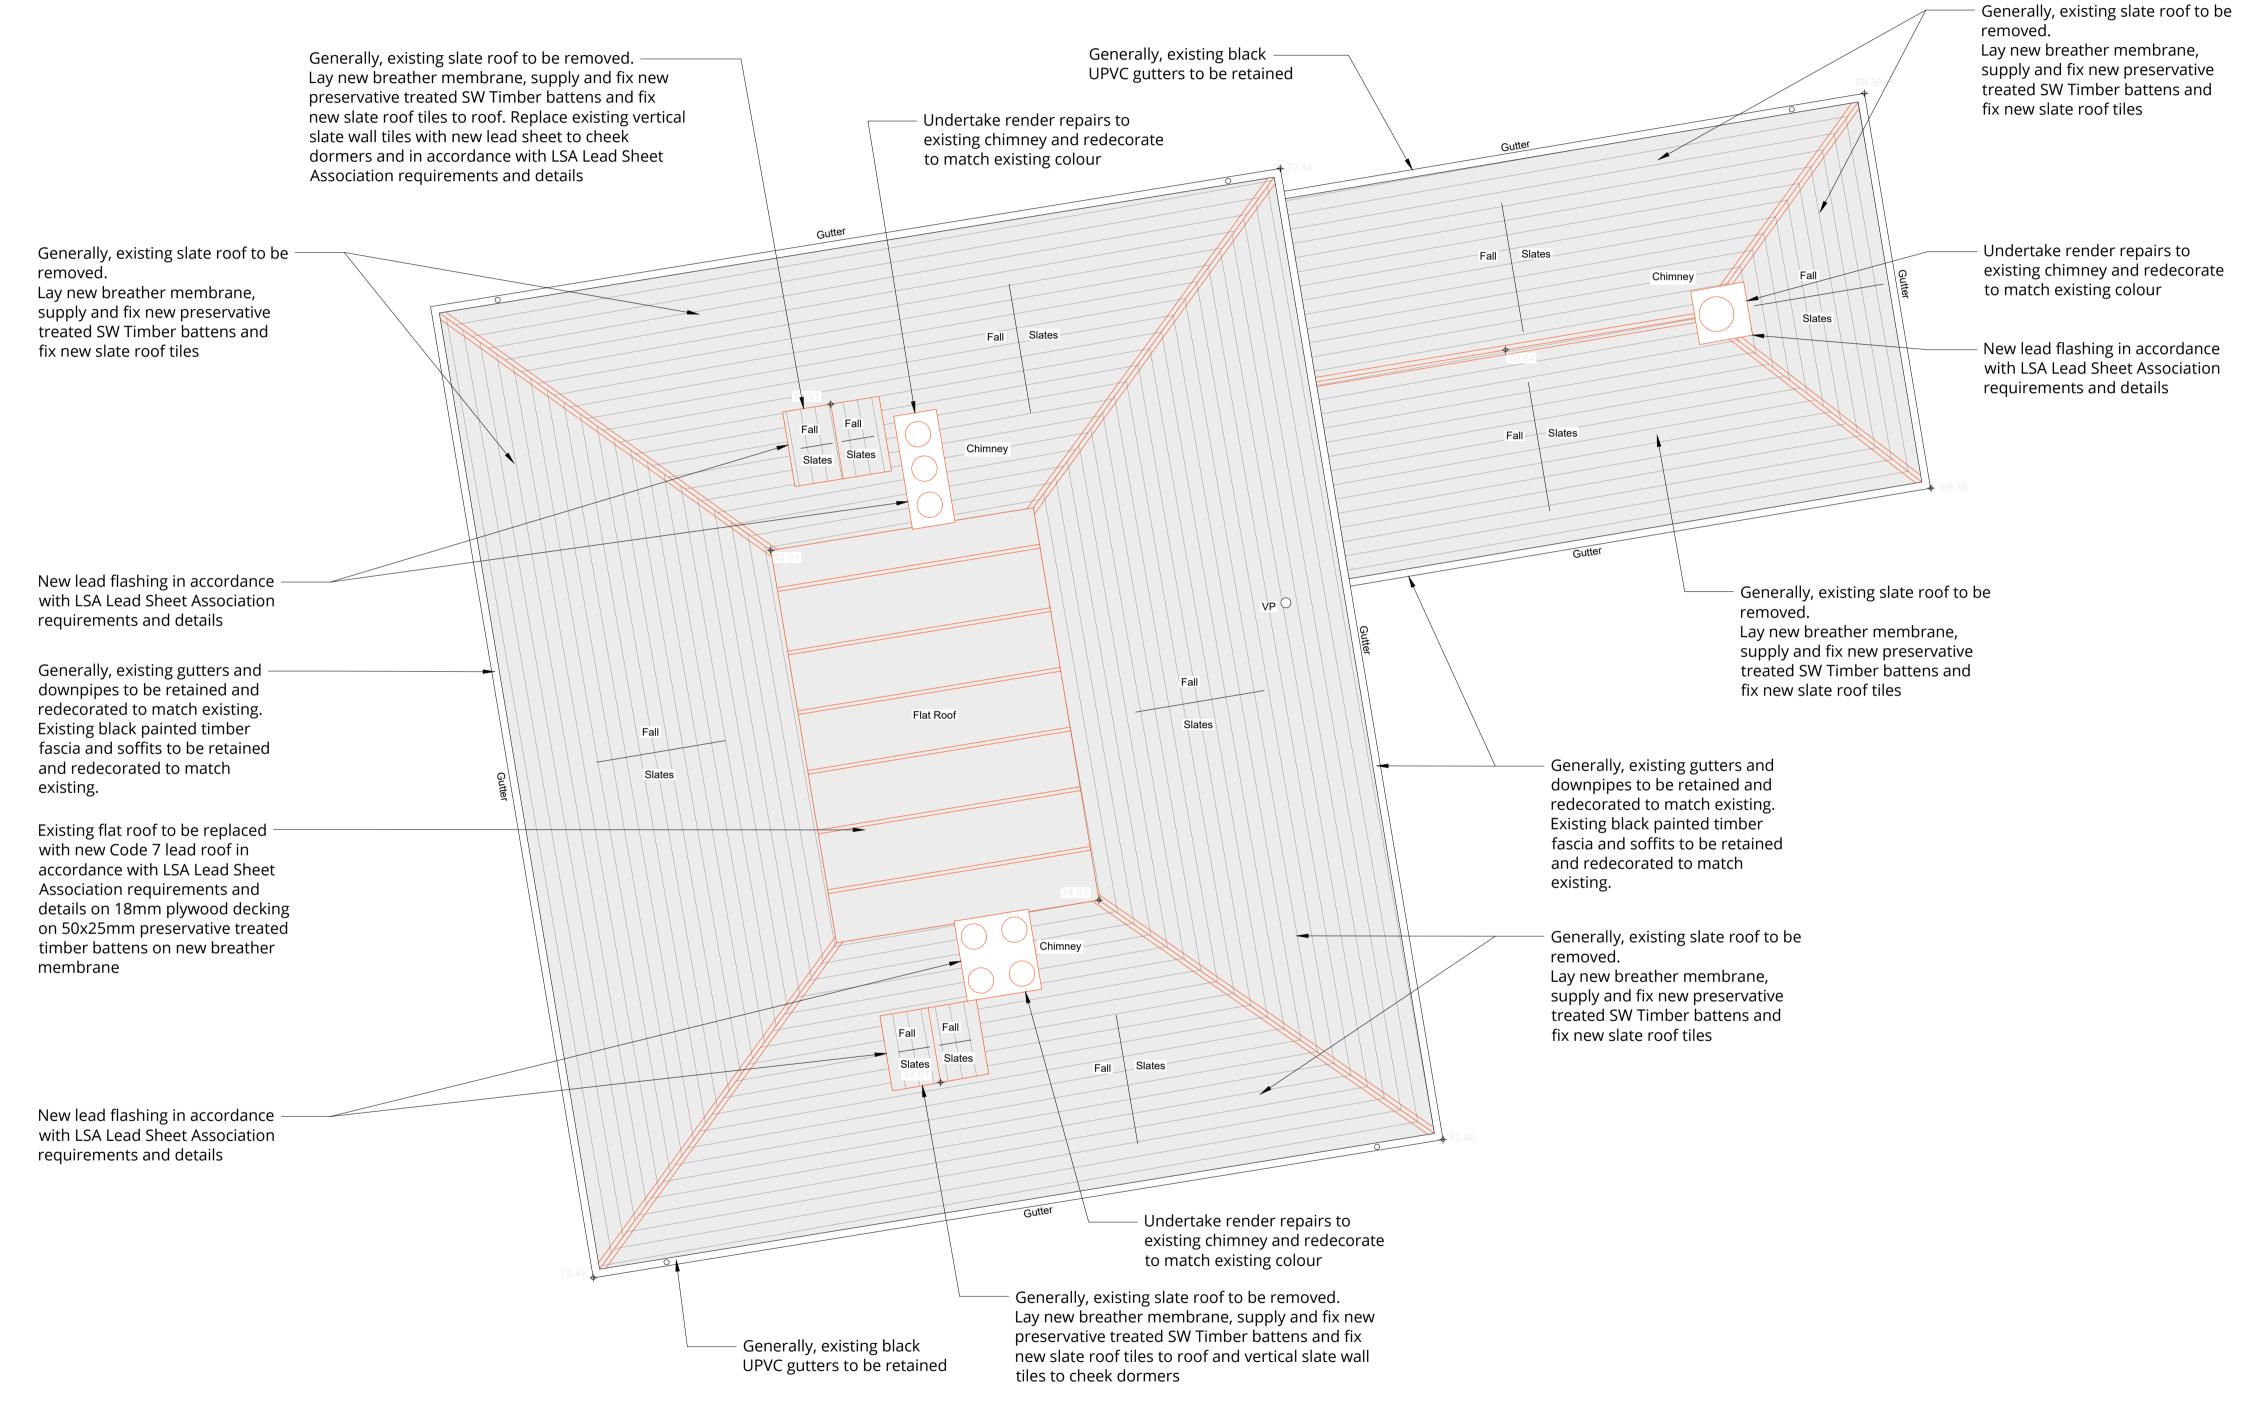

PROPOSED ROOF PLAN Scale 1:50

3

4

| © THIS DRAWING IS A COPYRIGHT OF BARKER ASSOCIATES | ). |
|----------------------------------------------------|----|
|                                                    |    |

|                       | PLANNING and LBC                                                                                                                                                                 |                    |                               |              |              |  |
|-----------------------|----------------------------------------------------------------------------------------------------------------------------------------------------------------------------------|--------------------|-------------------------------|--------------|--------------|--|
|                       |                                                                                                                                                                                  |                    |                               |              |              |  |
|                       | ##### #################################                                                                                                                                          |                    | #######                       | ####         |              |  |
|                       | Rev Description                                                                                                                                                                  |                    |                               | Date         | Ву           |  |
|                       | MAJESTY HOUSE, AVENUE WEST<br>SKYLINE 120, BRAINTREE<br>ESSEX, CM77 7AA<br>T: 01279 647111BarkerW: www.barker-associates.co.uk<br>E: mail@barker-associates.co.uk                |                    |                               |              |              |  |
|                       | Client HARLOW COUNCIL Project Title RE-ROOFING WORKS TO A GRADE II LB THE GEORGIAN HOUSE 7, 8 & 9, NETTESWELLBURY FARM, HARLOW, ESSEX, CM18 6BW Drawing Title PROPOSED ROOF PLAN |                    |                               |              |              |  |
|                       |                                                                                                                                                                                  |                    |                               |              |              |  |
|                       | Drawn<br>JM                                                                                                                                                                      | Checked<br>-       | <sup>Scale</sup><br>1:50 @ A1 | Date 12/10   | /2023        |  |
|                       | ARCHITECTURAL                                                                                                                                                                    |                    |                               |              |              |  |
| North                 |                                                                                                                                                                                  |                    |                               | Project No.P |              |  |
| Scale 1:50 5 (metres) | Drawing Numbe                                                                                                                                                                    | °<br>25-BA-ZZ-RF-[ | DR-A-3200                     |              | ision<br>P01 |  |