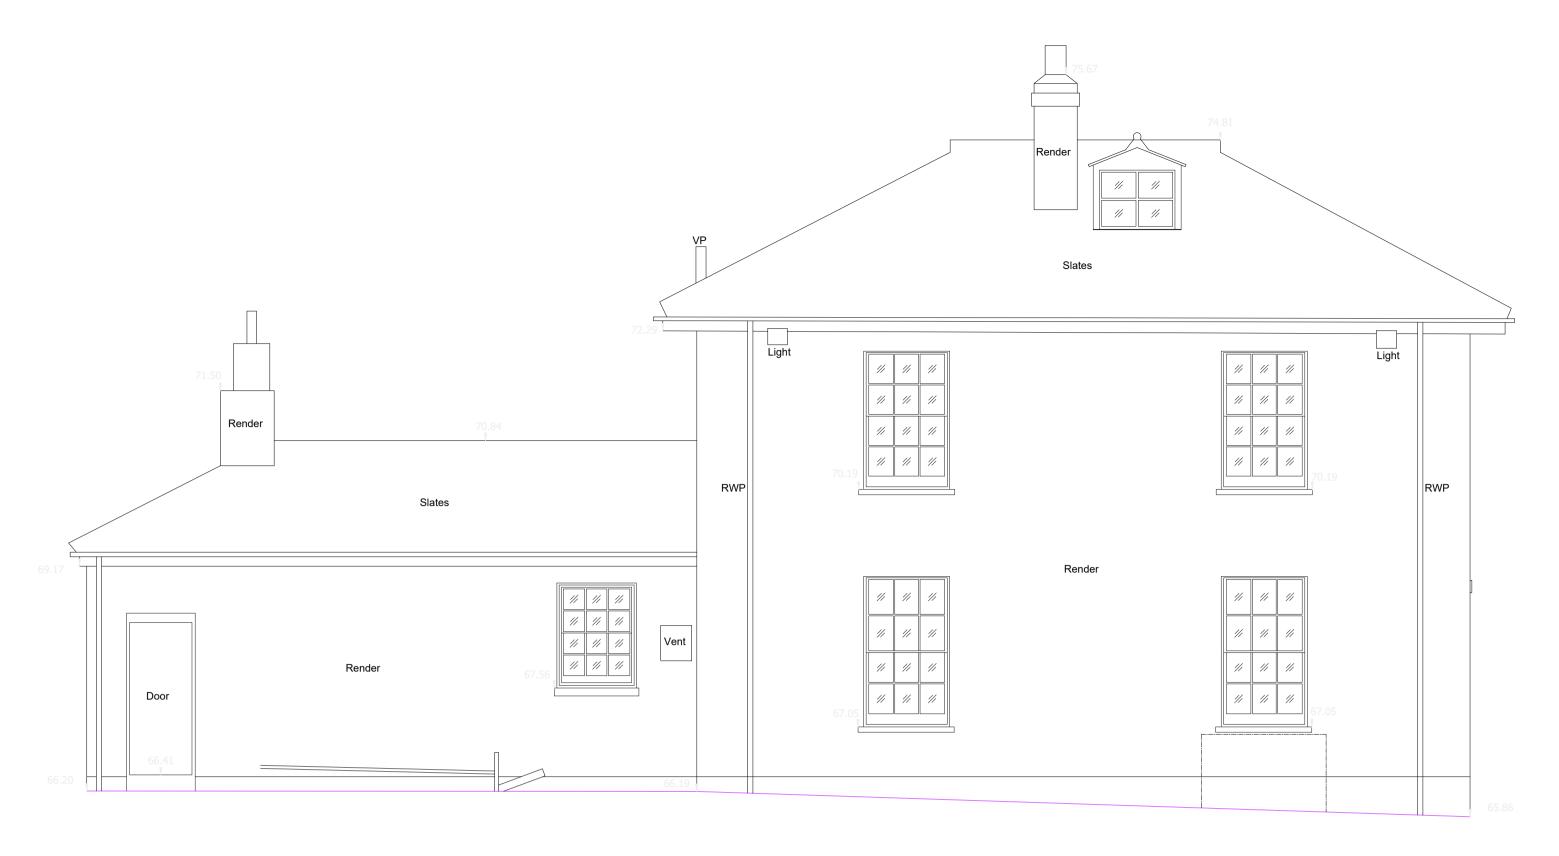

DATUM LINE VALUE 65.00m

DATUM LINE VALUE 65.00m

EXISTING ELEVATIONS Scale 1:50

## Elevation 3

Elevation 4

| © THIS DRAWING IS A COPYRIGHT OF BARKER ASSOCIATES | •• |
|----------------------------------------------------|----|
| NATES                                              |    |

| Drawing Status:<br>PLANNING and LBC                                                                                                                                                                                                                                                                                                    |                                         |      |       |                             |    |           |       |                      |  |
|----------------------------------------------------------------------------------------------------------------------------------------------------------------------------------------------------------------------------------------------------------------------------------------------------------------------------------------|-----------------------------------------|------|-------|-----------------------------|----|-----------|-------|----------------------|--|
|                                                                                                                                                                                                                                                                                                                                        |                                         |      |       |                             |    |           |       |                      |  |
| ####                                                                                                                                                                                                                                                                                                                                   | ####################################### |      |       |                             |    | #####     | ##    | ####                 |  |
| MAJESTY HOUSE, AVENUE WEST   SKYLINE 120, BRAINTREE   ESSEX, CM77 7AA   T: 01279 647111   W: www.barker-associates.co.uk   E: mail@barker-associates.co.uk   Client   HARLOW COUNCIL   Project Title   RE-ROOFING WORKS TO A GRADE II LB   THE GEORGIAN HOUSE 7, 8 & 9,   NETTESWELLBURY FARM, HARLOW, ESSEX, CM18 6BW   Drawing Title |                                         |      |       |                             |    |           |       |                      |  |
| Drawn                                                                                                                                                                                                                                                                                                                                  | ISTIN                                   | IG E |       | ATIONS<br>Scale<br>1:50 @ A | 1  | Date 12/1 | 10/2  | 2023                 |  |
| ARCHITECTURAL                                                                                                                                                                                                                                                                                                                          |                                         |      |       |                             |    |           |       |                      |  |
|                                                                                                                                                                                                                                                                                                                                        | 3925-                                   | BA-Z | Z-XX- | DR-A-400                    | 01 | -         | Revis | 3-0925<br>ion<br>201 |  |