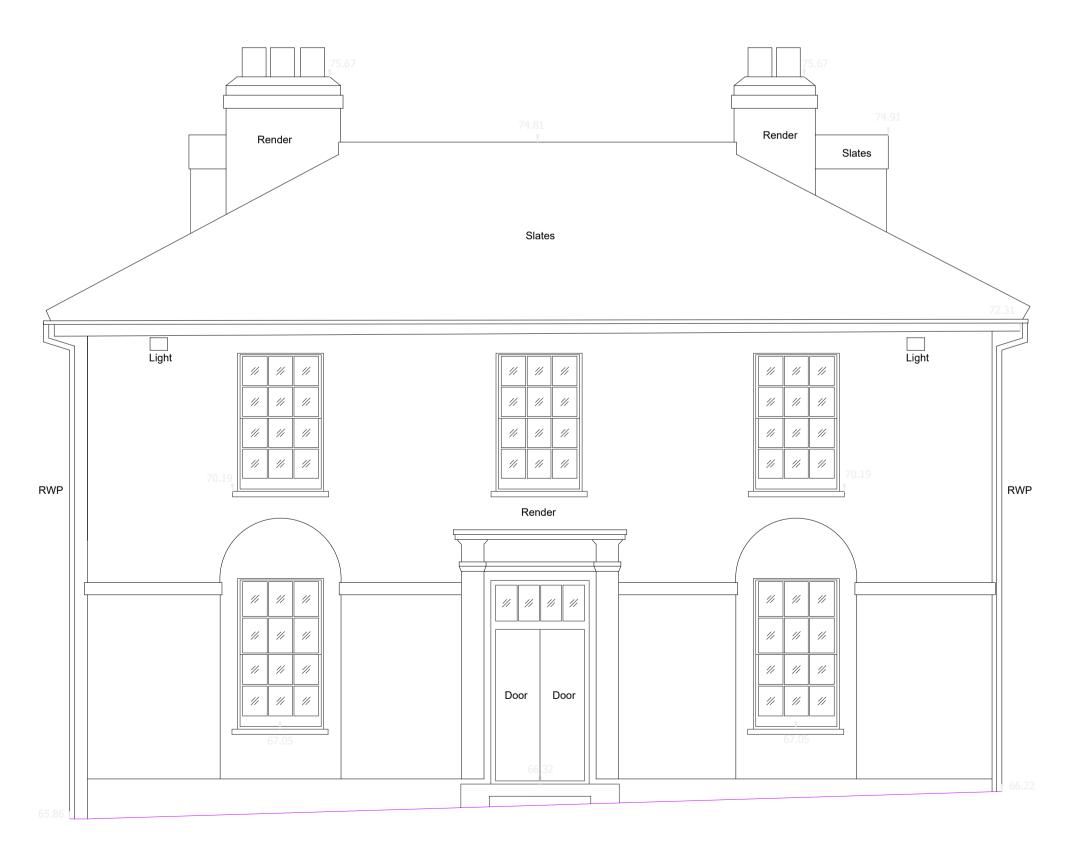

DATUM LINE VALUE 65.00m

DATUM LINE VALUE 65.00m

EXISTING ELEVATIONS Scale 1:50

## Elevation 3

Elevation 4

| © THIS DRAWING IS A COPYRIGHT OF BARKER ASSOCIATES | •• |
|----------------------------------------------------|----|
| NATES                                              |    |

| Drawing Status:<br>PLANNING and LBC                                                                                                                                                                                                                                                                                                    |                                         |      |       |                             |    |           |       |                      |  |
|----------------------------------------------------------------------------------------------------------------------------------------------------------------------------------------------------------------------------------------------------------------------------------------------------------------------------------------|-----------------------------------------|------|-------|-----------------------------|----|-----------|-------|----------------------|--|
|                                                                                                                                                                                                                                                                                                                                        |                                         |      |       |                             |    |           |       |                      |  |
| ####                                                                                                                                                                                                                                                                                                                                   | ####################################### |      |       |                             |    | #####     | ##    | ####                 |  |
| MAJESTY HOUSE, AVENUE WEST   SKYLINE 120, BRAINTREE   ESSEX, CM77 7AA   T: 01279 647111   W: www.barker-associates.co.uk   E: mail@barker-associates.co.uk   Client   HARLOW COUNCIL   Project Title   RE-ROOFING WORKS TO A GRADE II LB   THE GEORGIAN HOUSE 7, 8 & 9,   NETTESWELLBURY FARM, HARLOW, ESSEX, CM18 6BW   Drawing Title |                                         |      |       |                             |    |           |       |                      |  |
| Drawn                                                                                                                                                                                                                                                                                                                                  | ISTIN                                   | IG E |       | ATIONS<br>Scale<br>1:50 @ A | 1  | Date 12/1 | 10/2  | 2023                 |  |
| ARCHITECTURAL                                                                                                                                                                                                                                                                                                                          |                                         |      |       |                             |    |           |       |                      |  |
|                                                                                                                                                                                                                                                                                                                                        | 3925-                                   | BA-Z | Z-XX- | DR-A-400                    | 01 | -         | Revis | 3-0925<br>ion<br>201 |  |