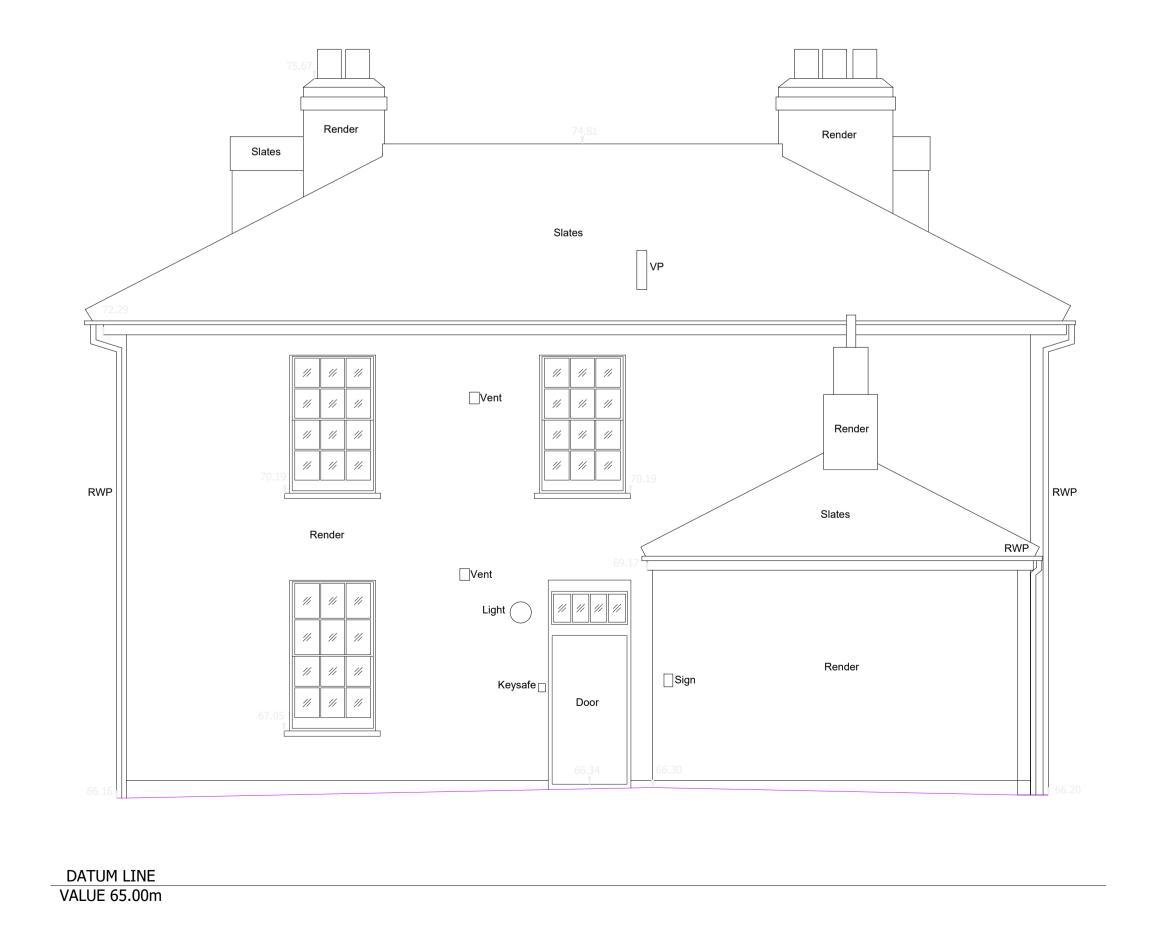

Elevation 1

Elevation 2

HARLOW COUNCIL

Project Title

RE-ROOFING WORKS TO A GRADE II LB

THE GEORGIAN HOUSE 7, 8 & 9,

NETTESWELLBURY FARM, HARLOW, ESSEX, CM18 6BW

Drawing Title

EXISTING ELEVATIONS

Drawing Title

One of the cheef of

© THIS DRAWING IS A COPYRIGHT OF BARKER ASSOCIATES.

NOTES: ALL LEVELS, ANGLES AND DIMENSIONS TO BE CHECKED ON SITE PRIOR TO COMMENCEMENT OF WORKS.

THIS DRAWING IS TO BE READ IN CONJUNCTION WITH ALL RELEVANT STRUCTURAL ENGINEERS AND MECHANICAL AND ELECTRICAL ENGINEERS DRAWINGS, DETAILS AND SPECIFICATIONS.