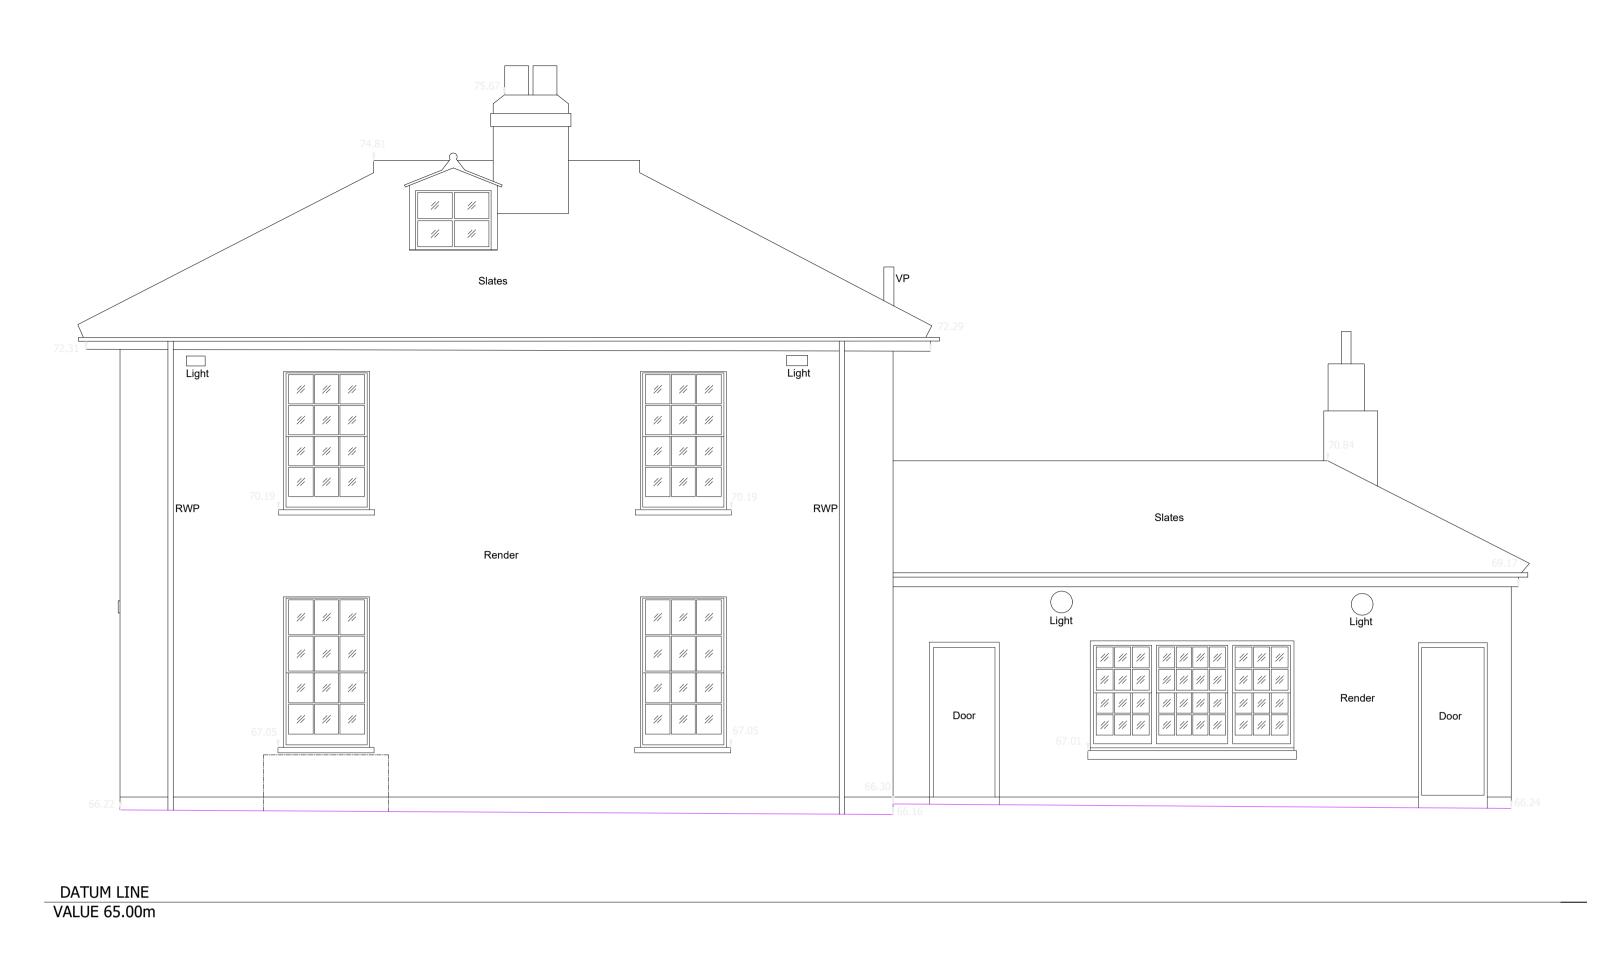

Elevation 1

Elevation 2

HARLOW COUNCIL

Project Title

RE-ROOFING WORKS TO A GRADE II LB

THE GEORGIAN HOUSE 7, 8 & 9,

NETTESWELLBURY FARM, HARLOW, ESSEX, CM18 6BW

Drawing Title

EXISTING ELEVATIONS

Drawing Title

One of the cheef of

© THIS DRAWING IS A COPYRIGHT OF BARKER ASSOCIATES.

NOTES: ALL LEVELS, ANGLES AND DIMENSIONS TO BE CHECKED ON SITE PRIOR TO COMMENCEMENT OF WORKS.

THIS DRAWING IS TO BE READ IN CONJUNCTION WITH ALL RELEVANT STRUCTURAL ENGINEERS AND MECHANICAL AND ELECTRICAL ENGINEERS DRAWINGS, DETAILS AND SPECIFICATIONS.