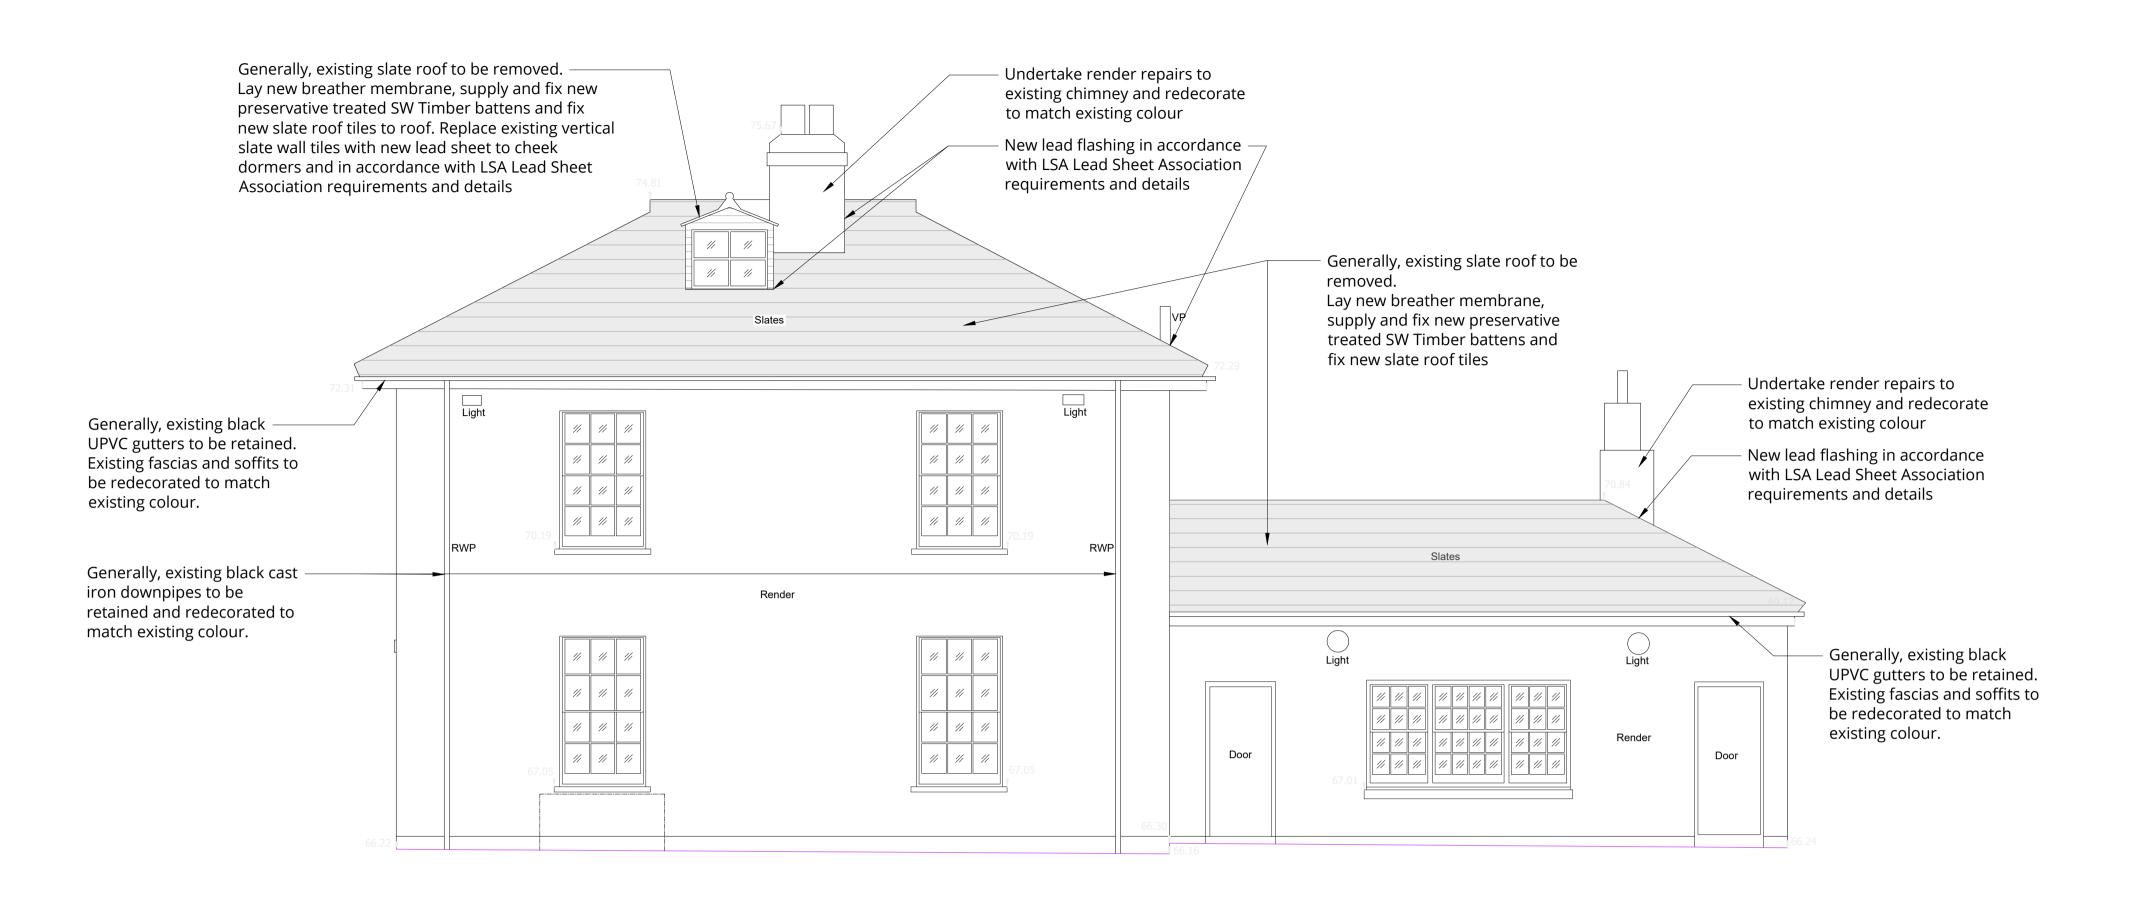

## Elevation 1

PLANNING and LBC #### ################## ####### #### Date By MAJESTY HOUSE, AVENUE WEST SKYLINE 120, BRAINTREE ESSEX, CM77 7AA T: 01279 647111 W: www.barker-associates.co.uk E: mail@barker-associates.co.uk HARLOW COUNCIL RE-ROOFING WORKS TO A GRADE II LB THE GEORGIAN HOUSE 7, 8 & 9, NETTESWELLBURY FARM, HARLOW, ESSEX, CM18 6BW PROPOSED ELEVATIONS **ARCHITECTURAL** P23925-BA-ZZ-XX-DR-A-4100 S4 P01