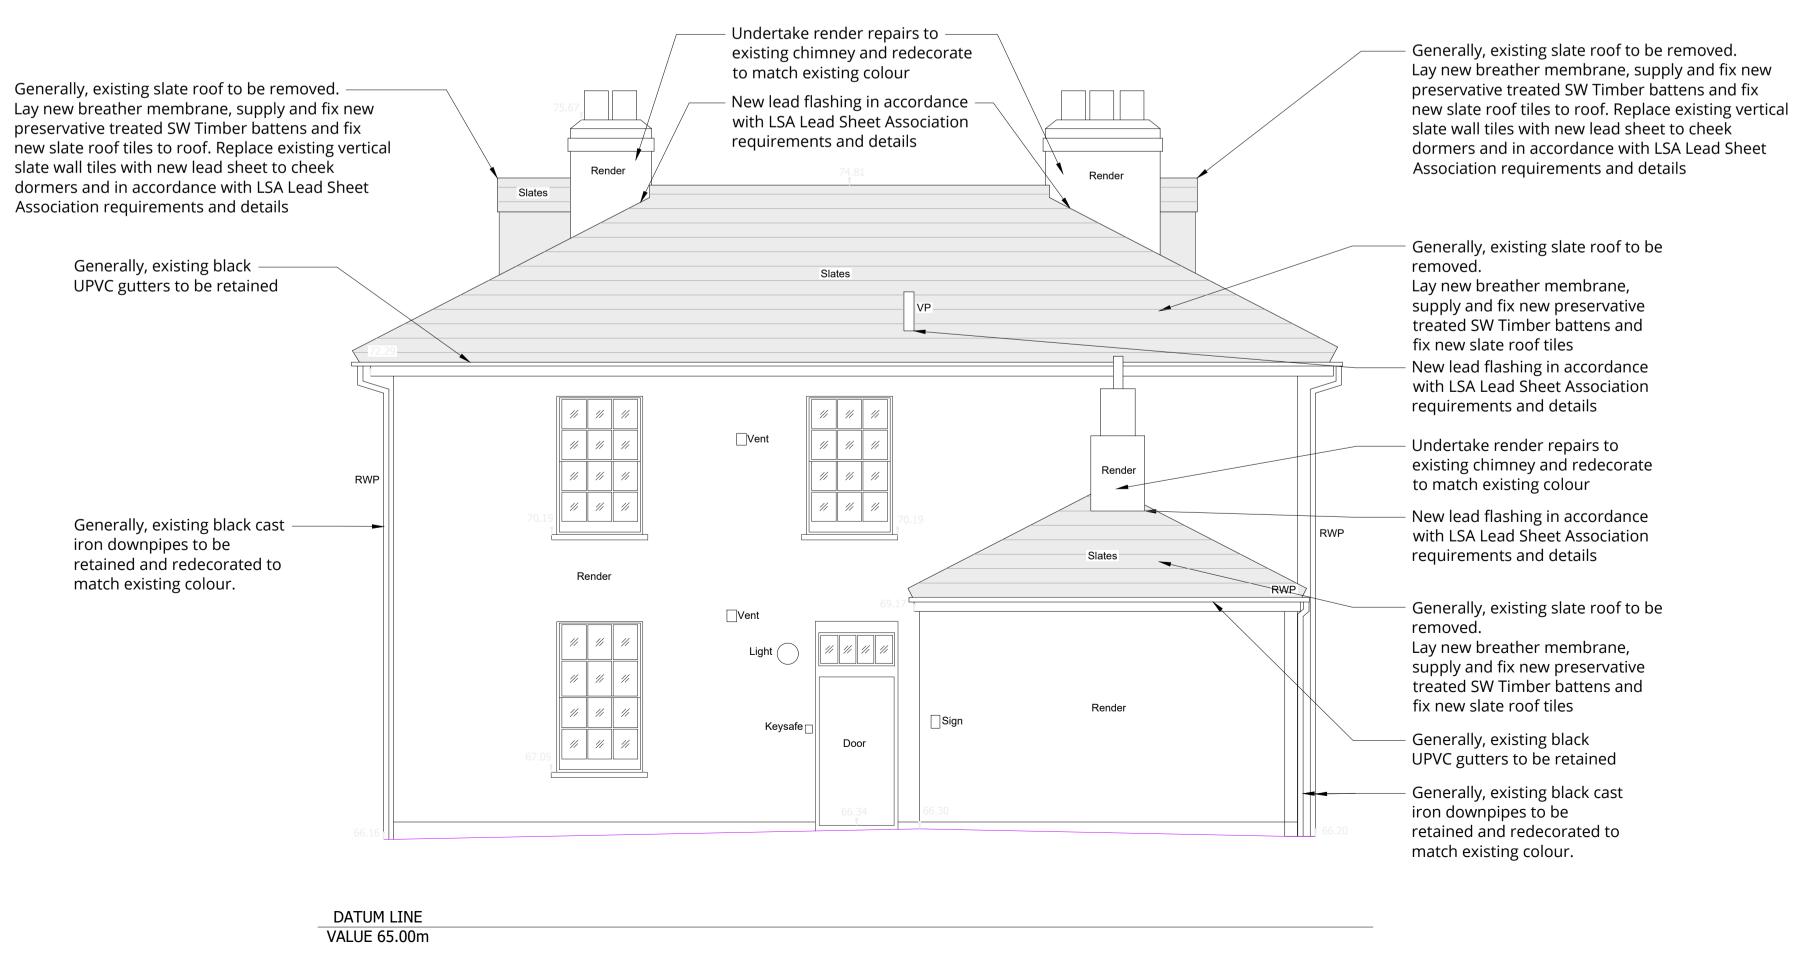

## Elevation 1

PLANNING and LBC #### ################## ####### #### Date By MAJESTY HOUSE, AVENUE WEST SKYLINE 120, BRAINTREE ESSEX, CM77 7AA T: 01279 647111 W: www.barker-associates.co.uk E: mail@barker-associates.co.uk HARLOW COUNCIL RE-ROOFING WORKS TO A GRADE II LB THE GEORGIAN HOUSE 7, 8 & 9, NETTESWELLBURY FARM, HARLOW, ESSEX, CM18 6BW PROPOSED ELEVATIONS **ARCHITECTURAL** P23925-BA-ZZ-XX-DR-A-4100 S4 P01

ALL RELEVANT STRUCTURAL ENGINEERS AND

DETAILS AND SPECIFICATIONS.

DATUM LINE VALUE 65.00m